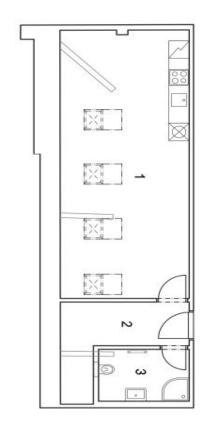

# **Apartment Studio (1+kk)**

46 m², Brno-město, Brno - střed, Štefánikova

Schéma půdorysu domu představuje dispoziční řešení jednotky. Kuchyňská linka a nábytek nejsou součástí dodávky domu, zařízení je zobrazeno pouze pro názornost. Veškeré materiály a informace Jsou pouze orientační. Developer si vyhrazuje právo na změny a upřesnění

|   | ž   |
|---|-----|
| 8 | Ť-  |
| Н | á   |
| # |     |
| Н | a   |
| * | ×   |
| я | [ 4 |
|   |     |

| SK Ce              | P                     | ယ                       | 2                  | _                  |                     |
|--------------------|-----------------------|-------------------------|--------------------|--------------------|---------------------|
| Sklep č.010        | Celková užitná plocha | Podlahová plocha dle OZ | Koupelna           | Vstup              | Obytna mistnost     |
| 4,3 m <sup>2</sup> | 46,2 m <sup>2</sup>   | 46.2 m²                 | 4,7 m <sup>2</sup> | 7,4 m <sup>2</sup> | 34,1 m <sup>2</sup> |