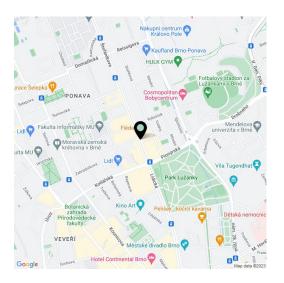

The building is located in an amazing and popular part of the Veveří district. There is a public transport stop right next to the building, and the city center is only 2 tram stops away. All of Brno's **university faculties** are within a short trolley ride. The building is located right by the entrance to the popular **Lužánky Park**, allowing relaxation amongst greenery and sports activities. The district, adjacent to the center of Brno, boasts many important architectural monuments and offers complete civic amenities. The world-famous **Villa Tugendhat** stands in the neighboring district of Černá Pole.