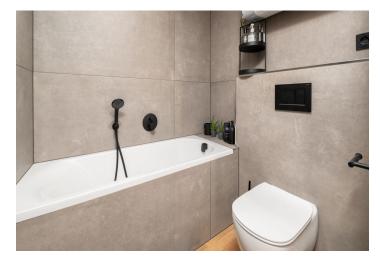

The northeast-facing attic semi-residential unit, conceived as a loft, consists of an open room of about 35 meters, which provides enough space for a kitchen, living, and sleeping area, as well as a bathroom (with a shower, sink, and toilet), a utility room, and a hallway.

The quality facilities include multi-layer wooden floors, hardwood oak moldings, Dakea skylights, fireproof doors, paneled interior doors, underfloor heating in the bathroom, large-format tiles by Story of Stone, a Connet air sink on an oak wood counter, a wall-mounted toilet with an AquaBlade system and SoftClose seat, a data socket, or an EPS sensor. District heating from a heating plant; hot water by a boiler. The unit comes with a cellar storage unit, and you can rent a parking space located behind the building. There is no elevator.