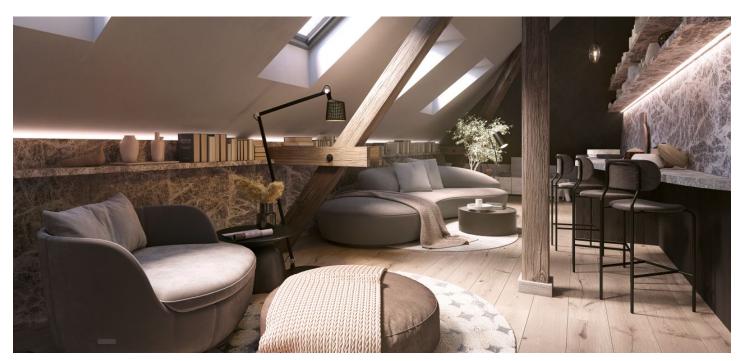

The northeast-facing attic semi-residential unit, conceived as a loft, consists of an open room of about 35 meters, which provides enough space for a kitchen, living, and sleeping area, as well as a bathroom (with a shower, sink, and toilet), a utility room, and a hallway.

The quality facilities include multi-layer wooden floors, hardwood oak moldings, Dakea skylights, fireproof doors, paneled interior doors, underfloor heating in the bathroom, large-format tiles by Story of Stone, a Connet air sink on an oak wood counter, a wall-mounted toilet with an AquaBlade system and SoftClose seat, a data socket, or an EPS sensor. District heating from a heating plant; hot water by a boiler. The unit comes with a cellar storage unit, and you can rent a parking space located behind the building. There is no elevator.

Floor are 46.2 m<sup>2</sup>.

The unit is subject to special legal conditions.

Due to the current situation, the investor reserves the right to make minor adjustments to the standards.

 $\underline{\hbox{Photos of the finished apartment are from the show flat in the project.}}$ 