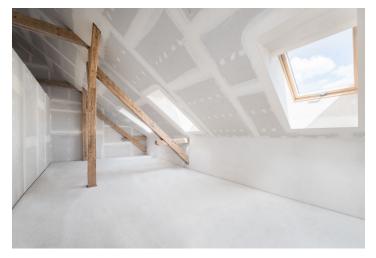

The northeast-facing attic semi-residential unit, conceived as a loft, consists of an open room of about 35 meters, which provides enough space for a kitchen, living, and sleeping area, as well as a bathroom (with a shower, sink, and toilet), a utility room, and a hallway.

Floor are 46.2 m<sup>2</sup>.

The unit is subject to special legal conditions.

Due to the current situation, the investor reserves the right to make minor adjustments to the standards.

 $\underline{\hbox{Photos of the finished apartment are from the show flat in the project.}}$ 