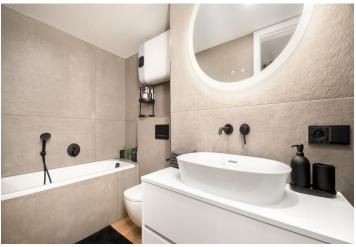

The northeast-facing attic semi-residential unit, conceived as a loft, consists of an open room of about 35 meters, which provides enough space for a kitchen, living, and sleeping area, as well as a bathroom (with a shower, sink, and toilet), a utility room, and a hallway.

The quality facilities include multi-layer wooden floors, hardwood oak moldings, Dakea skylights, fireproof doors, paneled interior doors, underfloor heating in the bathroom, large-format tiles by Story of Stone, a Connet air sink on an oak wood counter, a wall-mounted toilet with an AquaBlade system and SoftClose seat, a data socket, or an EPS sensor. District heating from a heating plant; hot water by a boiler. The unit comes with a cellar storage unit, and you can rent a parking space located behind the building. There is no elevator.