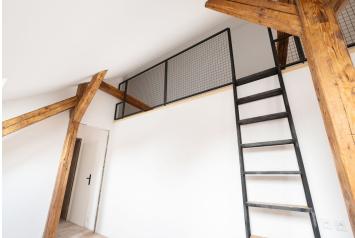

The dominant feature of the apartment is the spacious living room with a **gallery** facing the **courtyard**, a preparation for a kitchen, a bedroom, a bathroom (shower, toilet, sink), a utility room, and a hallway.

The quality facilities include multi-layer wooden floors, hardwood oak moldings, Dakea skylights, fireproof doors, paneled interior doors, underfloor heating in the bathroom, large-format tiles by Story of Stone, a Connet air sink on an oak wood counter, a wall-mounted toilet with an AquaBlade system and SoftClose seat, a data socket, or an EPS sensor. District heating from a heating plant; hot water by a boiler. The unit comes with a cellar storage unit, and you can rent a parking space located behind the building. There is no elevator.