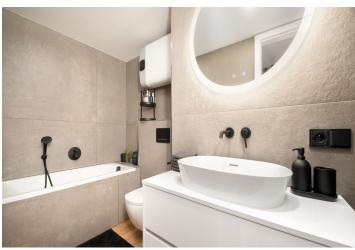

The dominant feature of the apartment is the spacious living room with a **gallery** facing the **courtyard**, a preparation for a kitchen, a bedroom, a bathroom (shower, toilet, sink), a utility room, and a hallway.

The quality facilities include multi-layer wooden floors, hardwood oak moldings, Dakea skylights, fireproof doors, paneled interior doors, underfloor heating in the bathroom, large-format tiles by Story of Stone, a Connet air sink on an oak wood counter, a wall-mounted toilet with an AquaBlade system and SoftClose seat, a data socket, or an EPS sensor. District heating from a heating plant; hot water by a boiler. The unit comes with a cellar storage unit, and you can rent a parking space located behind the building. There is no elevator.