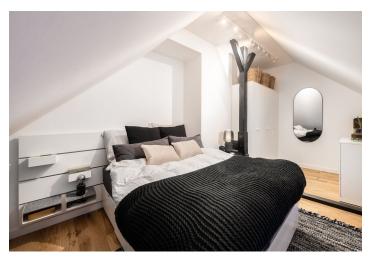

The dominant feature of the apartment is the spacious living room with a **gallery** facing the **courtyard**, a preparation for a kitchen, a bedroom, a bathroom (shower, toilet, sink), a utility room, and a hallway.

The quality facilities include multi-layer wooden floors, hardwood oak moldings, Dakea skylights, fireproof doors, paneled interior doors, underfloor heating in the bathroom, large-format tiles by Story of Stone, a Connet air sink on an oak wood counter, a wall-mounted toilet with an AquaBlade system and SoftClose seat, a data socket, or an EPS sensor. District heating from a heating plant; hot water by a boiler. The unit comes with a cellar storage unit, and you can rent a parking space located behind the building. There is no elevator.