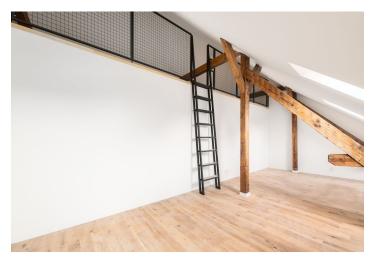

The dominant feature of the apartment is the spacious living room with a **gallery** facing the **courtyard**, a preparation for a kitchen, a bedroom, a bathroom (shower, toilet, sink), a utility room, and a hallway.

Total usable area 93.2 m², of which floor area 70.3 m², gallery 22.9 m².

The unit is subject to special legal conditions.

Due to the current situation, the investor reserves the right to make minor adjustments to the standards.