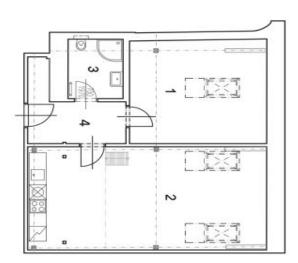

The dominant feature of the apartment is the spacious living room with a **gallery** facing the **courtyard**, a preparation for a kitchen, a bedroom, a bathroom (shower, toilet, sink), a utility room, and a hallway.

Total usable area 93.2 m², of which floor area 70.3 m², gallery 22.9 m².

The unit is subject to special legal conditions.

Due to the current situation, the investor reserves the right to make minor adjustments to the standards.

SVODOda&williams CHRISTIE'S

REALDATA

H

| 2<br>4<br>4 | Sklep č.004 | Celková užitná plocha | Plocha Galerie      | Podlahová plocha dle OZ | 5 Galerie | 4 Vstup            | 3 Koupelna         | 2 Obytná místnost   | 1 Pokoj             |
|-------------|-------------|-----------------------|---------------------|-------------------------|-----------|--------------------|--------------------|---------------------|---------------------|
| ±           | 5,1 m       | 93,2 m                | 22,9 m <sup>3</sup> | 70,3 m <sup>3</sup>     | 22,9 m    | 7,9 m <sup>3</sup> | 4,9 m <sup>3</sup> | 35,7 m <sup>3</sup> | 21,8 m <sup>;</sup> |