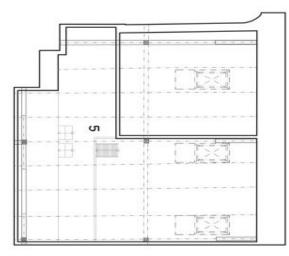

The dominant feature of the apartment is the spacious living room with a **gallery** facing the **courtyard**, a preparation for a kitchen, a bedroom, a bathroom (shower, toilet, sink), a utility room, and a hallway.

Total usable area 93.2 m², of which floor area 70.3 m², gallery 22.9 m².

The unit is subject to special legal conditions.

Due to the current situation, the investor reserves the right to make minor adjustments to the standards.

SVODOda&williams CHRISTIE'S

REALDATA

H

| 2<br>4<br>4 | Sklep č.004 | Celková užitná plocha | Plocha Galerie      | Podlahová plocha dle OZ | 5 Galerie | 4 Vstup            | 3 Koupelna         | 2 Obytná místnost   | 1 Pokoj             |
|-------------|-------------|-----------------------|---------------------|-------------------------|-----------|--------------------|--------------------|---------------------|---------------------|
| ±           | 5,1 m       | 93,2 m                | 22,9 m <sup>3</sup> | 70,3 m <sup>3</sup>     | 22,9 m    | 7,9 m <sup>3</sup> | 4,9 m <sup>3</sup> | 35,7 m <sup>3</sup> | 21,8 m <sup>;</sup> |