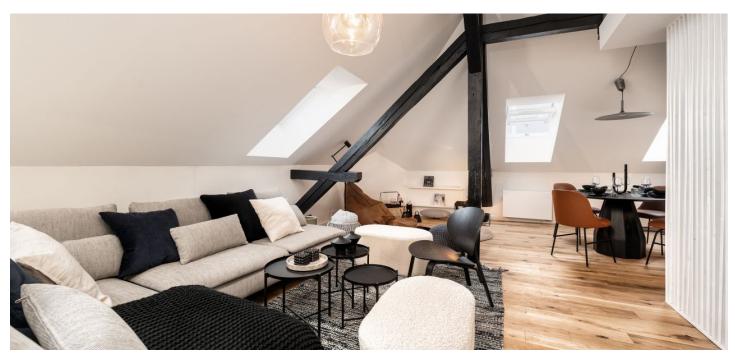

The dominant feature of the apartment is the spacious living room with a **gallery** facing the **courtyard**, a preparation for a kitchen, a bedroom, a bathroom (shower, toilet, sink), a utility room, and a hallway.

The quality facilities include multi-layer wooden floors, hardwood oak moldings, Dakea skylights, fireproof doors, paneled interior doors, underfloor heating in the bathroom, large-format tiles by Story of Stone, a Connet air sink on an oak wood counter, a wall-mounted toilet with an AquaBlade system and SoftClose seat, a data socket, or an EPS sensor. District heating from a heating plant; hot water by a boiler. The unit comes with a cellar storage unit, and you can rent a parking space located behind the building. There is no elevator.