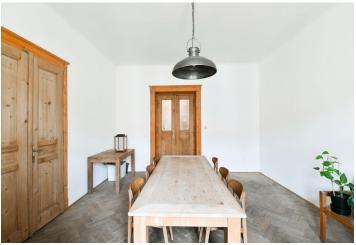

## Rented

This completely furnished renovated 2-bedroom apartment with a balcony is on the 4th floor of a well kept residential building with no lift, just moments from Stromovka - Prague's largest park - and the popular Letenské Sady Park. Located in a residential neighborhood with great amenities and very quick access to the city center by tram or on foot - the Vltavská metro station and a tram stop are close by. Conveniently located for the airport and Prague 6 international schools.

The apartment includes a large living room with a **balcony**, a spacious entrance hall with a fully fitted kitchen, a dining room / bedroom, a master bedroom with an en-suite bathroom (walk-in shower), plus a separate toilet.

**Hardwood floors**, tiles, electric heating, washer / dryer, dishwasher, induction cooktop, microwave oven. Monthly deposit for service charges and water: CZK 2,500. Electricity is billed separately (transfer to the tenant).