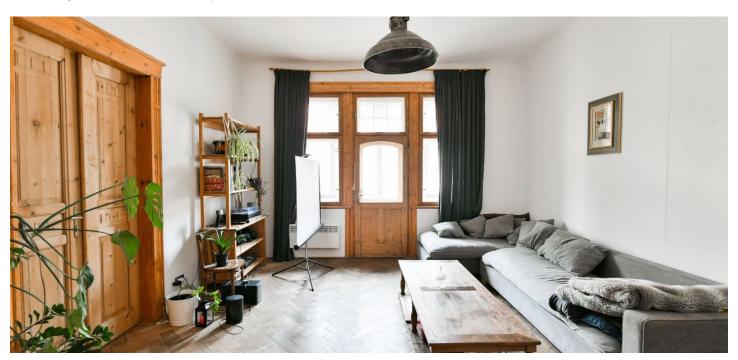

## Rented

This completely furnished renovated 2-bedroom apartment with a balcony is on the 4th floor of a well kept residential building with no lift, just moments from Stromovka - Prague's largest park - and the popular Letenské Sady Park. Located in a residential neighborhood with great amenities and very quick access to the city center by tram or on foot - the Vltavská metro station and a tram stop are close by. Conveniently located for the airport and Prague 6 international schools.

The apartment includes a large living room with a **balcony**, a spacious entrance hall with a fully fitted kitchen, a dining room / bedroom, a master bedroom with an en-suite bathroom (walk-in shower), plus a separate toilet.

**Hardwood floors**, tiles, electric heating, washer / dryer, dishwasher, induction cooktop, microwave oven. Monthly deposit for service charges and water: CZK 2,500. Electricity is billed separately (transfer to the tenant).