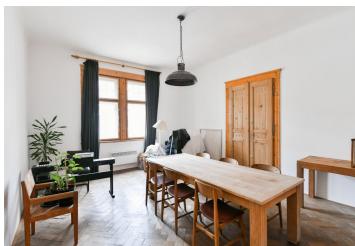

The apartment includes a large living room with a **balcony**, a spacious entrance hall with a fully fitted kitchen, a dining room / bedroom, a master bedroom with an en-suite bathroom (walk-in shower), plus a separate toilet.

**Hardwood floors**, tiles, electric heating, washer / dryer, dishwasher, induction cooktop, microwave oven. Monthly deposit for service charges and water: CZK 2,500. Electricity is billed separately (transfer to the tenant).