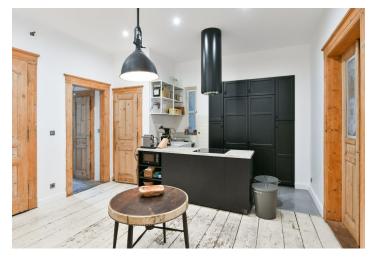

The apartment includes a large living room with a **balcony**, a spacious entrance hall with a fully fitted kitchen, a dining room / bedroom, a master bedroom with an en-suite bathroom (walk-in shower), plus a separate toilet.

**Hardwood floors**, tiles, electric heating, washer / dryer, dishwasher, induction cooktop, microwave oven. Monthly deposit for service charges and water: CZK 2,500. Electricity is billed separately (transfer to the tenant).