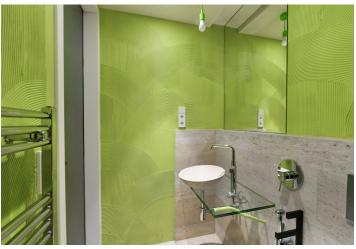

The interior features a living room/bedroom with a fully fitted open plan kitchen and access to the **terrace** facing the courtyard, a shower bathroom with a toilet, and an entrance hall with built-in wardrobes.

Hardwood floors, tiles, security entry door, underfloor heating in the bathroom, sofabed, Bosch kitchen appliances, induction cooktop, dishwasher, TV, cellar, electronic entry system, bike/pram storage, elevator. A garage parking space is included.