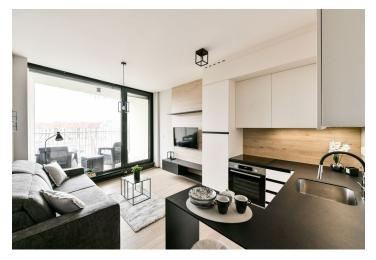

The interior features a living room/bedroom with a fully fitted open plan kitchen and access to the **terrace** facing the courtyard, a shower bathroom with a toilet, and an entrance hall with built-in wardrobes.

Hardwood floors, tiles, security entry door, underfloor heating in the bathroom, sofabed, Bosch kitchen appliances, induction cooktop, dishwasher, TV, cellar, electronic entry system, bike/pram storage, elevator. A garage parking space is included.