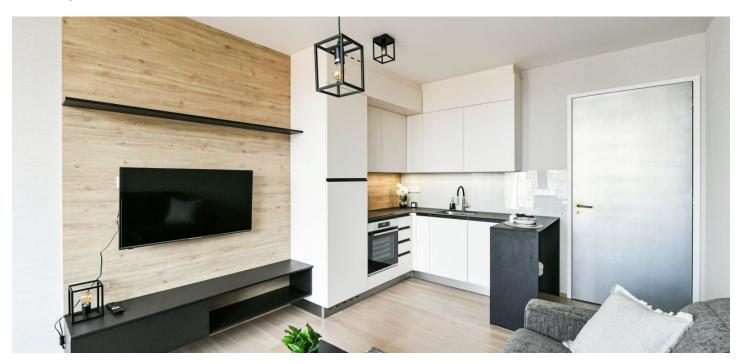

The interior features a living room/bedroom with a fully fitted open plan kitchen and access to the **terrace** facing the courtyard, a shower bathroom with a toilet, and an entrance hall with built-in wardrobes.

Hardwood floors, tiles, security entry door, underfloor heating in the bathroom, sofabed, Bosch kitchen appliances, induction cooktop, dishwasher, TV, cellar, electronic entry system, bike/pram storage, elevator. A garage parking space is included.