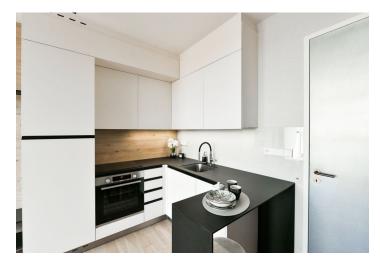

The interior features a living room/bedroom with a fully fitted open plan kitchen and access to the **terrace** facing the courtyard, a shower bathroom with a toilet, and an entrance hall with built-in wardrobes.

Hardwood floors, tiles, security entry door, underfloor heating in the bathroom, sofabed, Bosch kitchen appliances, induction cooktop, dishwasher, TV, cellar, electronic entry system, bike/pram storage, elevator. A garage parking space is included.