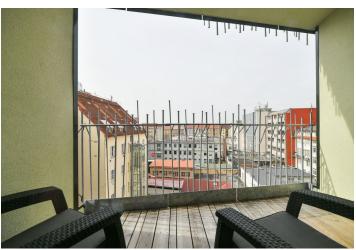

The interior features a living room/bedroom with a fully fitted open plan kitchen and access to the **terrace** facing the courtyard, a shower bathroom with a toilet, and an entrance hall with built-in wardrobes.