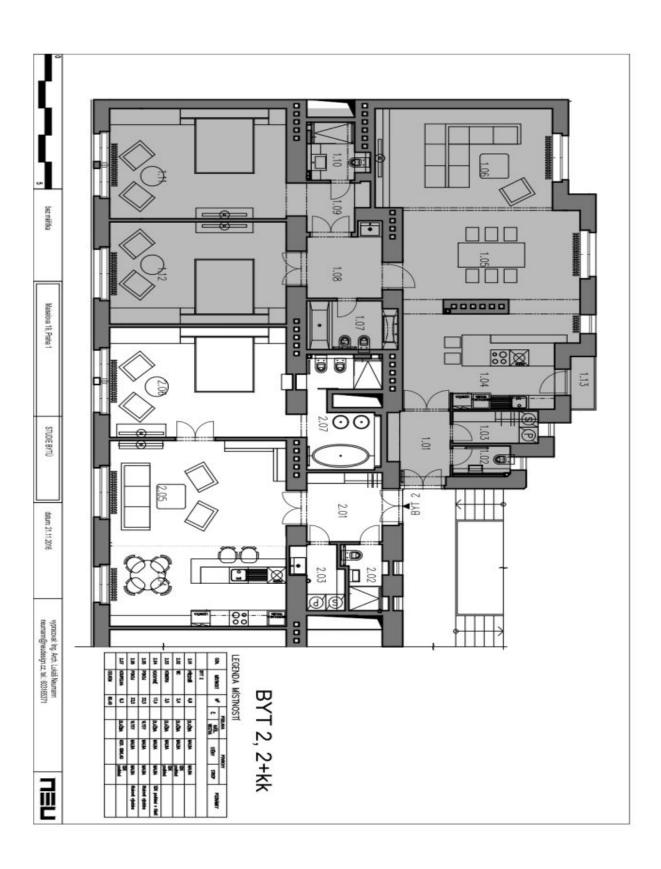

The layout offers a spacious living room with a dining area and kitchen, 1 bedroom with an en-suite bathroom, a dressing room/utility room, a bathroom (with a shower and toilet), and an entrance hall.

Floor area 88.2 m<sup>2</sup>.

In addition to regular property viewings, we also offer real-time video viewings via WhatsApp, FaceTime, Messenger, Skype, and other apps.