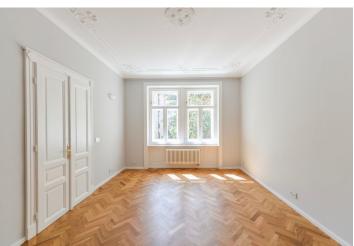

<sup>\*</sup> Area of the unit according to the Civil Code. The area consists of the sum total area of the entire unit bounded by perimeter walls.

This elegant apartment, which has been completely and tastefully reconstructed, is located on the 2nd floor of a beautiful, also reconstructed Art Nouveau building in an attractive location in the historic center of the city in the former Jewish Quarter on Maiselova Street parallel to Pařížská Avenue. The apartment is rented.

The layout offers a spacious living room with a dining area and kitchen, 1 bedroom with an en-suite bathroom, a dressing room/utility room, a bathroom (with a shower and toilet), and an entrance hall.

The interior is adapted to modern comfortable living, but still retains its period atmosphere. This is enhanced by renovated original handicraft elements or replicas. There are oak parquet floors and large-format tiles, and stucco reliefs on the ceilings. Storage space and a kitchen equipped with Siemens appliances are made-to -easure. The front door is security class; interior doors are double-leaf and paneled. Facilities also include a videophone and heating is provided by a gas boiler. The windows offer soothing views of the full-grown treetops of the Old Jewish Cemetery. The building has been completely renovated, and the floor is accessed by a modern elevator.