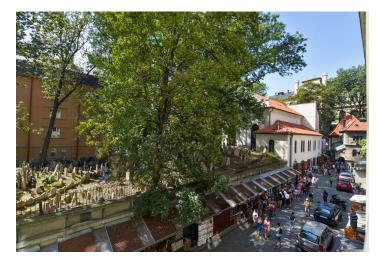

The interior is adapted to modern comfortable living, but still retains its period atmosphere. This is enhanced by renovated original handicraft elements or replicas. There are oak parquet floors and large-format tiles, and stucco reliefs on the ceilings. Storage space and a kitchen equipped with Siemens appliances are made-to -easure. The front door is security class; interior doors are double-leaf and paneled. Facilities also include a videophone and heating is provided by a gas boiler. The windows offer soothing views of the full-grown treetops of the Old Jewish Cemetery. The building has been completely renovated, and the floor is accessed by a modern elevator.

A first-class location near Old Town Square and the Vltava embankment with many restaurants, cafés, and shops in the immediate vicinity, as well as several important churches and synagogues, the Rudolfinum concert and exhibition building, and a university faculty. The area can be easily reached by metro and tram. You can rent a parking space in one of the underground garages on nearby Miloš Forman Square.