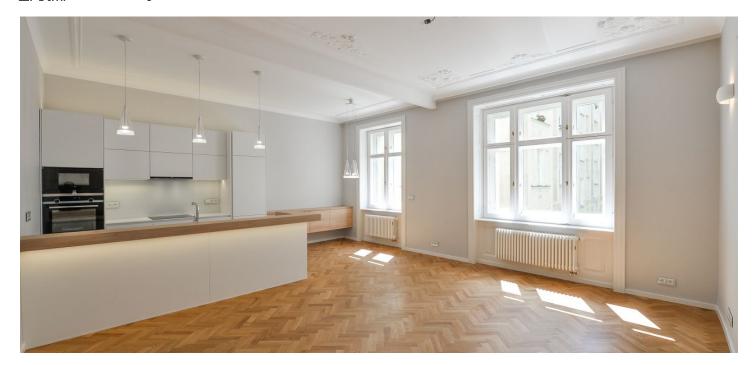

The layout offers a spacious living room with a dining area and kitchen, 1 bedroom with an en-suite bathroom, a dressing room/utility room, a bathroom (with a shower and toilet), and an entrance hall.

The interior is adapted to modern comfortable living, but still retains its period atmosphere. This is enhanced by renovated original handicraft elements or replicas. There are oak parquet floors and large-format tiles, and stucco reliefs on the ceilings. Storage space and a kitchen equipped with Siemens appliances are made-to -easure. The front door is security class; interior doors are double-leaf and paneled. Facilities also include a videophone and heating is provided by a gas boiler. The windows offer soothing views of the full-grown treetops of the Old Jewish Cemetery. The building has been completely renovated, and the floor is accessed by a modern elevator.