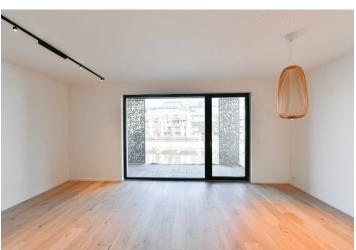

\* Area of the unit according to the Civil Code. The area consists of the sum total area of the entire unit bounded by perimeter walls.

Benefiting from a private front garden, a balcony, and beautiful views of the river and a green park, this waterfront apartment is set on the ground floor of an apartment building in DOCK Marina Boulevard, a recently built residential project with a 24/7 reception, security, parking, and a harbor for private yachts and small boats. Located on a peninsula surrounded by two arms of the Vltava River, in a revitalized waterfront area on the border of the Karlín and Libeň neighborhoods. Full amenities are within easy reach, as are tram connections and the Palmovka metro station, just a short walk away. Thomayerovy Sady Park, the Libeňský Chateau, and sports facilities (bike path, tennis courts, golf driving range) are within walking distance. The area has a vibrant cultural scene, with the Divadlo Pod Palmovkou Theater and the DOX Center for Contemporary Art located nearby.

The interior offers a living room with a fully fitted open plan kitchen, a dining area, and an east-facing **balcony** overlooking the river, a bedroom with a built-in wardrobe and access to the **front garden**, a bathroom including a bathtub, walk-in shower, and toilet, an additional separate toilet, and an entrance hall.

Hardwood floors, tiles, security entry door, built-in storage, floor-to-ceiling windows, automatic exterior blinds, central heating, washing machine, dishwasher, induction cooktop, cellar, bike/pram storage, elevator, chip entry to the building, camera system. A garage parking space is included.