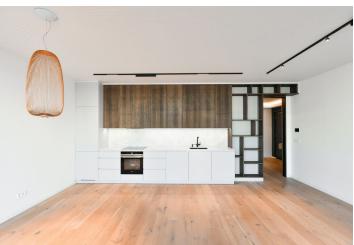

The interior offers a living room with a fully fitted open plan kitchen, a dining area, and an east-facing **balcony** overlooking the river, a bedroom with a built-in wardrobe and access to the **front garden**, a bathroom including a bathtub, walk-in shower, and toilet, an additional separate toilet, and an entrance hall.

Hardwood floors, tiles, security entry door, built-in storage, floor-to-ceiling windows, automatic exterior blinds, central heating, washing machine, dishwasher, induction cooktop, cellar, bike/pram storage, elevator, chip entry to the building, camera system. A garage parking space is included.