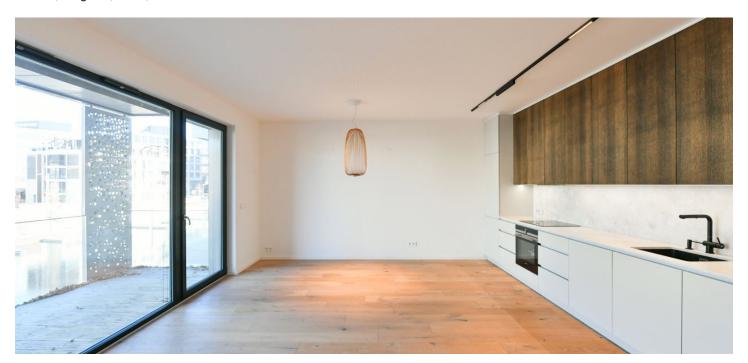

The interior offers a living room with a fully fitted open plan kitchen, a dining area, and an east-facing **balcony** overlooking the river, a bedroom with a built-in wardrobe and access to the **front garden**, a bathroom including a bathtub, walk-in shower, and toilet, an additional separate toilet, and an entrance hall.

Hardwood floors, tiles, security entry door, built-in storage, floor-to-ceiling windows, automatic exterior blinds, central heating, washing machine, dishwasher, induction cooktop, cellar, bike/pram storage, elevator, chip entry to the building, camera system. A garage parking space is included.