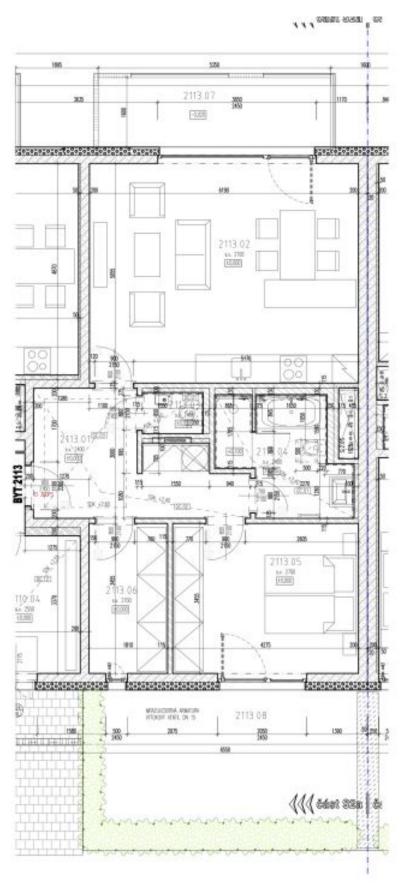

## Apartment Two-bedroom (3+kk)

Rented

75.8 m², Prague 8, Libeň, Smrčkova

| Total area       | 85 m²                                                                                                                                  |
|------------------|----------------------------------------------------------------------------------------------------------------------------------------|
| Floor area*      | 76 m²                                                                                                                                  |
| Balcony          | 9 m²                                                                                                                                   |
| Garden           | 24 m²                                                                                                                                  |
| Parking          | Garage parking.                                                                                                                        |
| Garage           | Yes                                                                                                                                    |
| Cellar           | Yes                                                                                                                                    |
| Service price    | Monthly deposit for services,<br>water, and heating: CZK<br>6,800. Electricity is billed<br>separately - transferred to<br>the tenant. |
| PENB             | В                                                                                                                                      |
| Reference number | 41912                                                                                                                                  |
| Available from   | Immediately                                                                                                                            |

The interior offers a living room with a fully fitted open plan kitchen, a dining area, and an east-facing **balcony** overlooking the river, a bedroom with a built-in wardrobe and access to the **front garden**, a bathroom including a bathtub, walk-in shower, and toilet, an additional separate toilet, and an entrance hall.