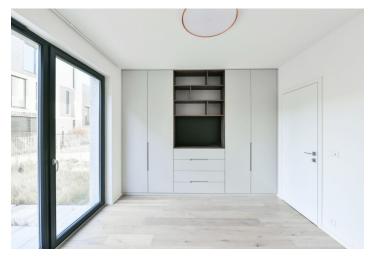

The interior offers a living room with a fully fitted open plan kitchen, a dining area, and an east-facing **balcony** overlooking the river, a bedroom with a built-in wardrobe and access to the **front garden**, a bathroom including a bathtub, walk-in shower, and toilet, an additional separate toilet, and an entrance hall.

Hardwood floors, tiles, security entry door, built-in storage, floor-to-ceiling windows, automatic exterior blinds, central heating, washing machine, dishwasher, induction cooktop, cellar, bike/pram storage, elevator, chip entry to the building, camera system. A garage parking space is included.