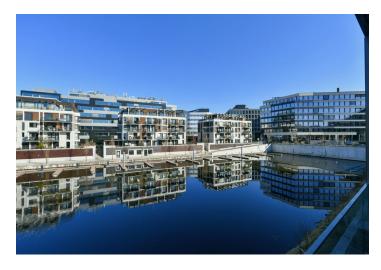

\* Area of the unit according to the Civil Code. The area consists of the sum total area of the entire unit bounded by perimeter walls.

Benefiting from a private front garden, a balcony, and beautiful views of the river and a green park, this waterfront apartment is set on the ground floor of an apartment building in DOCK Marina Boulevard, a recently built residential project with a 24/7 reception, security, parking, and a harbor for private yachts and small boats. Located on a peninsula surrounded by two arms of the Vltava River, in a revitalized waterfront area on the border of the Karlín and Libeň neighborhoods. Full amenities are within easy reach, as are tram connections and the Palmovka metro station, just a short walk away. Thomayerovy Sady Park, the Libeňský Chateau, and sports facilities (bike path, tennis courts, golf driving range) are within walking distance. The area has a vibrant cultural scene, with the Divadlo Pod Palmovkou Theater and the DOX Center for Contemporary Art located nearby.