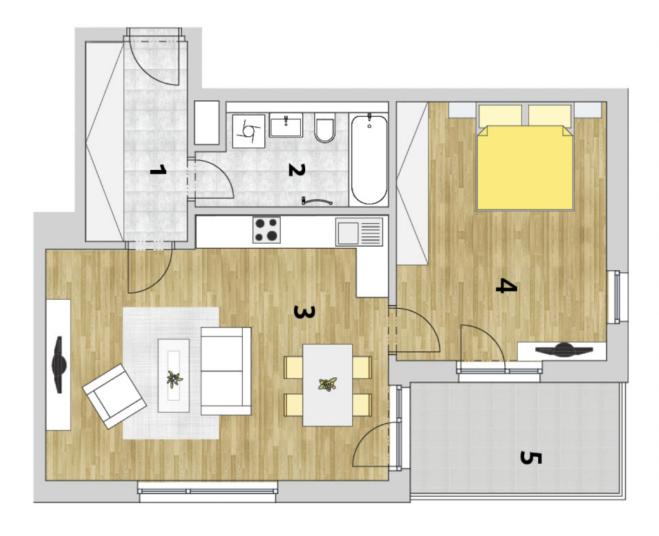

The apartment includes a living room with a fully fitted open plan kitchen and a dining area, one bedroom, a bathroom with a bathtub and a toilet, and an entrance hall. The terrace is accessible from both main rooms.

Heat recovery ventilation system, laminated floating floors, large format tiles, security entry door, French windows, central heating, dishwasher, microwave oven, cellar, bike / pram storage, chip entry. A garage parking space is included.