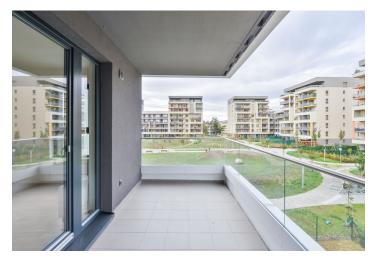

\* Area of the unit according to the Civil Code. The area consists of the sum total area of the entire unit bounded by perimeter walls.

Rented

This is a 1-bedroom apartment with an 8 m<sup>2</sup> terrace and beautiful views of the surrounding greenery and the VItava River. Situated on the 6th floor with lift in the "Tower" building, part of the recently built gated project Modřanka Residence with underground parking, camera system and a landscaped courtyard garden with a children's playground. Located in a quiet and green residential neighborhood in Prague 4 near the Vltava riverbank and Modřanská rokle Park, with quick access to the city center, good amenities and a wide range of sports and leisure opportunities incl. a popular bike path. Conveniently located for the Prague Ring Road access and the BISP international school.

The apartment includes a living room with a fully fitted open plan kitchen and a dining area, one bedroom, a bathroom with a bathtub and a toilet, and an entrance hall. The terrace is accessible from both main rooms.