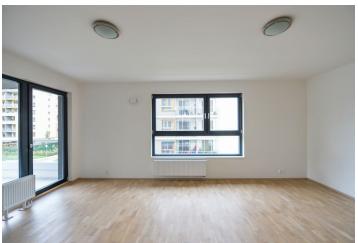

The apartment includes a living room with a fully fitted open plan kitchen and a dining area, one bedroom, a bathroom with a bathtub and a toilet, and an entrance hall. The terrace is accessible from both main rooms.