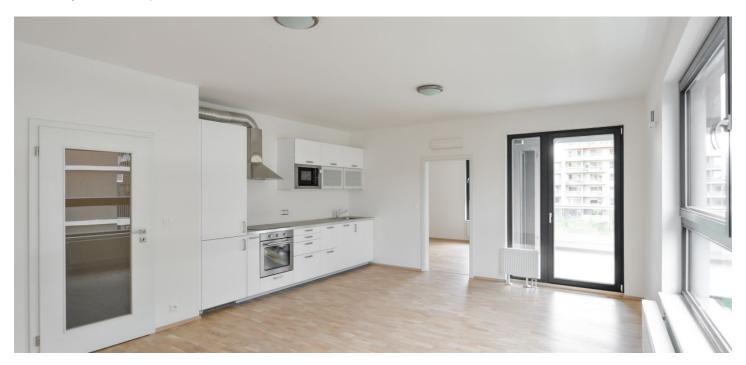

The apartment includes a living room with a fully fitted open plan kitchen and a dining area, one bedroom, a bathroom with a bathtub and a toilet, and an entrance hall. The terrace is accessible from both main rooms.

Heat recovery ventilation system, laminated floating floors, large format tiles, security entry door, French windows, central heating, dishwasher, microwave oven, cellar, bike / pram storage, chip entry. A garage parking space is included.