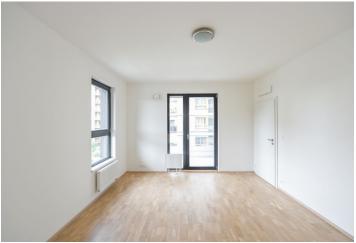

The apartment includes a living room with a fully fitted open plan kitchen and a dining area, one bedroom, a bathroom with a bathtub and a toilet, and an entrance hall. The terrace is accessible from both main rooms.

Heat recovery ventilation system, laminated floating floors, large format tiles, security entry door, French windows, central heating, dishwasher, microwave oven, cellar, bike / pram storage, chip entry. A garage parking space is included.