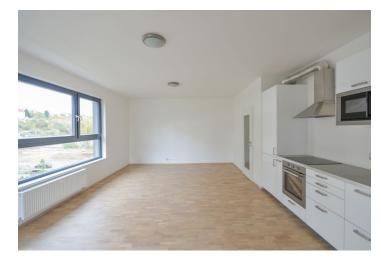

The apartment includes a living room with a fully fitted open plan kitchen and a dining area, one bedroom, a bathroom with a bathtub and a toilet, and an entrance hall. The terrace is accessible from both main rooms.

Heat recovery ventilation system, laminated floating floors, large format tiles, security entry door, French windows, central heating, dishwasher, microwave oven, cellar, bike / pram storage, chip entry. A garage parking space is included.