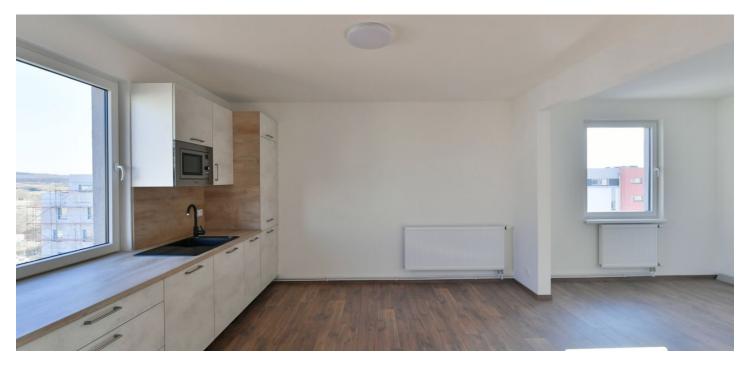

This is a modern studio apartment on the 4th floor of a contemporary apartment building with a lift. Situated in a quiet residential area within easy reach of full amenities, within walking distance of the Černý Most metro station, shopping mall and entertainment center. Located next to the green Rokytka valley with the Martiňák pond and Black Bridge Golf Resort, just moments from the access road to the Prague Ring Road.

The apartment features a living room / bedroom with a fully fitted open plan kitchen, a shower room with a toilet, and an entrance hall.

Laminated floors, tiles, blinds, dishwasher, microwave oven, **cellar**, pram storage room in the building. An outdoor **parking space** is included. Monthly deposit for service charges and utilities: CZK 3,498.