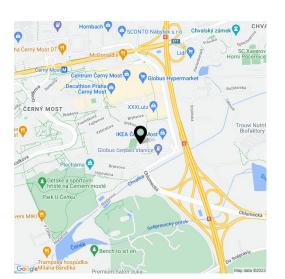

This is a modern studio apartment on the 4th floor of a contemporary apartment building with a lift. Situated in a quiet residential area within easy reach of full amenities, within walking distance of the Černý Most metro station, shopping mall and entertainment center. Located next to the green Rokytka valley with the Martiňák pond and Black Bridge Golf Resort, just moments from the access road to the Prague Ring Road.