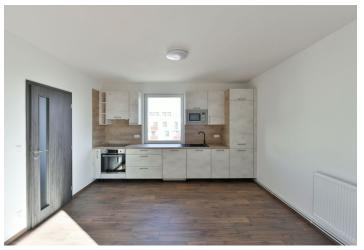

This is a modern studio apartment on the 4th floor of a contemporary apartment building with a lift. Situated in a quiet residential area within easy reach of full amenities, within walking distance of the Černý Most metro station, shopping mall and entertainment center. Located next to the green Rokytka valley with the Martiňák pond and Black Bridge Golf Resort, just moments from the access road to the Prague Ring Road.

The apartment features a living room / bedroom with a fully fitted open plan kitchen, a shower room with a toilet, and an entrance hall.

Laminated floors, tiles, blinds, dishwasher, microwave oven, **cellar**, pram storage room in the building. An outdoor **parking space** is included. Monthly deposit for service charges and utilities: CZK 3,498.