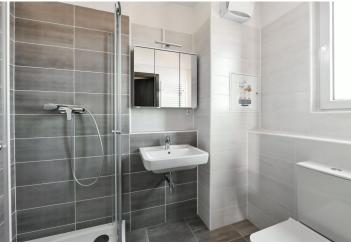

The apartment features a living room / bedroom with a fully fitted open plan kitchen, a shower room with a toilet, and an entrance hall.

Laminated floors, tiles, blinds, dishwasher, microwave oven, **cellar**, pram storage room in the building. An outdoor **parking space** is included. Monthly deposit for service charges and utilities: CZK 3,498.