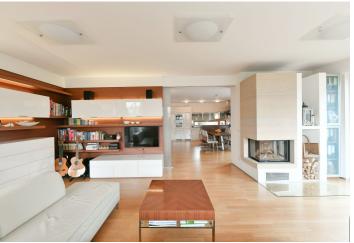

The ground floor includes a living room with a fireplace, a fully fitted open plan kitchen and access to the terrace/garden, a toilet, and an entrance hall with a built-in wardrobe. The first floor offers a master bedroom with a fitted walk-in closet and an en-suite bathroom (bathtub, walk-in shower, toilet, two bedrooms, a study/laundry room, and a family bathroom (bathtub, walkin shower, toilet). There is a basement floor with a guest bedroom, a bathroom with a toilet, two cellars, and garage access.

Air-conditioning, hardwood floors, tiles, storage space, gas boiler, underfloor heating throughout, dishwasher, microwave oven, alarm. Double garage.

+420 724 551 238

Brno