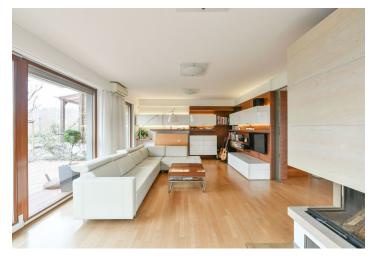

The ground floor includes a living room with a fireplace, a fully fitted open plan kitchen and access to the terrace/garden, a toilet, and an entrance hall with a built-in wardrobe. The first floor offers a master bedroom with a fitted walk-in closet and an en-suite bathroom (bathtub, walk-in shower, toilet, two bedrooms, a study/laundry room, and a family bathroom (bathtub, walkin shower, toilet). There is a basement floor with a guest bedroom, a bathroom with a toilet, two cellars, and garage access.

Air-conditioning, hardwood floors, tiles, storage space, gas boiler, underfloor heating throughout, dishwasher, microwave oven, alarm. Double garage.

+420 724 551 238

Brno