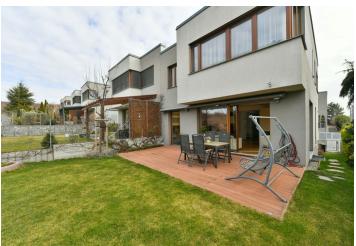

## Rented

This semi furnished, fully air-conditioned 4-bedroom 3bathroom semidetached house with a garden is located just about 700 m from the German School. Part of the contemporary Botanica residential project, the home is set on a cul-de-sac in a green Prague 5 neighborhood bordering the Vidoule natural park. A quiet location with full amenities within easy reach, in close vicinity of the Prokopské and Dalejské Valleys with plenty of recreational opportunities, and within walking distance of bus stops and the Nové Butovice metro station.

The ground floor includes a living room with a fireplace, a fully fitted open plan kitchen and access to the terrace/garden, a toilet, and an entrance hall with a built-in wardrobe. The first floor offers a master bedroom with a fitted walk-in closet and an en-suite bathroom (bathtub, walk-in shower, toilet, two bedrooms, a study/laundry room, and a family bathroom (bathtub, walkin shower, toilet). There is a basement floor with a guest bedroom, a bathroom with a toilet, two cellars, and garage access.