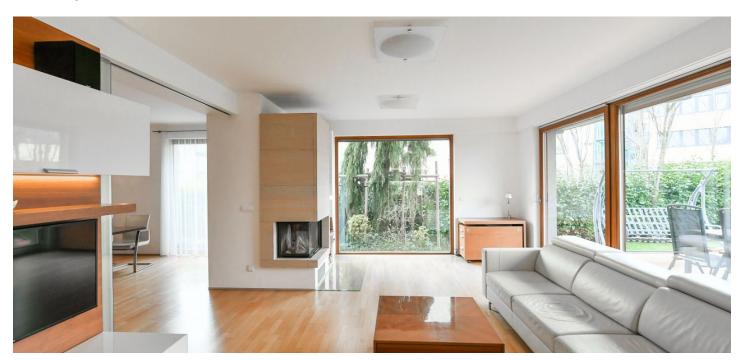

## Rented

This semi furnished, fully air-conditioned 4-bedroom 3bathroom semidetached house with a garden is located just about 700 m from the German School. Part of the contemporary Botanica residential project, the home is set on a cul-de-sac in a green Prague 5 neighborhood bordering the Vidoule natural park. A quiet location with full amenities within easy reach, in close vicinity of the Prokopské and Dalejské Valleys with plenty of recreational opportunities, and within walking distance of bus stops and the Nové Butovice metro station.

The ground floor includes a living room with a fireplace, a fully fitted open plan kitchen and access to the terrace/garden, a toilet, and an entrance hall with a built-in wardrobe. The first floor offers a master bedroom with a fitted walk-in closet and an en-suite bathroom (bathtub, walk-in shower, toilet, two bedrooms, a study/laundry room, and a family bathroom (bathtub, walkin shower, toilet). There is a basement floor with a guest bedroom, a bathroom with a toilet, two cellars, and garage access.

Air-conditioning, hardwood floors, tiles, storage space, gas boiler, underfloor heating throughout, dishwasher, microwave oven, alarm. Double garage.

+420 724 551 238

Brno