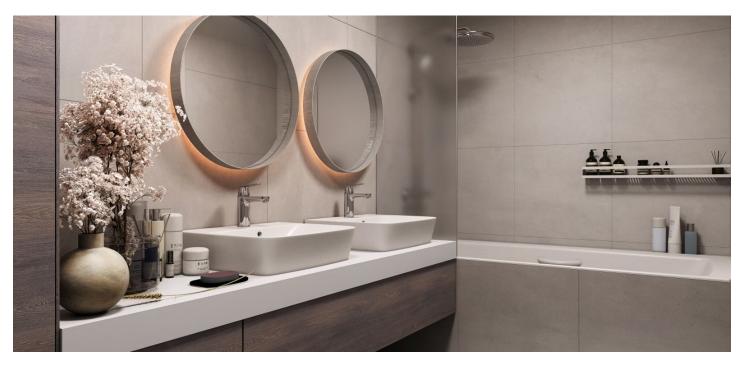

The layout consists of a living room with a preparation for a kitchen and a sleeping area, a bathroom with a toilet, a pantry and a foyer.

The project was designed by the **renowned Znamení čtyř - architekti studio.** The new five-story building will be covered with **greenery**, and a **landscaped atrium** will be created in the complex's center. The interior is illuminated by large-format windows with aluminum or wooden frames and the standard of equipment is offered in two options.