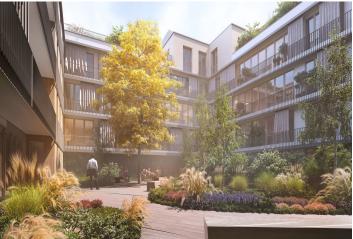

The layout consists of a living room with a preparation for a kitchen and a sleeping area, a bathroom with a toilet, a pantry and a foyer.

The project was designed by the **renowned Znamení čtyř - architekti studio.** The new five-story building will be covered with **greenery**, and a **landscaped atrium** will be created in the complex's center. The interior is illuminated by large-format windows with aluminum or wooden frames and the standard of equipment is offered in two options.

The apartment complex will become a natural part of the historic center of Ostrava. In the area around Masaryk Square, you can enjoy cafes, restaurants, a shopping center, a museum, a cinema, or a library. Schools and the Antonín Dvořák Theater are a few minutes' walk away. Part of the city monument zone is the **large park** on **Černá Louka** and the Ostravice River is lined with **bike paths**.