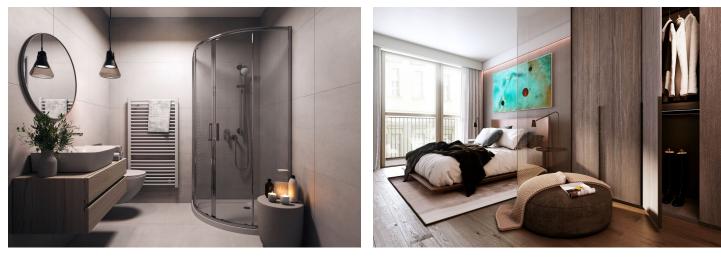

The layout consists of a living room with a preparation for a kitchen and a sleeping area, a bathroom with a toilet, a pantry and a foyer.

The project was designed by the **renowned Znamení čtyř - architekti studio.** The new five-story building will be covered with **greenery**, and a **landscaped atrium** will be created in the complex's center. The interior is illuminated by large-format windows with aluminum or wooden frames and the standard of equipment is offered in two options.