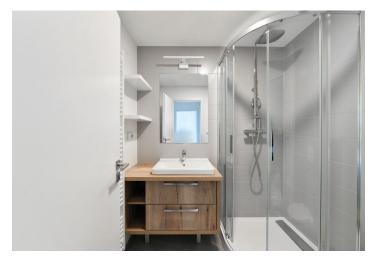

The apartment offers a living room with a fully fitted open plan kitchen and a pantry, a bedroom with a built-in wardrobe, a second bedroom, a shower room with a toilet, an additional separate toilet, and an entrance hall with a built-in wardrobe.