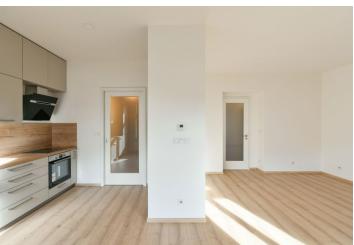

The apartment offers a living room with a fully fitted open plan kitchen and a pantry, a bedroom with a built-in wardrobe, a second bedroom, a shower room with a toilet, an additional separate toilet, and an entrance hall with a built-in wardrobe.