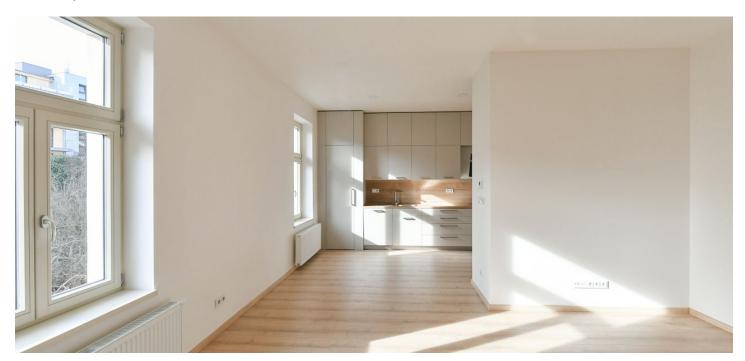

The apartment offers a living room with a fully fitted open plan kitchen and a pantry, a bedroom with a built-in wardrobe, a second bedroom, a shower room with a toilet, an additional separate toilet, and an entrance hall with a built-in wardrobe.

Laminated floors, tiles, gas boiler, washing machine, dryer, dishwasher, induction cooktop, microwave oven. Monthly deposit for service charges and water: CZK 600/person/month. Gas and electricity are billed separately (transfer to the tenant).