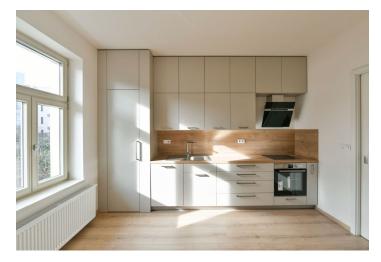

The apartment offers a living room with a fully fitted open plan kitchen and a pantry, a bedroom with a built-in wardrobe, a second bedroom, a shower room with a toilet, an additional separate toilet, and an entrance hall with a built-in wardrobe.

Laminated floors, tiles, gas boiler, washing machine, dryer, dishwasher, induction cooktop, microwave oven. Monthly deposit for service charges and water: CZK 600/person/month. Gas and electricity are billed separately (transfer to the tenant).