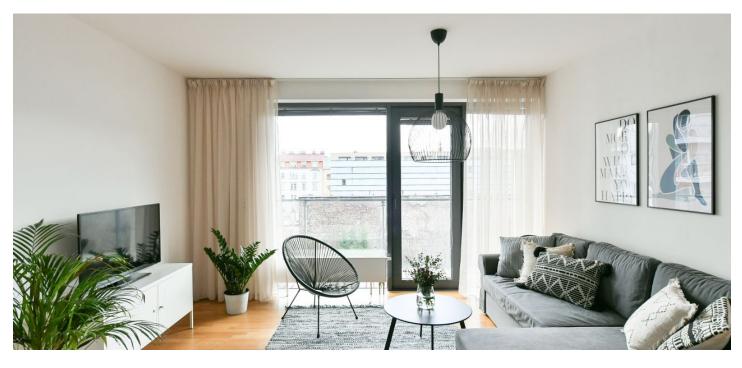

This fully furnished apartment with a terrace and green courtyard views is on the 5th floor of a modern gated residence from 2009, with a shared courtyard garden with benches and a children's playground plus underground parking. Situated in a highly sought-after part of Karlín, a minute's walk from the Křižíkova metro station (line B) and trams, and within easy reach of the city center and complete amenities. A fitness and wellness center with a swimming pool is a few blocks away, as is Vítkov Park with a bike path.

The apartment includes a living room with a fully fitted open plan kitchen and dining area, a bedroom with a built-in wardrobe, a bathroom with a bathtub, a separate toilet, and an entrance hall with a built-in wardrobe. The **terrace** is accessible from both the living room and the bedroom.

Hardwood floors, tiles, security entry door, underfloor heating in the bathroom, washer/dryer, dishwasher, microwave oven, video entry phone, TV, cellar. A garage parking space is included.

\* Area of the unit according to the Civil Code. The area consists of the sum total area of the entire unit bounded by perimeter walls.