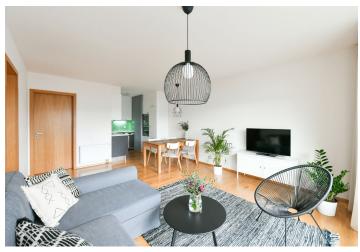

This fully furnished apartment with a terrace and green courtyard views is on the 5th floor of a modern gated residence from 2009, with a shared courtyard garden with benches and a children's playground plus underground parking. Situated in a highly sought-after part of Karlín, a minute's walk from the Křižíkova metro station (line B) and trams, and within easy reach of the city center and complete amenities. A fitness and wellness center with a swimming pool is a few blocks away, as is Vítkov Park with a bike path.

The apartment includes a living room with a fully fitted open plan kitchen and dining area, a bedroom with a built-in wardrobe, a bathroom with a bathtub, a separate toilet, and an entrance hall with a built-in wardrobe. The **terrace** is accessible from both the living room and the bedroom.

Hardwood floors, tiles, security entry door, underfloor heating in the bathroom, washer/dryer, dishwasher, microwave oven, video entry phone, TV, cellar. A garage parking space is included.

\* Area of the unit according to the Civil Code. The area consists of the sum total area of the entire unit bounded by perimeter walls.