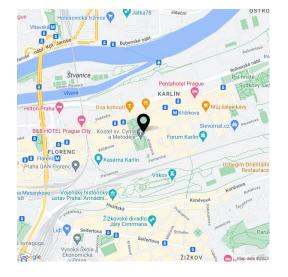

This fully furnished apartment with a terrace and green courtyard views is on the 5th floor of a modern gated residence from 2009, with a shared courtyard garden with benches and a children's playground plus underground parking. Situated in a highly sought-after part of Karlín, a minute's walk from the Křižíkova metro station (line B) and trams, and within easy reach of the city center and complete amenities. A fitness and wellness center with a swimming pool is a few blocks away, as is Vítkov Park with a bike path.