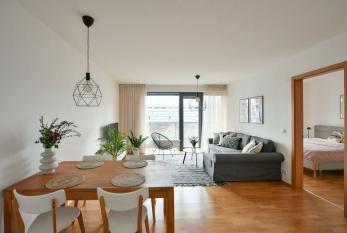

This fully furnished apartment with a terrace and green courtyard views is on the 5th floor of a modern gated residence from 2009, with a shared courtyard garden with benches and a children's playground plus underground parking. Situated in a highly sought-after part of Karlín, a minute's walk from the Křižíkova metro station (line B) and trams, and within easy reach of the city center and complete amenities. A fitness and wellness center with a swimming pool is a few blocks away, as is Vítkov Park with a bike path.

The apartment includes a living room with a fully fitted open plan kitchen and dining area, a bedroom with a built-in wardrobe, a bathroom with a bathtub, a separate toilet, and an entrance hall with a built-in wardrobe. The **terrace** is accessible from both the living room and the bedroom.

Hardwood floors, tiles, security entry door, underfloor heating in the bathroom, washer/dryer, dishwasher, microwave oven, video entry phone, TV, cellar. A garage parking space is included.

\* Area of the unit according to the Civil Code. The area consists of the sum total area of the entire unit bounded by perimeter walls.