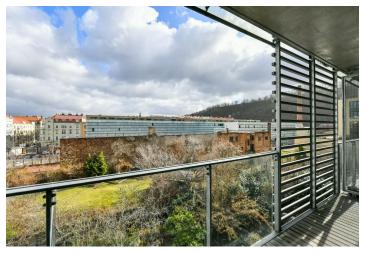

This fully furnished apartment with a terrace and green courtyard views is on the 5th floor of a modern gated residence from 2009, with a shared courtyard garden with benches and a children's playground plus underground parking. Situated in a highly sought-after part of Karlín, a minute's walk from the Křižíkova metro station (line B) and trams, and within easy reach of the city center and complete amenities. A fitness and wellness center with a swimming pool is a few blocks away, as is Vítkov Park with a bike path.

The apartment includes a living room with a fully fitted open plan kitchen and dining area, a bedroom with a built-in wardrobe, a bathroom with a bathtub, a separate toilet, and an entrance hall with a built-in wardrobe. The **terrace** is accessible from both the living room and the bedroom.