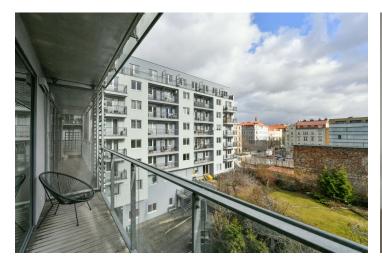

This fully furnished apartment with a terrace and green courtyard views is on the 5th floor of a modern gated residence from 2009, with a shared courtyard garden with benches and a children's playground plus underground parking. Situated in a highly sought-after part of Karlín, a minute's walk from the Křižíkova metro station (line B) and trams, and within easy reach of the city center and complete amenities. A fitness and wellness center with a swimming pool is a few blocks away, as is Vítkov Park with a bike path.

The apartment includes a living room with a fully fitted open plan kitchen and dining area, a bedroom with a built-in wardrobe, a bathroom with a bathtub, a separate toilet, and an entrance hall with a built-in wardrobe. The **terrace** is accessible from both the living room and the bedroom.