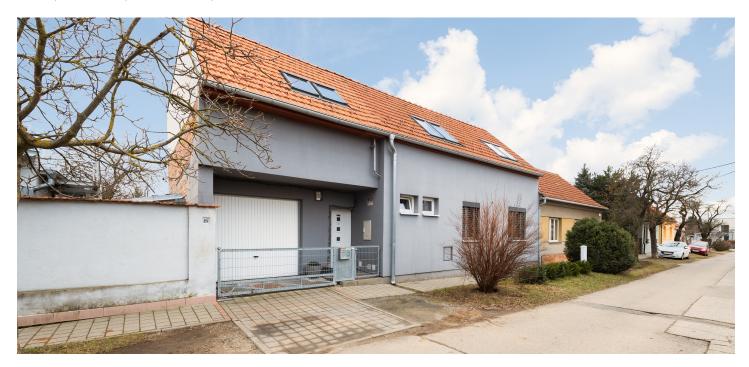

#### € 917 284 I CZK 22 900 000

This completely renovated family house with a south-facing garden is part of the Soběšice district of Brno with a peaceful rural atmosphere. The place is surrounded by beautiful nature, while the center of Brno is within easy access.

The terraced house from 1940 was completely renovated in 2009 (partial modifications in 2015-2016 and 2024). Windows are plastic (most with window blinds) and Velux skylights with blinds and insect screens, plastic security entrance doors that can be unlocked via an application (smartphone or watch). Floors are predominantly wooden (laminate in children's rooms), the custom-made kitchen features a stone countertop, a Falcon oven from the UK, and an AEG dishwasher. Heating is provided by a Nibe heat pump (air-water), the living room features a wood-burning stove. The deep water well (shared with a neighbor) has plenty of water and is used by the automatic irrigation system, which is connected to the intelligent Google Home system as well as exterior blinds, lights, and heating. The flat garden terrain provides a seating area and children's play section, and there is now a small gym in the garden room. The tallest of the large trees is a walnut tree. Parking is in the garage.