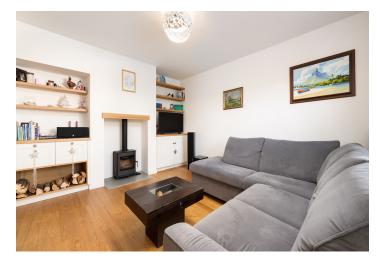

The ground floor consists of a living room, kitchen, pantry, separate toilet, utility room, and entrance hall with a walk-in wardrobe. Under the stairs is a well-insulated **cellar**. In the attic, there is a master bedroom with a French window facing the **garden**, 2 more rooms, a bathroom, and a staircase. Most rooms are **south-facing**.

The terraced house from 1940 was completely renovated in 2009 (partial modifications in 2015-2016 and 2024). Windows are plastic (most with window blinds) and Velux skylights with blinds and insect screens, plastic security entrance doors that can be unlocked via an application (smartphone or watch). Floors are predominantly wooden (laminate in children's rooms), the custom-made kitchen features a stone countertop, a Falcon oven from the UK, and an AEG dishwasher. Heating is provided by a Nibe heat pump (air-water), the living room features a wood-burning stove. The deep water well (shared with a neighbor) has plenty of water and is used by the automatic irrigation system, which is connected to the intelligent Google Home system as well as exterior blinds, lights, and heating. The flat garden terrain provides a seating area and children's play section, and there is now a small gym in the garden room. The tallest of the large trees is a walnut tree. Parking is in the garage.