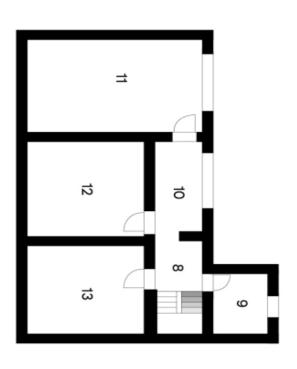

# House Three-bedroom (4+kk)

225 m², Brno-město, Brno-Soběšice, Loučná

1 Chodba
2 Jídelna
3 WC
4 Kuchyně
5 Obytný prostor
6 Posilovna
7 Garáž

9,00 m² 19,20 m² 4,60 m² 14,80 m² 19,30 m² 7,50 m² 15,00 m²

8 Chodba
9 Koupelna
10 Chodba
11 Ložnice
12 Pokoj
13 Pokoj
14 Terasa

9,00 m<sup>2</sup> 7,50 m<sup>2</sup> 9,00 m<sup>2</sup> 34,30 m<sup>2</sup> 24,70 m<sup>2</sup> 23,00 m<sup>2</sup> 30,00 m<sup>2</sup>

Loučna

Dům 4+kk