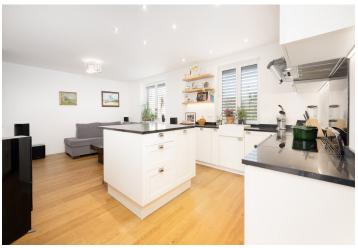

The ground floor consists of a living room, kitchen, pantry, separate toilet, utility room, and entrance hall with a walk-in wardrobe. Under the stairs is a well-insulated **cellar**. In the attic, there is a master bedroom with a French window facing the **garden**, 2 more rooms, a bathroom, and a staircase. Most rooms are **south-facing**.

The terraced house from 1940 was completely renovated in 2009 (partial modifications in 2015-2016 and 2024). Windows are plastic (most with window blinds) and Velux skylights with blinds and insect screens, plastic security entrance doors that can be unlocked via an application (smartphone or watch). Floors are predominantly wooden (laminate in children's rooms), the custom-made kitchen features a stone countertop, a Falcon oven from the UK, and an AEG dishwasher. Heating is provided by a Nibe heat pump (air-water), the living room features a wood-burning stove. The deep water well (shared with a neighbor) has plenty of water and is used by the automatic irrigation system, which is connected to the intelligent Google Home system as well as exterior blinds, lights, and heating. The flat garden terrain provides a seating area and children's play section, and there is now a small gym in the garden room. The tallest of the large trees is a walnut tree. Parking is in the garage.