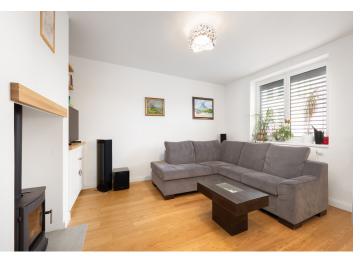

The ground floor consists of a living room, kitchen, pantry, separate toilet, utility room, and entrance hall with a walk-in wardrobe. Under the stairs is a well-insulated **cellar**. In the attic, there is a master bedroom with a French window facing the **garden**, 2 more rooms, a bathroom, and a staircase. Most rooms are **south-facing**.

The terraced house from 1940 was completely renovated in 2009 (partial modifications in 2015-2016 and 2024). Windows are plastic (most with window blinds) and Velux skylights with blinds and insect screens, plastic security entrance doors that can be unlocked via an application (smartphone or watch). Floors are predominantly wooden (laminate in children's rooms), the custom-made kitchen features a stone countertop, a Falcon oven from the UK, and an AEG dishwasher. Heating is provided by a Nibe heat pump (air-water), the living room features a wood-burning stove. The deep water well (shared with a neighbor) has plenty of water and is used by the automatic irrigation system, which is connected to the intelligent Google Home system as well as exterior blinds, lights, and heating. The flat garden terrain provides a seating area and children's play section, and there is now a small gym in the garden room. The tallest of the large trees is a walnut tree. Parking is in the garage.