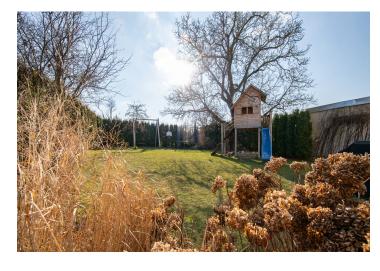

The terraced house from 1940 was completely renovated in 2009 (partial modifications in 2015-2016 and 2024). Windows are plastic (most with window blinds) and Velux skylights with blinds and insect screens, plastic security entrance doors that can be unlocked via an application (smartphone or watch). Floors are predominantly wooden (laminate in children's rooms), the custom-made kitchen features a stone countertop, a Falcon oven from the UK, and an AEG dishwasher. Heating is provided by a Nibe heat pump (air-water), the living room features a wood-burning stove. The deep water well (shared with a neighbor) has plenty of water and is used by the automatic irrigation system, which is connected to the intelligent Google Home system as well as exterior blinds, lights, and heating. The flat garden terrain provides a seating area and children's play section, and there is now a small gym in the garden room. The tallest of the large trees is a walnut tree. Parking is in the garage.