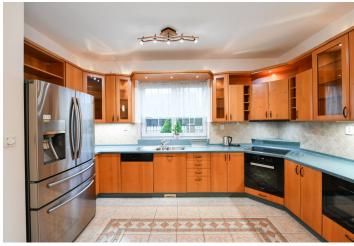

The ground floor offers a fully fitted eat-in kitchen with a pantry, a living room with access to the **terrace** and **garden**, a guest bedroom / study, a toilet, a laundry room, an entrance hall with a built-in wardrobe, and a boiler room with garage access. The first floor features two bedrooms with a shared hall and bathroom (walk-in shower, toilet), three further bedrooms, and a family bathroom (bathtub, walk-in shower, bidet, toilet). There is a separate **studio** apartment including a kitchenette, a bedroom zone, a shower room, a toilet and a washing machine.

Hardwood floors, tiles, built-in wardrobes, automatic exterior blinds, insect nets, terrace awning, gas boiler, Miele washer and dryer, dishwasher, induction cooktop, microwave oven, American type fridge, coffee maker, alarm. **Double garage**. Utilities are CZK 10,000 per month.