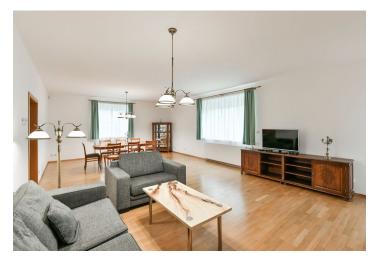

The ground floor offers a fully fitted eat-in kitchen with a pantry, a living room with access to the **terrace** and **garden**, a guest bedroom / study, a toilet, a laundry room, an entrance hall with a built-in wardrobe, and a boiler room with garage access. The first floor features two bedrooms with a shared hall and bathroom (walk-in shower, toilet), three further bedrooms, and a family bathroom (bathtub, walk-in shower, bidet, toilet). There is a separate **studio** apartment including a kitchenette, a bedroom zone, a shower room, a toilet and a washing machine.