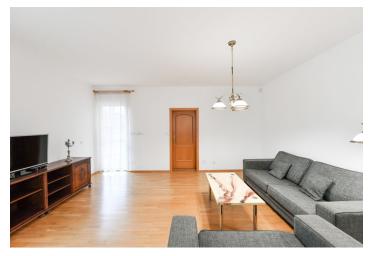

The ground floor offers a fully fitted eat-in kitchen with a pantry, a living room with access to the **terrace** and **garden**, a guest bedroom / study, a toilet, a laundry room, an entrance hall with a built-in wardrobe, and a boiler room with garage access. The first floor features two bedrooms with a shared hall and bathroom (walk-in shower, toilet), three further bedrooms, and a family bathroom (bathtub, walk-in shower, bidet, toilet). There is a separate **studio** apartment including a kitchenette, a bedroom zone, a shower room, a toilet and a washing machine.