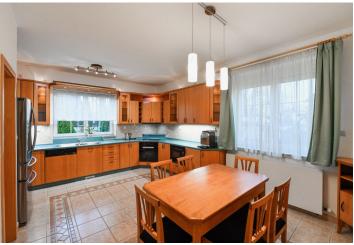

The ground floor offers a fully fitted eat-in kitchen with a pantry, a living room with access to the **terrace** and **garden**, a guest bedroom / study, a toilet, a laundry room, an entrance hall with a built-in wardrobe, and a boiler room with garage access. The first floor features two bedrooms with a shared hall and bathroom (walk-in shower, toilet), three further bedrooms, and a family bathroom (bathtub, walk-in shower, bidet, toilet). There is a separate **studio** apartment including a kitchenette, a bedroom zone, a shower room, a toilet and a washing machine.

Hardwood floors, tiles, built-in wardrobes, automatic exterior blinds, insect nets, terrace awning, gas boiler, Miele washer and dryer, dishwasher, induction cooktop, microwave oven, American type fridge, coffee maker, alarm. **Double garage**. Utilities are CZK 10,000 per month.