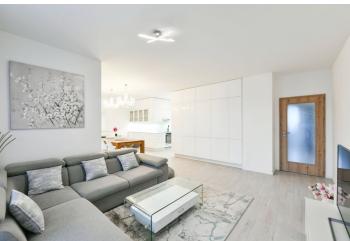

The interior features a living room with a fully fitted open plan kitchen and a **balcony** overlooking the green courtyard, a master bedroom with an enclosed **balcony**, two bedrooms with a shared enclosed **balcony**, a bathroom including a bathtub with a shower screen and a toilet, an additional separate toilet, and an entrance hall with built-in wardrobes.

Laminated floors, tiles, electric **fireplace**, security entry door, washing machine, dishwasher, microwave oven, kitchenware, TV, pram storage space in the building. A **garage parking** space is included. Monthly deposit for service charges, heatin, water and the Internet: CZK 6,000. Electricity is billed separately (transfer to the tenant).