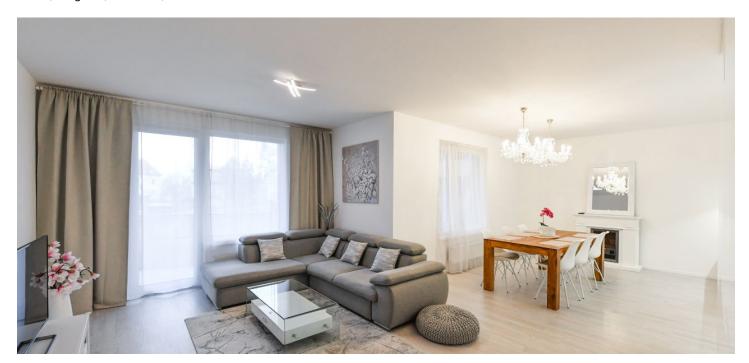

The interior features a living room with a fully fitted open plan kitchen and a **balcony** overlooking the green courtyard, a master bedroom with an enclosed **balcony**, two bedrooms with a shared enclosed **balcony**, a bathroom including a bathtub with a shower screen and a toilet, an additional separate toilet, and an entrance hall with built-in wardrobes.

Laminated floors, tiles, electric **fireplace**, security entry door, washing machine, dishwasher, microwave oven, kitchenware, TV, pram storage space in the building. A **garage parking** space is included. Monthly deposit for service charges, heatin, water and the Internet: CZK 6,000. Electricity is billed separately (transfer to the tenant).