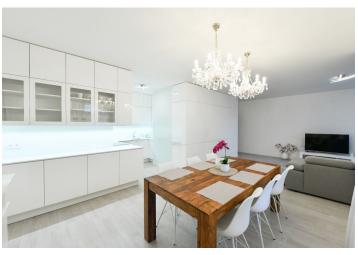

\* Area of the unit according to the Civil Code. The area consists of the sum total area of the entire unit bounded by perimeter walls.

Benefiting from 3 balconies, this is a fully furnished 3-bedroom apartment. Set on the second floor of the recently built Tulipa Třebešín residential project, a few steps from Jiřího Karena Park and near the Malešický Park and Forest. Situated on the edge of a quiet and green residential area on the Strašnice and Vinohrady neighborhoods divide, in a location with full amenities within easy reach and bus connections to the city center, about a 10 minute walk to Želivského metro station.

The interior features a living room with a fully fitted open plan kitchen and a **balcony** overlooking the green courtyard, a master bedroom with an enclosed **balcony**, two bedrooms with a shared enclosed **balcony**, a bathroom including a bathtub with a shower screen and a toilet, an additional separate toilet, and an entrance hall with built-in wardrobes.

Laminated floors, tiles, electric **fireplace**, security entry door, washing machine, dishwasher, microwave oven, kitchenware, TV, pram storage space in the building. A **garage parking** space is included. Monthly deposit for service charges, heatin, water and the Internet: CZK 6,000. Electricity is billed separately (transfer to the tenant).