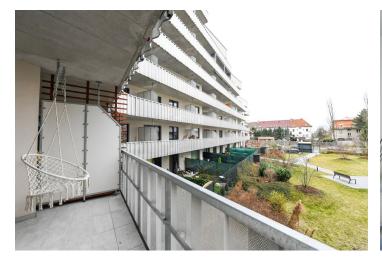

## **Apartment Three-bedroom (4+kk)**

Rented

114 m², Prague 3, Strašnice, Zvěřinova

| Total area       | 147 m²          |
|------------------|-----------------|
| Floor area*      | 114 m²          |
| Balcony          | 33 m²           |
| Parking          | Garage parking. |
| Garage           | Yes             |
| Cellar           | -               |
| PENB             | В               |
| Reference number | 41661           |
| Available from   | Immediately     |

The interior features a living room with a fully fitted open plan kitchen and a **balcony** overlooking the green courtyard, a master bedroom with an enclosed **balcony**, two bedrooms with a shared enclosed **balcony**, a bathroom including a bathtub with a shower screen and a toilet, an additional separate toilet, and an entrance hall with built-in wardrobes.