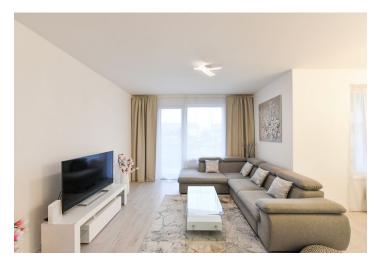

The interior features a living room with a fully fitted open plan kitchen and a **balcony** overlooking the green courtyard, a master bedroom with an enclosed **balcony**, two bedrooms with a shared enclosed **balcony**, a bathroom including a bathtub with a shower screen and a toilet, an additional separate toilet, and an entrance hall with built-in wardrobes.

Laminated floors, tiles, electric **fireplace**, security entry door, washing machine, dishwasher, microwave oven, kitchenware, TV, pram storage space in the building. A **garage parking** space is included. Monthly deposit for service charges, heatin, water and the Internet: CZK 6,000. Electricity is billed separately (transfer to the tenant).