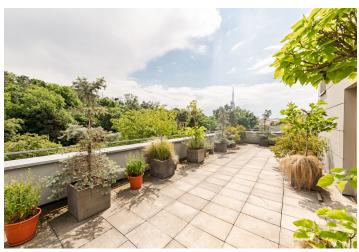

\* Size of the unit according to the Housing Act. The area consists of the sum total of the internal area of every room. This penthouse offered in a state of Shell & core, with a living room with a ceiling height of 5 meters and two terraces offering views of the nearby greenery and the Prague panorama is located on the 5th and 6th floors of an apartment building situated on a one-way street right next to Parukářka Park. A garage parking space is included in the price.

On the entrance level is a living room with a preparation for a kitchen, a bedroom with an en-suite bathroom, a toilet, and an entrance hall. Upstairs are 2 bedrooms and a bathroom. In the living room is an entrance to a **large terrace**, and from the staircase hall on the upper level you can enter the **roof terrace**. Thanks to the the living room's ceiling height of over **5 meters**, it is possible to create another bedroom in the upper level of the apartment instead of a gallery, thus **enlarging the layout to 4-bedroom**.

Floor area 122 m², terraces total 317.8 m².

Visualizations are for illustrative purposes only.

Svoboda & Williams s.r.o. info@svoboda-williams.com www.svoboda-williams.com Prague +420 257 328 281 +420 724 551 238 Brno +420 543 250 711 +420 724 551 238