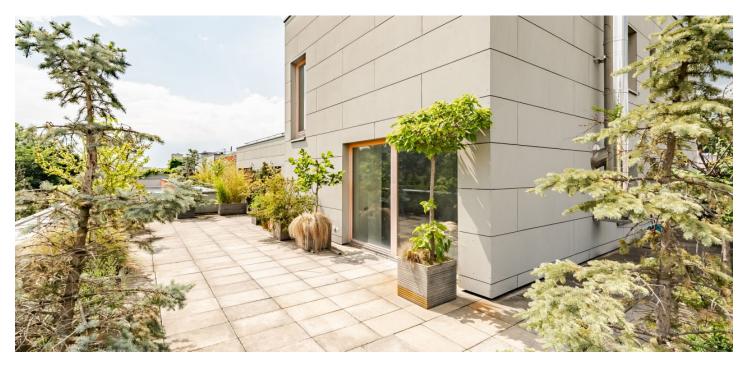

\* Size of the unit according to the Housing Act. The area consists of the sum total of the internal area of every room. This penthouse offered in a state of Shell & core, with a living room with a ceiling height of 5 meters and two terraces offering views of the nearby greenery and the Prague panorama is located on the 5th and 6th floors of an apartment building situated on a one-way street right next to Parukářka Park. A garage parking space is included in the price.

On the entrance level is a living room with a preparation for a kitchen, a bedroom with an en-suite bathroom, a toilet, and an entrance hall. Upstairs are 2 bedrooms and a bathroom. In the living room is an entrance to a **large terrace**, and from the staircase hall on the upper level you can enter the **roof terrace**. Thanks to the the living room's ceiling height of over **5 meters**, it is possible to create another bedroom in the upper level of the apartment instead of a gallery, thus **enlarging the layout to 4-bedroom**.

Floor area 122 m², terraces total 317.8 m².

Visualizations are for illustrative purposes only.

Svoboda & Williams s.r.o. info@svoboda-williams.com www.svoboda-williams.com Prague +420 257 328 281 +420 724 551 238 Brno +420 543 250 711 +420 724 551 238