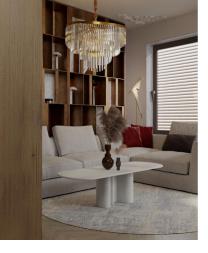

\* Size of the unit according to the Housing Act. The area consists of the sum total of the internal area of every room. This penthouse offered in a state of Shell & core, with a living room with a ceiling height of 5 meters and two terraces offering views of the nearby greenery and the Prague panorama is located on the 5th and 6th floors of an apartment building situated on a one-way street right next to Parukářka Park. A garage parking space is included in the price.

On the entrance level is a living room with a preparation for a kitchen, a bedroom with an en-suite bathroom, a toilet, and an entrance hall. Upstairs are 2 bedrooms and a bathroom. In the living room is an entrance to a **large terrace**, and from the staircase hall on the upper level you can enter the **roof terrace**. Thanks to the the living room's ceiling height of over **5 meters**, it is possible to create another bedroom in the upper level of the apartment instead of a gallery, thus **enlarging the layout to 4-bedroom**.

Floor area 122 m², terraces total 317.8 m².

Visualizations are for illustrative purposes only.

Svoboda & Williams s.r.o. info@svoboda-williams.com www.svoboda-williams.com Prague +420 257 328 281 +420 724 551 238 Brno +420 543 250 711 +420 724 551 238