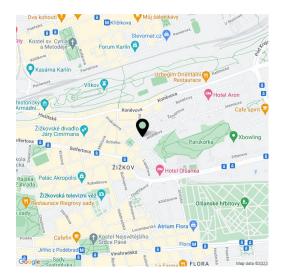

The building stands is in a developed area with a complete infrastructure. A few steps awat are kindergartens and elementary schools, nurseries, a **high school**, a **ScioŠkola** high school, a supermarket and other shops, restaurants, and cafes. Excellent accessibility to the city center is ensured by buses. The ride to the Florenc transfer station takes 5 minutes, and to Republic Square 9 minutes. The well-maintained **Parukářka Park** and the nearby **large park on Vítkov Hill** make the neighborhood even more pleasant.