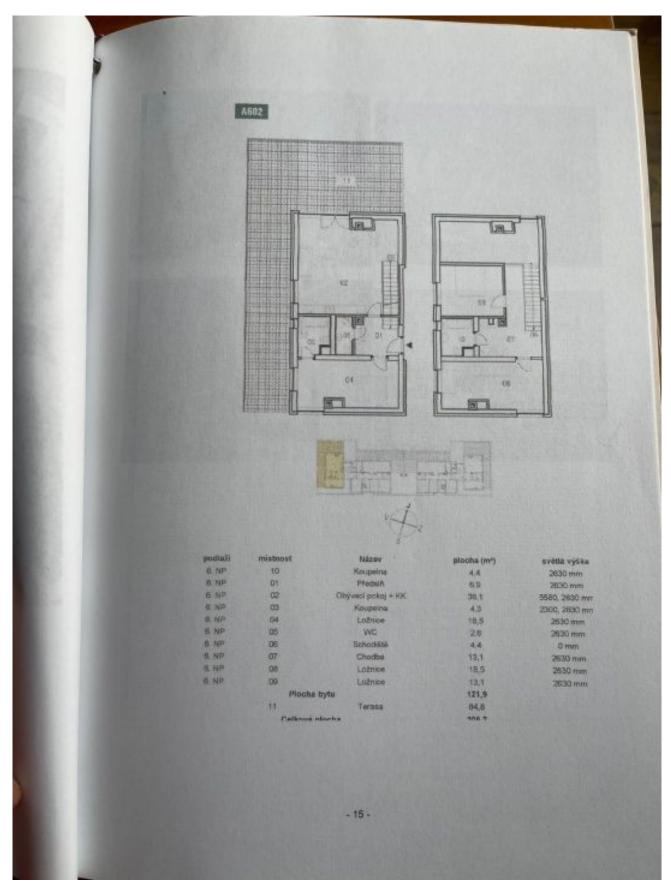

## Apartment Three-bedroom (4+kk)

122 m², Prague 3, Žižkov, Jeseniova

| Total area       | 440 m²       |
|------------------|--------------|
| Floor area*      | 122 m²       |
| Terrace          | 318 m²       |
| Parking          | 1000 000 CZK |
| Garage           | Yes          |
| Cellar           | Yes          |
| PENB             | C            |
| Reference number | 41650        |

On the entrance level is a living room with a preparation for a kitchen, a bedroom with an en-suite bathroom, a toilet, and an entrance hall. Upstairs are 2 bedrooms and a bathroom. In the living room is an entrance to a **large terrace**, and from the staircase hall on the upper level you can enter the **roof terrace**. Thanks to the the living room's ceiling height of over **5 meters**, it is possible to create another bedroom in the upper level of the apartment instead of a gallery, thus **enlarging the layout to 4-bedroom**.

Floor area 122 m², terraces total 317.8 m².

Visualizations are for illustrative purposes only.

Svoboda & Williams s.r.o. info@svoboda-williams.com www.svoboda-williams.com Prague +420 257 328 281 +420 724 551 238 Brno +420 543 250 711 +420 724 551 238