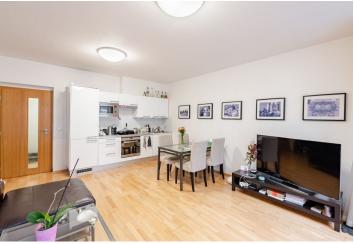

The floor area of the apartment is divided into a living room with a kitchen and a **balcony**, 1 bedroom, a bathroom (toilet, bathtub, sink), a closet (with a connection for a washing machine), and a foyer. The living room faces northwest towards a side street, and the bedroom southeast towards the **greenery of the park.** 

The building was built in 2008; facilities include **wooden floors and wooden Euro windows**. The kitchen is fully equipped with built-in appliances; heating is provided by a Wolf gas boiler. The purchase price includes a **cellar** accessible by elevator. The entrance to the building is via a **chip**; the **camera system** also contributes to a high level of security.