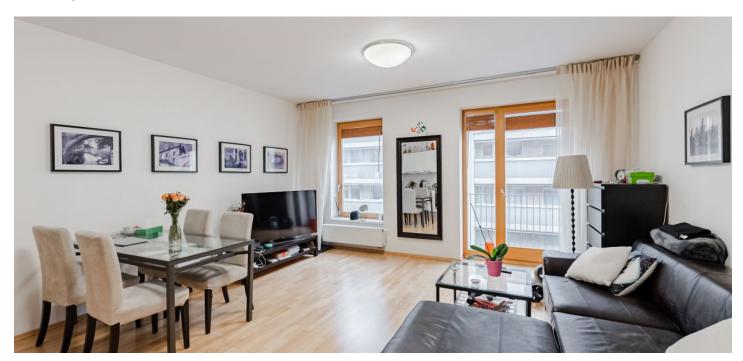

The floor area of the apartment is divided into a living room with a kitchen and a **balcony**, 1 bedroom, a bathroom (toilet, bathtub, sink), a closet (with a connection for a washing machine), and a foyer. The living room faces northwest towards a side street, and the bedroom southeast towards the **greenery of the park.** 

The building was built in 2008; facilities include **wooden floors and wooden Euro windows**. The kitchen is fully equipped with built-in appliances; heating is provided by a Wolf gas boiler. The purchase price includes a **cellar** accessible by elevator. The entrance to the building is via a **chip**; the **camera system** also contributes to a high level of security.