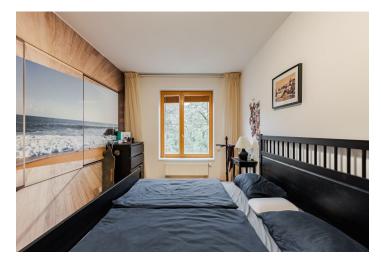

The floor area of the apartment is divided into a living room with a kitchen and a **balcony**, 1 bedroom, a bathroom (toilet, bathtub, sink), a closet (with a connection for a washing machine), and a foyer. The living room faces northwest towards a side street, and the bedroom southeast towards the **greenery of the park.** 