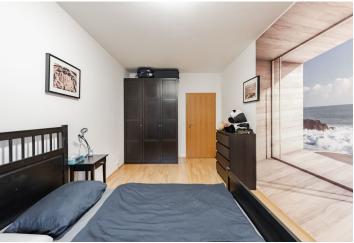

The floor area of the apartment is divided into a living room with a kitchen and a **balcony**, 1 bedroom, a bathroom (toilet, bathtub, sink), a closet (with a connection for a washing machine), and a foyer. The living room faces northwest towards a side street, and the bedroom southeast towards the **greenery of the park.** 

The building was built in 2008; facilities include **wooden floors and wooden Euro windows**. The kitchen is fully equipped with built-in appliances; heating is provided by a Wolf gas boiler. The purchase price includes a **cellar** accessible by elevator. The entrance to the building is via a **chip**; the **camera system** also contributes to a high level of security.