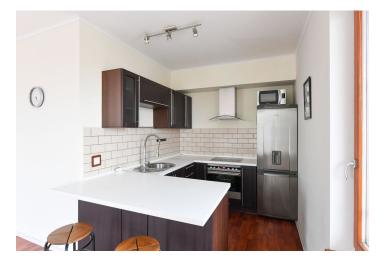

The apartment includes a living room with a fully fitted open plan kitchen and a balcony with river views, a bedroom with a wardrobe and a balcony, a bathroom with a bathtub and a toilet, an additional guest toilet, and an entrance hall.

Laminated floating floors, tiles, washer / dryer, bike / pram storage room. A garage parking space is included. Monthly deposit for service charges and utilities in the approximate amount of CZK 5,000 is billed separately.