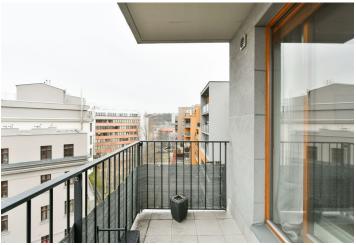

## Rented

Boasting 2 balconies, this is a 1-bedroom apartment on the 6th floor of the gated River Lofts residential project with a camera system, underground parking and a children's playground, just steps from the Vltava riverbank. Located in Holešovice, Prague 7, in close vicinity of a tram stop, with quick access to Nádraží Holešovice, Palmovka and Vltavská metro stations, and the city center. Full amenities are within easy reach incl. quality restaurants, bistros and cafes, as well as the La Fabrika Theater and the DOX Centre for Contemporary Art.

The apartment includes a living room with a fully fitted open plan kitchen and a balcony with river views, a bedroom with a wardrobe and a balcony, a bathroom with a bathtub and a toilet, an additional guest toilet, and an entrance hall.