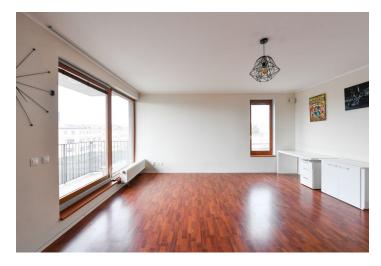

The apartment includes a living room with a fully fitted open plan kitchen and a balcony with river views, a bedroom with a wardrobe and a balcony, a bathroom with a bathtub and a toilet, an additional guest toilet, and an entrance hall.

Laminated floating floors, tiles, washer / dryer, bike / pram storage room. A garage parking space is included. Monthly deposit for service charges and utilities in the approximate amount of CZK 5,000 is billed separately.