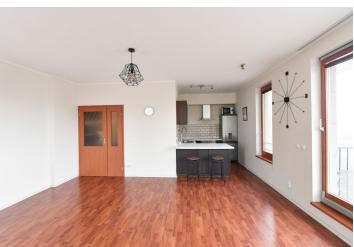

## Rented

Boasting 2 balconies, this is a 1-bedroom apartment on the 6th floor of the gated River Lofts residential project with a camera system, underground parking and a children's playground, just steps from the Vltava riverbank. Located in Holešovice, Prague 7, in close vicinity of a tram stop, with quick access to Nádraží Holešovice, Palmovka and Vltavská metro stations, and the city center. Full amenities are within easy reach incl. quality restaurants, bistros and cafes, as well as the La Fabrika Theater and the DOX Centre for Contemporary Art.

The apartment includes a living room with a fully fitted open plan kitchen and a balcony with river views, a bedroom with a wardrobe and a balcony, a bathroom with a bathtub and a toilet, an additional guest toilet, and an entrance hall.