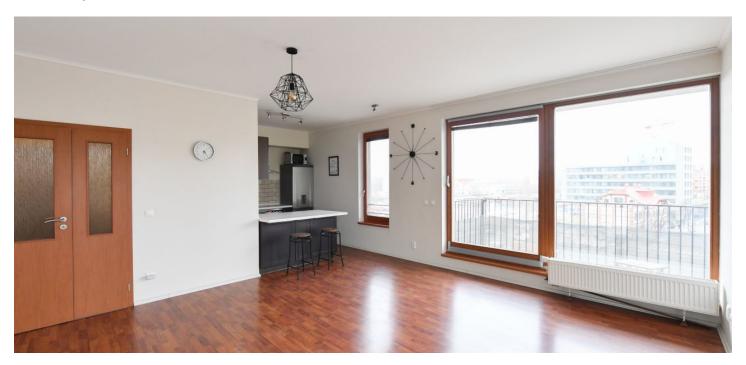

## Rented

Boasting 2 balconies, this is a 1-bedroom apartment on the 6th floor of the gated River Lofts residential project with a camera system, underground parking and a children's playground, just steps from the Vltava riverbank. Located in Holešovice, Prague 7, in close vicinity of a tram stop, with quick access to Nádraží Holešovice, Palmovka and Vltavská metro stations, and the city center. Full amenities are within easy reach incl. quality restaurants, bistros and cafes, as well as the La Fabrika Theater and the DOX Centre for Contemporary Art.

The apartment includes a living room with a fully fitted open plan kitchen and a balcony with river views, a bedroom with a wardrobe and a balcony, a bathroom with a bathtub and a toilet, an additional guest toilet, and an entrance hall.

Laminated floating floors, tiles, washer / dryer, bike / pram storage room. A garage parking space is included. Monthly deposit for service charges and utilities in the approximate amount of CZK 5,000 is billed separately.