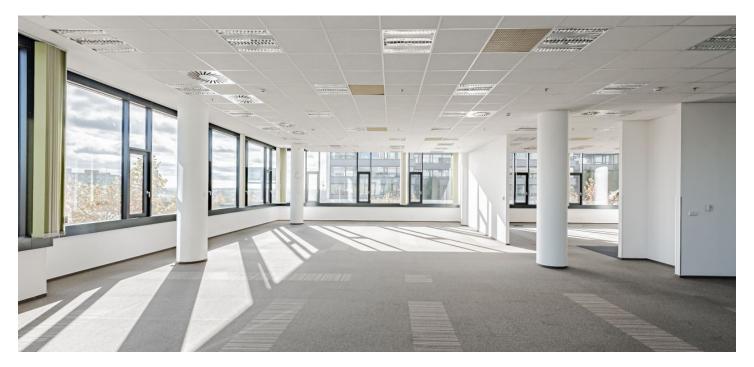

### Rented

Modern office space for lease until 31st March 2025 on the 1st floor of the Patria West Offices (City West B1 building) building in a pleasant location in the western part of Prague. The building includes an elegant reception, storage space, and rooms for bike parking and showers. West Flexi Offices, which offer coworking space, day offices, furnished meeting rooms, focus rooms for shorter meetings or telephone calls, a lounge, and relaxation areas, are also part of the building. Ready to move-in.