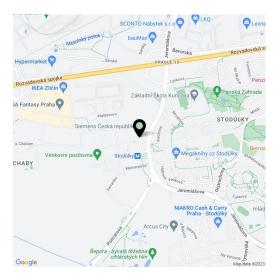

#### Location:

Excellent accessibility by car and public transport—the city center is about 20 minutes away by metro from the Stodůlky station (line B), which is right next to the building. There are also great connections to the D5 highway, the Prague Ring Road, and the main routes connecting the complex to the city center and to the Václav Havel International Airport. A number of restaurants, bistros, cafes, and an outdoor gym are in the complex; the large Central Park and the Metropole Zličín or Homepark Zličín malls are also close-by.