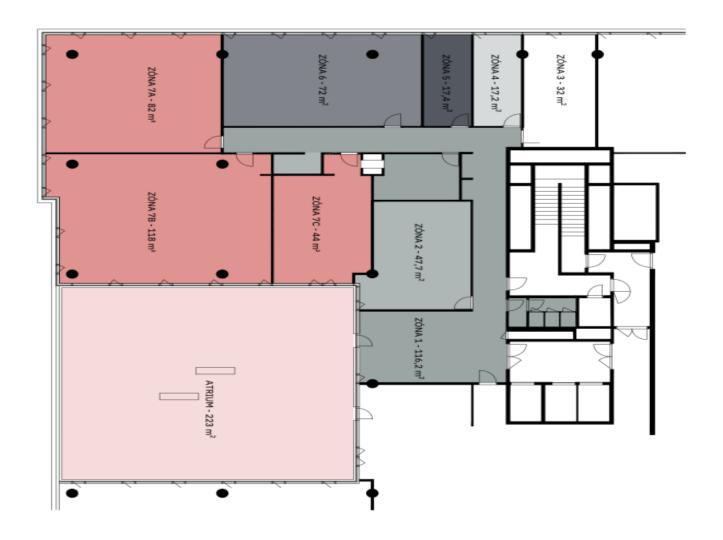

# Service price 140 CZK monthly per m² Available area 237 m²

255 m<sup>2</sup>

Parking EUR 110 / pp / month

**PENB** B

Reference number 41583

## Office space

Prague 5, Stodůlky, Siemensova

| Service price    | 140 CZK monthly per m² |
|------------------|------------------------|
| Available area   | 237 m²                 |
| Cellar           | -                      |
| Terrace          | 255 m²                 |
| Parking          | EUR 110 / pp / month   |
| PENB             | В                      |
| Reference number | 41583                  |