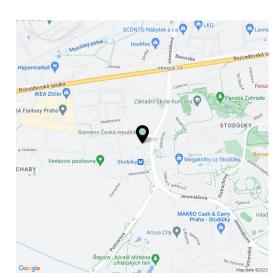

#### Location:

Excellent accessibility by car and public transport—the city center is about 20 minutes away by metro from the Stodůlky station (line B), which is right next to the building. There are also great connections to the D5 highway, the Prague Ring Road, and the main routes connecting the complex to the city center and to the Václav Havel International Airport. A number of restaurants, bistros, cafes, and an outdoor gym are in the complex; the large Central Park and the Metropole Zličín or Homepark Zličín malls are also close-by.