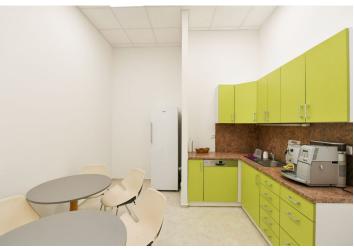

### Rented

Modern office space for lease until 31st March 2025 on the 1st floor of the Patria West Offices (City West B1 building) building in a pleasant location in the western part of Prague. The building includes an elegant reception, storage space, and rooms for bike parking and showers. West Flexi Offices, which offer coworking space, day offices, furnished meeting rooms, focus rooms for shorter meetings or telephone calls, a lounge, and relaxation areas, are also part of the building. Ready to move-in.