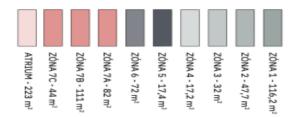

# Service price 140 CZK monthly per m² Available area 237 m²

255 m<sup>2</sup>

Parking EUR 110 / pp / month

**PENB** B

Reference number 41583

## Office space

Prague 5, Stodůlky, Siemensova

| Service price    | 140 CZK monthly per m² |
|------------------|------------------------|
| Available area   | 237 m²                 |
| Cellar           | -                      |
| Terrace          | 255 m²                 |
| Parking          | EUR 110 / pp / month   |
| PENB             | В                      |
| Reference number | 41583                  |