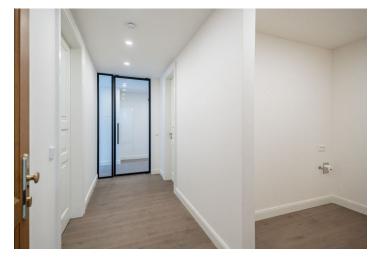

The layout of the 1st underground floor apartment consists of a living room with access to the **terrace**, and a preparation for a kitchen, a bedroom with space for a built-in wardrobe, a bathroom (with a **walk-in shower**, sink, and toilet), and a foyer.

The standard of facilities includes **wooden floors**, glazed or wooden coffered doors, **Laufen** sanitary ware, Tres faucets, a bidet shower, and bathroom tiles combined with colored mosaic tiles. If interested, the developer will install the kitchen unit and built-in cabinets, which can exceed the listed price. The apartment comes with a **cellar storage unit**. The 19th-century building with its distinctively ornate façade, bay windows, and decorative balcony railings will be **completely refurbished** according to the original plans.