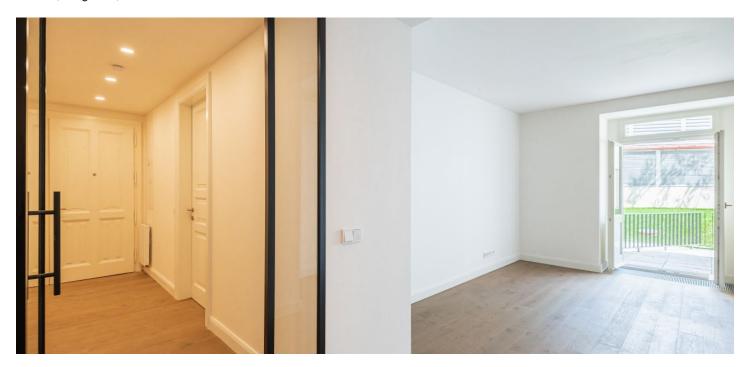

The layout of the 1st underground floor apartment consists of a living room with access to the **terrace**, and a preparation for a kitchen, a bedroom with space for a built-in wardrobe, a bathroom (with a **walk-in shower**, sink, and toilet), and a foyer.

The standard of facilities includes **wooden floors**, glazed or wooden coffered doors, **Laufen** sanitary ware, Tres faucets, a bidet shower, and bathroom tiles combined with colored mosaic tiles. If interested, the developer will install the kitchen unit and built-in cabinets, which can exceed the listed price. The apartment comes with a **cellar storage unit**. The 19th-century building with its distinctively ornate façade, bay windows, and decorative balcony railings will be **completely refurbished** according to the original plans.