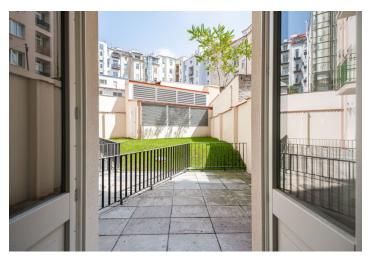

The layout of the 1st underground floor apartment consists of a living room with access to the **terrace**, and a preparation for a kitchen, a bedroom with space for a built-in wardrobe, a bathroom (with a **walk-in shower**, sink, and toilet), and a foyer.