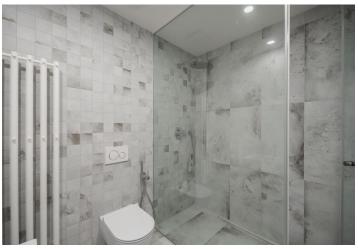

The layout of the 1st underground floor apartment consists of a living room with access to the **terrace**, and a preparation for a kitchen, a bedroom with space for a built-in wardrobe, a bathroom (with a **walk-in shower**, sink, and toilet), and a foyer.

The standard of facilities includes **wooden floors**, glazed or wooden coffered doors, **Laufen** sanitary ware, Tres faucets, a bidet shower, and bathroom tiles combined with colored mosaic tiles. If interested, the developer will install the kitchen unit and built-in cabinets, which can exceed the listed price. The apartment comes with a **cellar storage unit**. The 19th-century building with its distinctively ornate façade, bay windows, and decorative balcony railings will be **completely refurbished** according to the original plans.