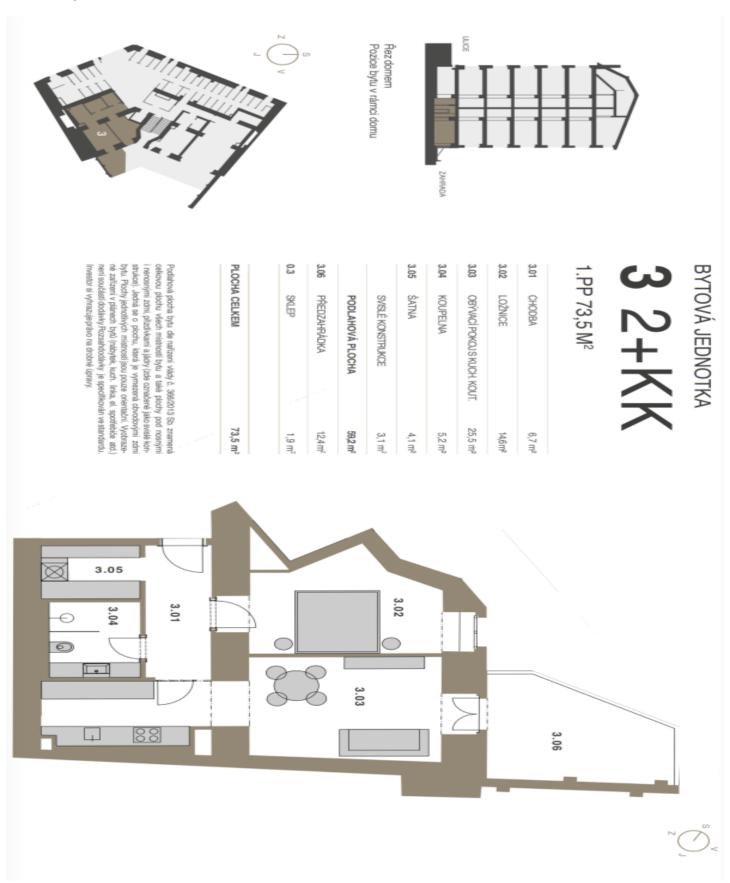

### € 484 782 | CZK 12 165 600

59.2 m², Prague 10, Vršovice

| Total area       | 72 m² |
|------------------|-------|
| Floor area*      | 59 m² |
| Terrace          | 12 m² |
| Parking          | -     |
| Cellar           | 2 m²  |
| PENB             | G     |
| Reference number | 41557 |

The layout of the 1st underground floor apartment consists of a living room with access to the **terrace**, and a preparation for a kitchen, a bedroom with space for a built-in wardrobe, a bathroom (with a **walk-in shower**, sink, and toilet), and a foyer.

Floor area 59.2 m², terrace 12.4 m², cellar 1.9 m².