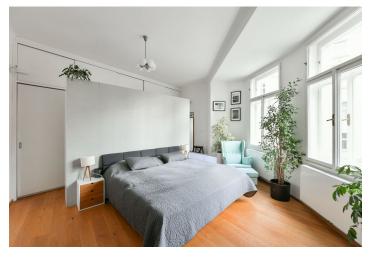

The interior features a living room with a fully fitted open plan kitchen and bay windows, a bedroom with a fitted **walk-in closet**, a second bedroom, a shower room, a bathroom with a bathtub, a separate toilet, a pantry / storage room, and an entrance hall with built-in wardrobes and built-in storage under the ceiling.

**Hardwood floors**, tiles, gas boiler, washer, dishwasher, remote control blinds, **balcony** on the mezzanine floor, lift.