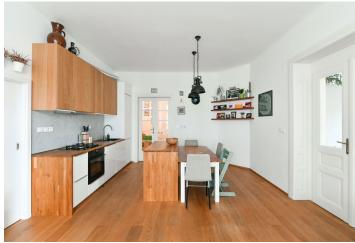

The interior features a living room with a fully fitted open plan kitchen and bay windows, a bedroom with a fitted **walk-in closet**, a second bedroom, a shower room, a bathroom with a bathtub, a separate toilet, a pantry / storage room, and an entrance hall with built-in wardrobes and built-in storage under the ceiling.

**Hardwood floors**, tiles, gas boiler, washer, dishwasher, remote control blinds, **balcony** on the mezzanine floor, lift.