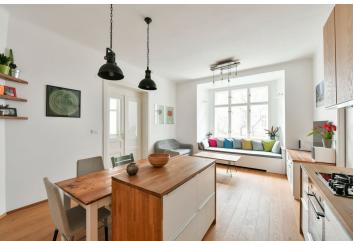

The interior features a living room with a fully fitted open plan kitchen and bay windows, a bedroom with a fitted **walk-in closet**, a second bedroom, a shower room, a bathroom with a bathtub, a separate toilet, a pantry / storage room, and an entrance hall with built-in wardrobes and built-in storage under the ceiling.

**Hardwood floors**, tiles, gas boiler, washer, dishwasher, remote control blinds, **balcony** on the mezzanine floor, lift.