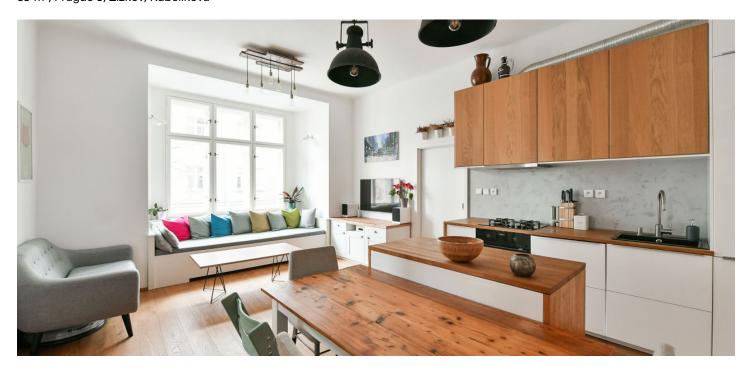

The interior features a living room with a fully fitted open plan kitchen and bay windows, a bedroom with a fitted **walk-in closet**, a second bedroom, a shower room, a bathroom with a bathtub, a separate toilet, a pantry / storage room, and an entrance hall with built-in wardrobes and built-in storage under the ceiling.

**Hardwood floors**, tiles, gas boiler, washer, dishwasher, remote control blinds, **balcony** on the mezzanine floor, lift.