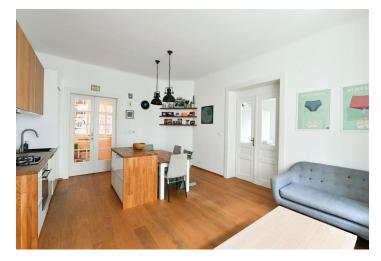

The interior features a living room with a fully fitted open plan kitchen and bay windows, a bedroom with a fitted **walk-in closet**, a second bedroom, a shower room, a bathroom with a bathtub, a separate toilet, a pantry / storage room, and an entrance hall with built-in wardrobes and built-in storage under the ceiling.

**Hardwood floors**, tiles, gas boiler, washer, dishwasher, remote control blinds, **balcony** on the mezzanine floor, lift.