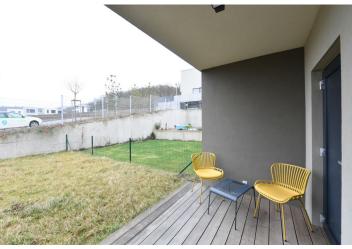

\* Area of the unit according to the Civil Code. The area consists of the sum total area of the entire unit bounded by perimeter walls.

Near the Modřany Gully nature reserve, this fully furnished apartment with a terrace and a garden is on the ground floor of a newly built residential project in a quiet and green residential neighborhood right next to the local forest park, near the Vltava riverbank. Located within easy reach of Prague 4's international schools, rich amenities, and numerous sports facilities incl. leisure and sports centers, a community space, a golf club, and a popular bike trail along the Vltava River.

The interior features a living room with a fully fitted open plan kitchen and access to the **terrace** and **garden**, a bedroom separated by a sliding door, a bathroom with a bathtub and a toilet, and an entrance hall with built-in wardrobes.

Vinyl floor, tiles, built-in wardrobes in the bedroom, central heating, interior blinds, washing machine, dishwasher, kitchenware, and a safe **storage room** on the terrace. A **garage parking** space is included. Available from July 2023.