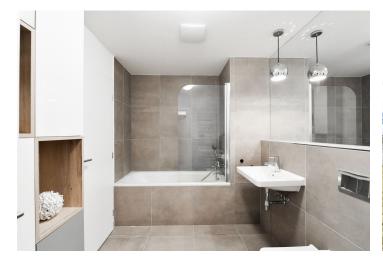

The interior features a living room with a fully fitted open plan kitchen and access to the **terrace** and **garden**, a bedroom separated by a sliding door, a bathroom with a bathtub and a toilet, and an entrance hall with built-in wardrobes.