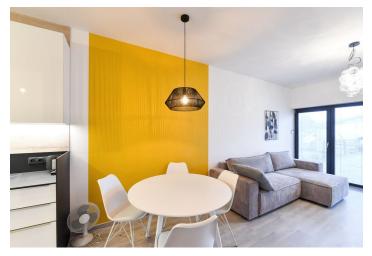

The interior features a living room with a fully fitted open plan kitchen and access to the **terrace** and **garden**, a bedroom separated by a sliding door, a bathroom with a bathtub and a toilet, and an entrance hall with built-in wardrobes.