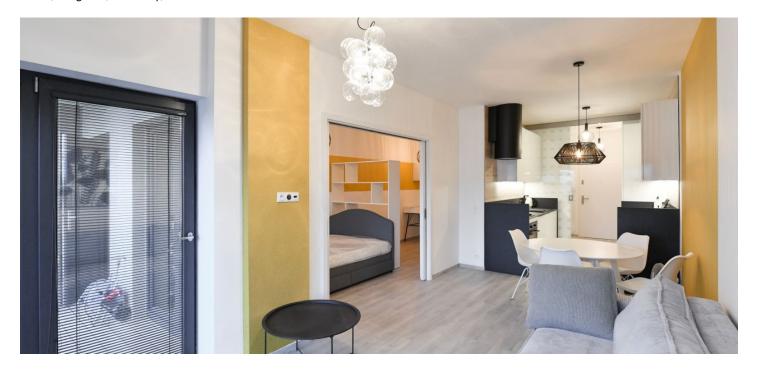

The interior features a living room with a fully fitted open plan kitchen and access to the **terrace** and **garden**, a bedroom separated by a sliding door, a bathroom with a bathtub and a toilet, and an entrance hall with built-in wardrobes.

Vinyl floor, tiles, built-in wardrobes in the bedroom, central heating, interior blinds, washing machine, dishwasher, kitchenware, and a safe **storage room** on the terrace. A **garage parking** space is included. Available from July 2023.