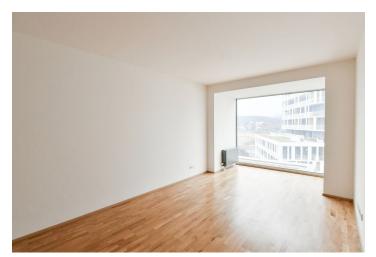

The apartment includes a living room with a fully fitted open plan kitchen, a bedroom, a bathroom with a bathtub and a toilet, and an entrance hall. Both rooms have access to the balcony offering green views of the neighborhood.