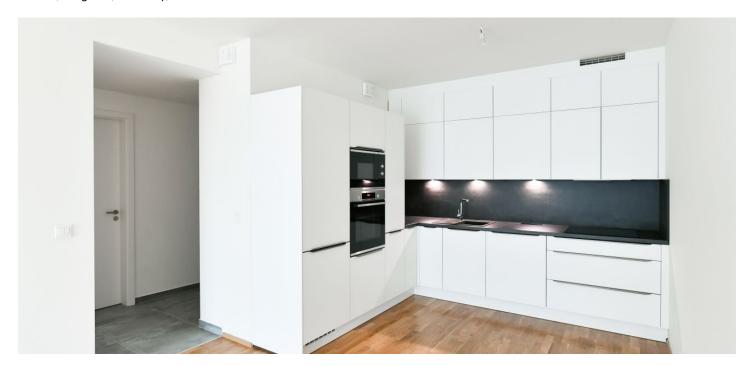

The apartment includes a living room with a fully fitted open plan kitchen, a bedroom, a bathroom with a bathtub and a toilet, and an entrance hall. Both rooms have access to the balcony offering green views of the neighborhood.

Heat recovery ventilation, wooden floating floors, tiles, underfloor heating in the bathroom, automatic exterior blinds, dishwasher, microwave oven, cellar, lift. Bike and pram storage plus a lobby with a sitting area in the building. A garage parking space is included. Monthly deposit for service charges, water and heating: CZK 3.000. Electricity is billed separately.