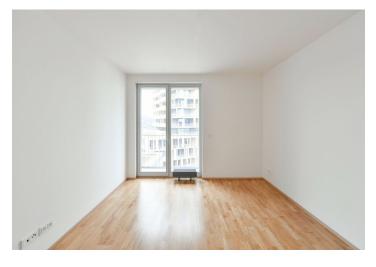

The apartment includes a living room with a fully fitted open plan kitchen, a bedroom, a bathroom with a bathtub and a toilet, and an entrance hall. Both rooms have access to the balcony offering green views of the neighborhood.