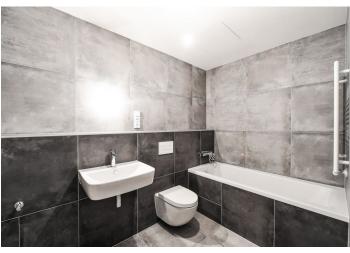

The apartment includes a living room with a fully fitted open plan kitchen, a bedroom, a bathroom with a bathtub and a toilet, and an entrance hall. Both rooms have access to the balcony offering green views of the neighborhood.

Heat recovery ventilation, wooden floating floors, tiles, underfloor heating in the bathroom, automatic exterior blinds, dishwasher, microwave oven, cellar, lift. Bike and pram storage plus a lobby with a sitting area in the building. A garage parking space is included. Monthly deposit for service charges, water and heating: CZK 3.000. Electricity is billed separately.