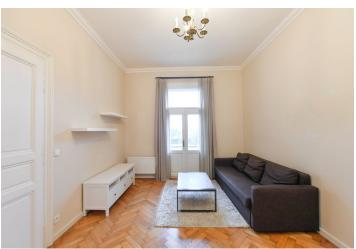

The apartment includes a living room with bookshelves, a built-in wardrobe and a **balcony** with views of the city, a fully fitted eat-in kitchen, and a bedroom with a built-in wardrobe and views of the courtyard. There is a shower room, a separate toilet, a utility room, and an entrance hall.