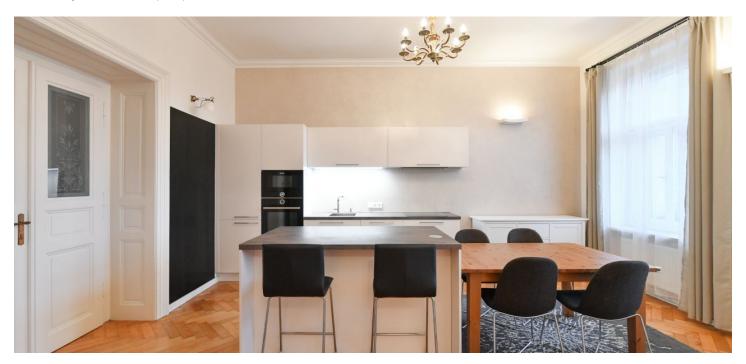

The apartment includes a living room with bookshelves, a built-in wardrobe and a **balcony** with views of the city, a fully fitted eat-in kitchen, and a bedroom with a built-in wardrobe and views of the courtyard. There is a shower room, a separate toilet, a utility room, and an entrance hall.

New windows, **solid wood parquet floors**, tiles, security entry door, gas boiler, heated floor in the bathroom, Hanák kitchen, washer / dryer, dishwasher, induction cooktop, microwave oven, sofabed, 10 m² **cellar**. Monthly deposit for service charges and water: CZK 800 for one person. Gas and electricity are billed separately (transfer to the tenant).