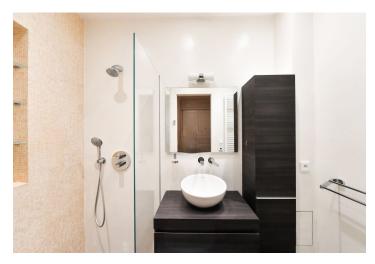

The apartment includes a living room with bookshelves, a built-in wardrobe and a **balcony** with views of the city, a fully fitted eat-in kitchen, and a bedroom with a built-in wardrobe and views of the courtyard. There is a shower room, a separate toilet, a utility room, and an entrance hall.