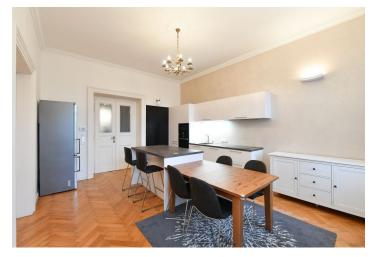

The apartment includes a living room with bookshelves, a built-in wardrobe and a **balcony** with views of the city, a fully fitted eat-in kitchen, and a bedroom with a built-in wardrobe and views of the courtyard. There is a shower room, a separate toilet, a utility room, and an entrance hall.

New windows, **solid wood parquet floors**, tiles, security entry door, gas boiler, heated floor in the bathroom, Hanák kitchen, washer / dryer, dishwasher, induction cooktop, microwave oven, sofabed, 10 m² **cellar**. Monthly deposit for service charges and water: CZK 800 for one person. Gas and electricity are billed separately (transfer to the tenant).