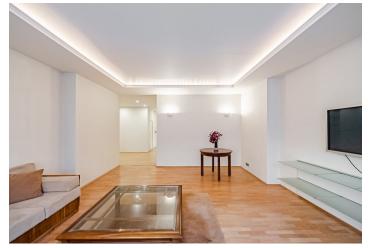

The current layout of the apartment on the 2nd floor was created by connecting two residential units. The area is divided into a living room, a separate kitchen with a dining area, 4 bedrooms, 2 bathrooms, a toilet, and a large entrance hall. All bedrooms and **both balconies** face southeast towards a **quiet courtyard** with **plenty of greenery**.

Facilities include **wooden** floors, plastic windows, a **Next security door**, and an alarm system. The building has been completely renovated, but the interior needs to be modernized. Gas heating. The purchase price includes **2** garage parking spaces.