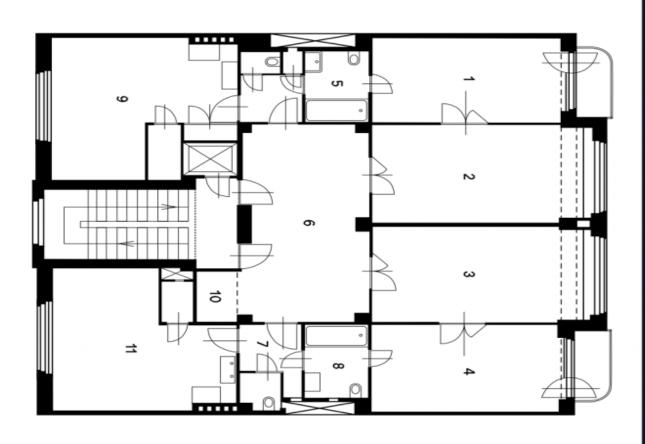

The current layout of the apartment on the 2nd floor was created by connecting two residential units. The area is divided into a living room, a separate kitchen with a dining area, 4 bedrooms, 2 bathrooms, a toilet, and a large entrance hall. All bedrooms and **both balconies** face southeast towards a **quiet courtyard** with **plenty of greenery**.

## **Apartment Four-bedroom (5+1)**

215 m², Prague 6, Bubeneč, Verdunská

1 Pokoj
2 Pokoj
3 Pokoj
4 Pokoj
5 Lazen
6 Předsin
7 Předsin
7 Předsin
8 Lazen
9 Kuchyn
10 Šatna
11 Kuchyn

17,92 m²
23,78 m²
23,78 m²
17,92 m²
26,40 m²
17,43 m²

1. NP