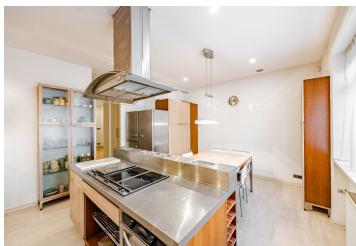

The current layout of the apartment on the 2nd floor was created by connecting two residential units. The area is divided into a living room, a separate kitchen with a dining area, 4 bedrooms, 2 bathrooms, a toilet, and a large entrance hall. All bedrooms and **both balconies** face southeast towards a **quiet courtyard** with **plenty of greenery**.