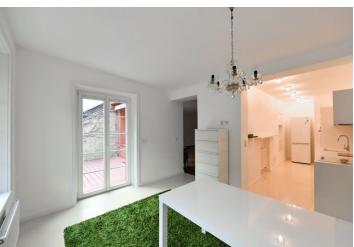

## Rented

Benefiting from a large terrace (35 m<sup>2</sup>) and views of the surrounding greenery, this is a fully refurbished, unfurnished, south oriented studio apartment on the first floor of a corner townhouse with a garden. Set in a slope in a quiet green residential neighborhood in Veleslavín, Prague 6, with very good connections to the city center (two short tram stops to Petřiny metro station or a 10 min. walk to Bořislavka metro station) and full amenities within easy reach. Conveniently located for the Václav Havel Airport and numerous international schools in Prague 6.

The apartment includes a living room with a bedroom zone and a terrace overlooking the garden, a fully fitted kitchen with a dining area, a bathroom with a bathtub and a toilet, a utility room, a corridor with large built-in wardrobes, and an entrance hall.

New kitchen, solid wood parquet floors, poured floors, gas boiler, washer / dryer, pleated blinds. A parking space on the plot is available at an additional fee. Service charges and utilities: CZK 1,000 per month. Gas and electricity is billed separately.