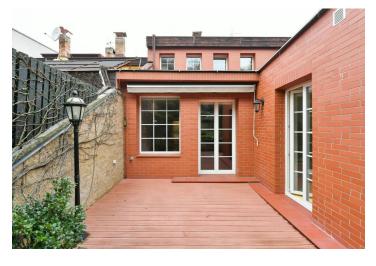

## Rented

Benefiting from a large terrace (35 m<sup>2</sup>) and views of the surrounding greenery, this is a fully refurbished, unfurnished, south oriented studio apartment on the first floor of a corner townhouse with a garden. Set in a slope in a quiet green residential neighborhood in Veleslavín, Prague 6, with very good connections to the city center (two short tram stops to Petřiny metro station or a 10 min. walk to Bořislavka metro station) and full amenities within easy reach. Conveniently located for the Václav Havel Airport and numerous international schools in Prague 6.