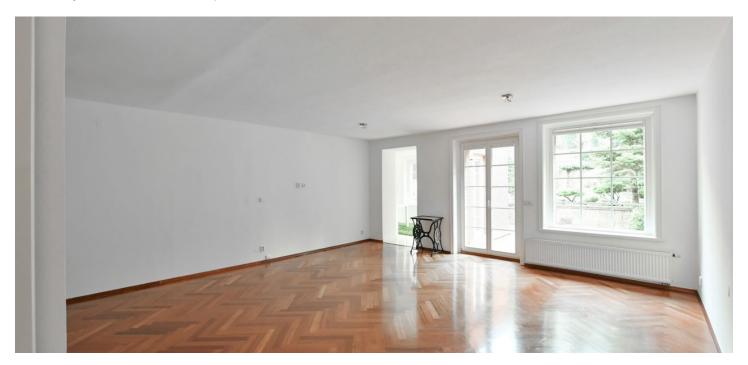

## Rented

Benefiting from a large terrace (35 m<sup>2</sup>) and views of the surrounding greenery, this is a fully refurbished, unfurnished, south oriented studio apartment on the first floor of a corner townhouse with a garden. Set in a slope in a quiet green residential neighborhood in Veleslavín, Prague 6, with very good connections to the city center (two short tram stops to Petřiny metro station or a 10 min. walk to Bořislavka metro station) and full amenities within easy reach. Conveniently located for the Václav Havel Airport and numerous international schools in Prague 6.

The apartment includes a living room with a bedroom zone and a terrace overlooking the garden, a fully fitted kitchen with a dining area, a bathroom with a bathtub and a toilet, a utility room, a corridor with large built-in wardrobes, and an entrance hall.

New kitchen, solid wood parquet floors, poured floors, gas boiler, washer / dryer, pleated blinds. A parking space on the plot is available at an additional fee. Service charges and utilities: CZK 1,000 per month. Gas and electricity is billed separately.