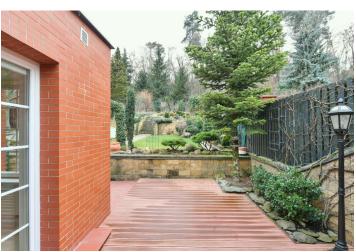

## Rented

Benefiting from a large terrace (35 m<sup>2</sup>) and views of the surrounding greenery, this is a fully refurbished, unfurnished, south oriented studio apartment on the first floor of a corner townhouse with a garden. Set in a slope in a quiet green residential neighborhood in Veleslavín, Prague 6, with very good connections to the city center (two short tram stops to Petřiny metro station or a 10 min. walk to Bořislavka metro station) and full amenities within easy reach. Conveniently located for the Václav Havel Airport and numerous international schools in Prague 6.

The apartment includes a living room with a bedroom zone and a terrace overlooking the garden, a fully fitted kitchen with a dining area, a bathroom with a bathtub and a toilet, a utility room, a corridor with large built-in wardrobes, and an entrance hall.

New kitchen, solid wood parquet floors, poured floors, gas boiler, washer / dryer, pleated blinds. A parking space on the plot is available at an additional fee. Service charges and utilities: CZK 1,000 per month. Gas and electricity is billed separately.