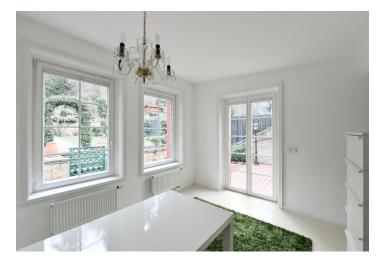

## Rented

Benefiting from a large terrace (35 m<sup>2</sup>) and views of the surrounding greenery, this is a fully refurbished, unfurnished, south oriented studio apartment on the first floor of a corner townhouse with a garden. Set in a slope in a quiet green residential neighborhood in Veleslavín, Prague 6, with very good connections to the city center (two short tram stops to Petřiny metro station or a 10 min. walk to Bořislavka metro station) and full amenities within easy reach. Conveniently located for the Václav Havel Airport and numerous international schools in Prague 6.

The apartment includes a living room with a bedroom zone and a terrace overlooking the garden, a fully fitted kitchen with a dining area, a bathroom with a bathtub and a toilet, a utility room, a corridor with large built-in wardrobes, and an entrance hall.

New kitchen, solid wood parquet floors, poured floors, gas boiler, washer / dryer, pleated blinds. A parking space on the plot is available at an additional fee. Service charges and utilities: CZK 1,000 per month. Gas and electricity is billed separately.