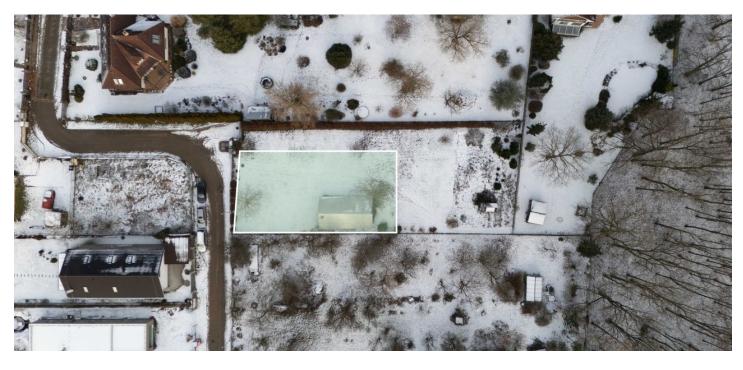

### Land

724 m², Prague 5, Radotín, Minerální

| Price per sq. m. | 16 989 CZK |
|------------------|------------|
| Total area       | 724 m²     |
| Land type        | Housing    |
| Reference number | 41398      |

€ 492 690 | CZK 12 300 000

This flat plot of land located in a unique place in Prague 5 above the confluence of the Berounka and Vltava rivers, right next to the Slavičí údolí nature reserve and near the Radotínsko-Chuchelský háj nature park, allows you to create a peaceful home in the embrace of nature and, moreover, with all the comforts of the city.

The area, according to the land use plan, is located in **a buildable zone** with a purely **residential function (OB-A)**, and the coefficient of floor areas is 0.2. All utility networks are already on the plot. **Easy access** is provided by a dead-end street (asphalt and cobblestone pavement). The flat grassy area is surrounded by **mature trees**.

Total area 724 m².

It is also possible to buy it as a set with the adjacent plot of land, and the total area of this set is 1,610 m<sup>2</sup>.

Svoboda & Williams s.r.o. info@svoboda-williams.com www.svoboda-williams.com **Prague** +420 257 328 281 +420 724 551 238 Brno +420 543 250 711 +420 724 551 238