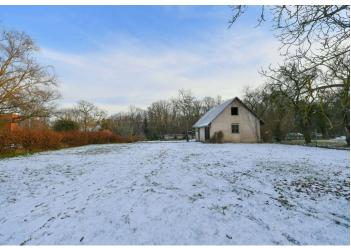

€ 492 690 | CZK 12 300 000

This flat plot of land located in a unique place in Prague 5 above the confluence of the Berounka and Vltava rivers, right next to the Slavičí údolí nature reserve and near the Radotínsko-Chuchelský háj nature park, allows you to create a peaceful home in the embrace of nature and, moreover, with all the comforts of the city.

The area, according to the land use plan, is located in **a buildable zone** with a purely **residential function (OB-A)**, and the coefficient of floor areas is 0.2. All utility networks are already on the plot. **Easy access** is provided by a dead-end street (asphalt and cobblestone pavement). The flat grassy area is surrounded by **mature trees**.