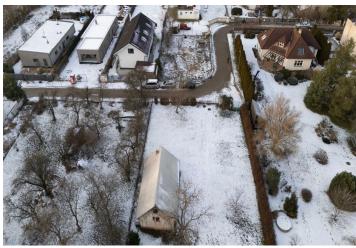

€ 492 690 | CZK 12 300 000

This flat plot of land located in a unique place in Prague 5 above the confluence of the Berounka and Vltava rivers, right next to the Slavičí údolí nature reserve and near the Radotínsko-Chuchelský háj nature park, allows you to create a peaceful home in the embrace of nature and, moreover, with all the comforts of the city.

The area, according to the land use plan, is located in **a buildable zone** with a purely **residential function (OB-A)**, and the coefficient of floor areas is 0.2. All utility networks are already on the plot. **Easy access** is provided by a dead-end street (asphalt and cobblestone pavement). The flat grassy area is surrounded by **mature trees**.