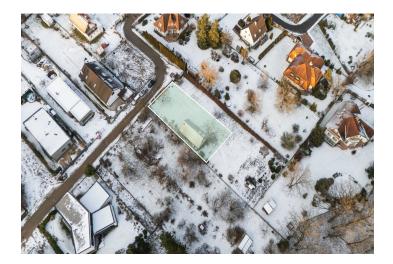

### Land

724 m², Prague 5, Radotín, Minerální

| Price per sq. m. | 16 989 CZK |
|------------------|------------|
| Total area       | 724 m²     |
| Land type        | Housing    |
| Reference number | 41398      |

€ 492 690 | CZK 12 300 000

This flat plot of land located in a unique place in Prague 5 above the confluence of the Berounka and Vltava rivers, right next to the Slavičí údolí nature reserve and near the Radotínsko-Chuchelský háj nature park, allows you to create a peaceful home in the embrace of nature and, moreover, with all the comforts of the city.

Total area 724 m².

It is also possible to buy it as a set with the adjacent plot of land, and the total area of this set is 1,610 m<sup>2</sup>.

Svoboda & Williams s.r.o. info@svoboda-williams.com www.svoboda-williams.com **Prague** +420 257 328 281 +420 724 551 238 Brno +420 543 250 711 +420 724 551 238