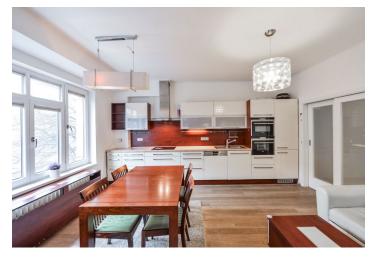

The apartment is conveniently divided into a living room with a kitchen, a study usable as a guest room or bedroom, another 2 bedrooms with windows towards the garden in the courtyard, a bathroom (with a bath and toilet), a separate toilet, and an entrance hall. The study has a south-facing balcony; one bedroom has a glazed loggia/winter garden.

Facilities include hardwood bleached oak floors, quality plastic windows with interior blinds, a modern kitchen with Siemens appliances, built-in furniture, Laufen and Kaldewei sanitary ware, a heated bathroom floor, and cast iron radiators. Heating is remote. The apartment comes with a cellar storage unit. The building has been completely renovated (including electricity and gas distribution, risers, roof, insulation, etc.).