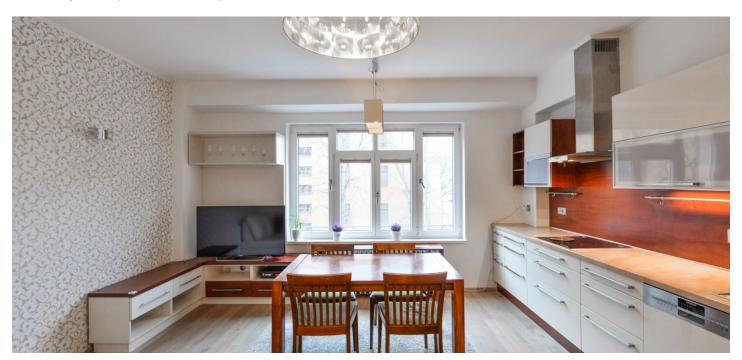

The apartment is conveniently divided into a living room with a kitchen, a study usable as a guest room or bedroom, another 2 bedrooms with windows towards the garden in the courtyard, a bathroom (with a bath and toilet), a separate toilet, and an entrance hall. The study has a south-facing balcony; one bedroom has a glazed loggia/winter garden.

Facilities include hardwood bleached oak floors, quality plastic windows with interior blinds, a modern kitchen with Siemens appliances, built-in furniture, Laufen and Kaldewei sanitary ware, a heated bathroom floor, and cast iron radiators. Heating is remote. The apartment comes with a cellar storage unit. The building has been completely renovated (including electricity and gas distribution, risers, roof, insulation, etc.).