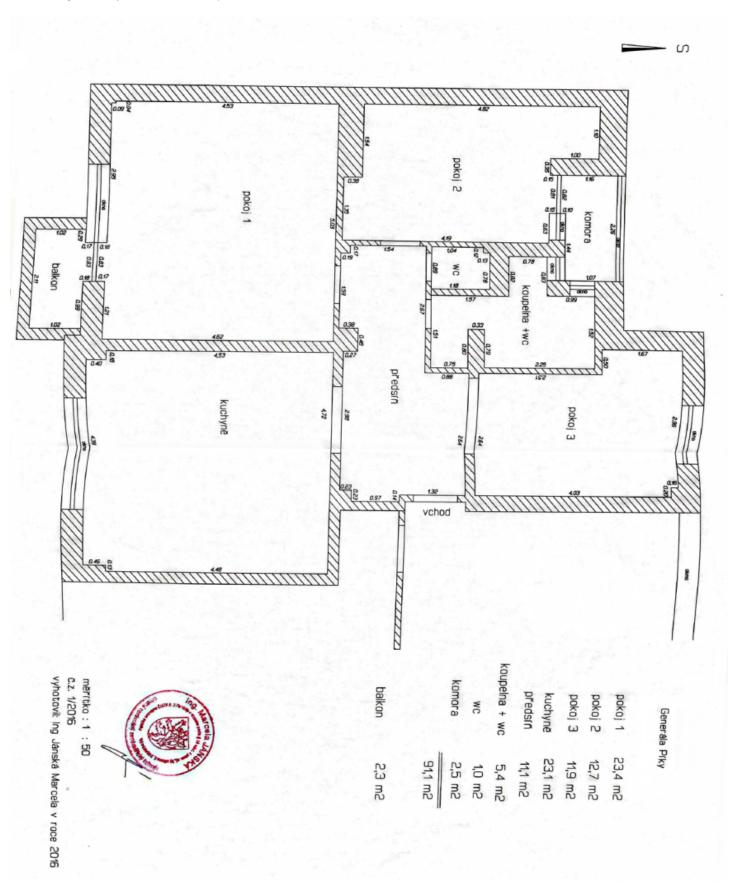

## **Apartment Three-bedroom (4+kk)**

86 m², Prague 6, Dejvice, Generála Píky

| Total area       | 91 m²             |
|------------------|-------------------|
| Floor area*      | 86 m²             |
| Balcony          | 2 m²              |
| Loggia           | 3 m²              |
| Parking          | -                 |
| Cellar           | -                 |
| Service price    | 4 891 CZK monthly |
| PENB             | С                 |
| Reference number | 41376             |

The apartment is conveniently divided into a living room with a kitchen, a study usable as a guest room or bedroom, another 2 bedrooms with windows towards the garden in the courtyard, a bathroom (with a bath and toilet), a separate toilet, and an entrance hall. The study has a south-facing balcony; one bedroom has a glazed loggia/winter garden.

Interior 86 m², balcony 2.4 m², loggia 2.5 m², cellar about 5 m².

The apartment is rented until the end of August 2022.

In addition to regular property viewings, we also offer real-time video viewings via WhatsApp, FaceTime, Messenger, Skype, and other apps.