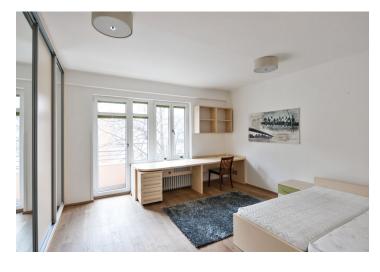

The apartment is conveniently divided into a living room with a kitchen, a study usable as a guest room or bedroom, another 2 bedrooms with windows towards the garden in the courtyard, a bathroom (with a bath and toilet), a separate toilet, and an entrance hall. The study has a south-facing balcony; one bedroom has a glazed loggia/winter garden.