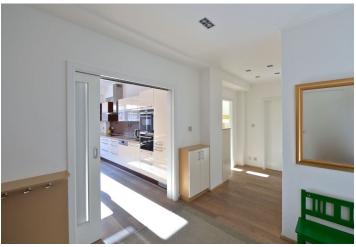

The apartment is conveniently divided into a living room with a kitchen, a study usable as a guest room or bedroom, another 2 bedrooms with windows towards the garden in the courtyard, a bathroom (with a bath and toilet), a separate toilet, and an entrance hall. The study has a south-facing balcony; one bedroom has a glazed loggia/winter garden.

Facilities include hardwood bleached oak floors, quality plastic windows with interior blinds, a modern kitchen with Siemens appliances, built-in furniture, Laufen and Kaldewei sanitary ware, a heated bathroom floor, and cast iron radiators. Heating is remote. The apartment comes with a cellar storage unit. The building has been completely renovated (including electricity and gas distribution, risers, roof, insulation, etc.).