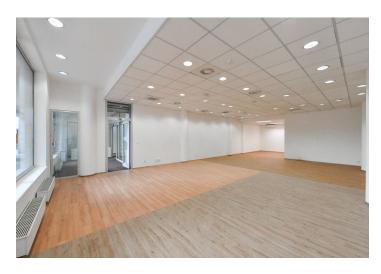

The southeast-facing space consists of a retail area of approximately 300 sq. m., which is currently divided into 2 parts. There are also 2 kitchens, 3 toilets, a separate room, and a **loading ramp** accessible from the passage from the underground garage, allowing goods to be unloaded smoothly and easily.

Facilities include individual **air-conditioning** and central **air-conditioning**. The building has a caretaker, **24-hour security**, and a camera system. Parking spaces in the underground garages are both for rent and for purchase.