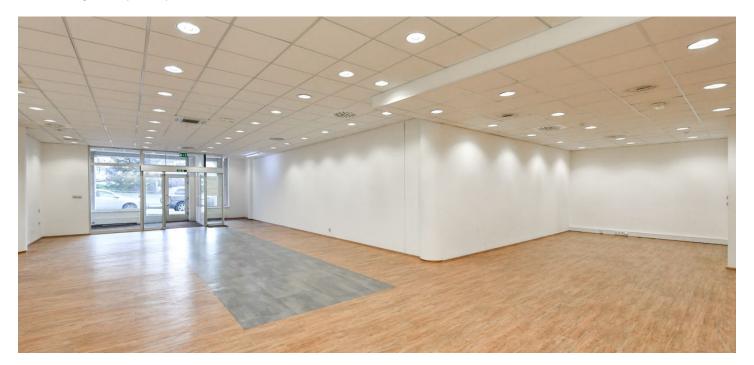

The southeast-facing space consists of a retail area of approximately 300 sq. m., which is currently divided into 2 parts. There are also 2 kitchens, 3 toilets, a separate room, and a **loading ramp** accessible from the passage from the underground garage, allowing goods to be unloaded smoothly and easily.

The total area of the unit with facilities is 339.8 m<sup>2</sup>.

Direct real estate sale. Annual rental income over the last few years has ranged from 6.8% to 7.2%. Please contact our office for more information.