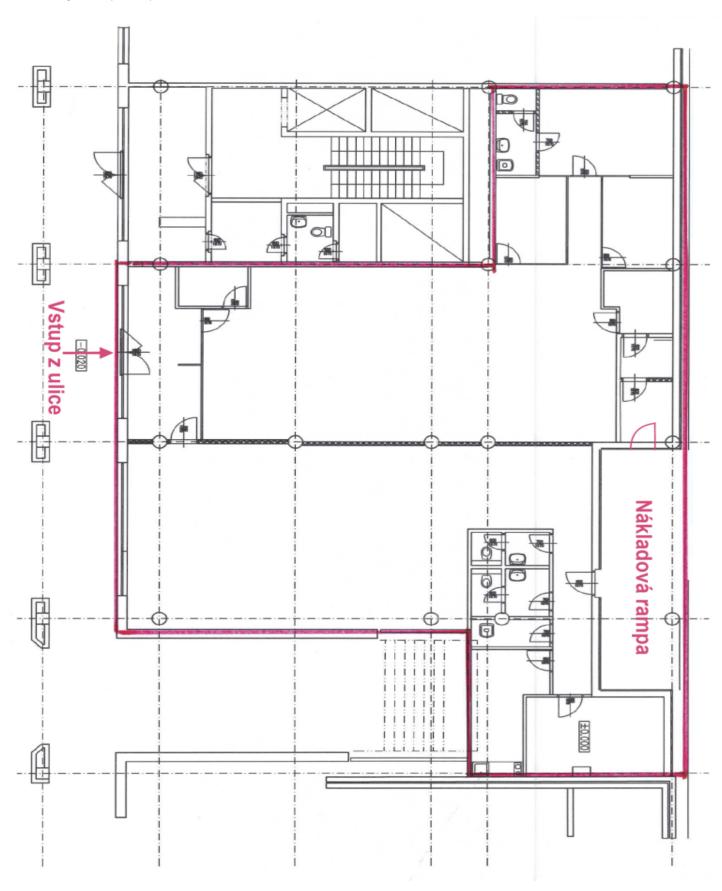

The southeast-facing space consists of a retail area of approximately 300 sq. m., which is currently divided into 2 parts. There are also 2 kitchens, 3 toilets, a separate room, and a **loading ramp** accessible from the passage from the underground garage, allowing goods to be unloaded smoothly and easily.

The total area of the unit with facilities is 339.8 m<sup>2</sup>.

Direct real estate sale. Annual rental income over the last few years has ranged from 6.8% to 7.2%. Please contact our office for more information.