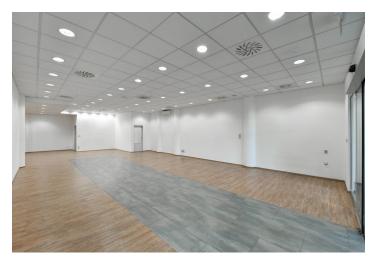

The southeast-facing space consists of a retail area of approximately 300 sq. m., which is currently divided into 2 parts. There are also 2 kitchens, 3 toilets, a separate room, and a **loading ramp** accessible from the passage from the underground garage, allowing goods to be unloaded smoothly and easily.

The total area of the unit with facilities is 339.8 m<sup>2</sup>.

Direct real estate sale. Annual rental income over the last few years has ranged from 6.8% to 7.2%. Please contact our office for more information.