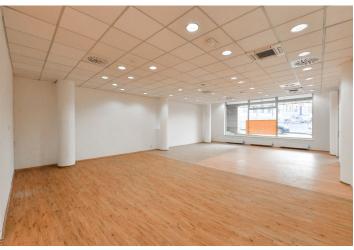

The southeast-facing space consists of a retail area of approximately 300 sq. m., which is currently divided into 2 parts. There are also 2 kitchens, 3 toilets, a separate room, and a **loading ramp** accessible from the passage from the underground garage, allowing goods to be unloaded smoothly and easily.

Facilities include individual **air-conditioning** and central **air-conditioning**. The building has a caretaker, **24-hour security**, and a camera system. Parking spaces in the underground garages are both for rent and for purchase.