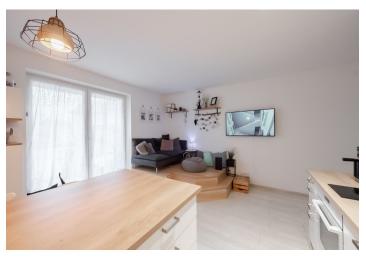

\* Area of the unit according to the Civil Code. The area consists of the sum total area of the entire unit bounded by perimeter walls.

This modern bright apartment with a south-facing balcony is situated on the 1st floor of a smaller apartment building with an elevator. The residential project is located in a quiet place in the northeastern suburbs of Prague, near a park, bike trails, and hiking paths. The price includes outdoor parking, a cellar storage unit, and interior equipment.

The practical layout consists of a living room with a kitchen and access to a **sunny balcony**, a bedroom, an entrance hall, and a bathroom with a toilet.

The building was completed in 2019. Facilities include floating laminate floors in a wood design and ceramic tiles, fire-proof safety doors, plastic five-chamber windows, heating with its own gas condensing boiler with a programmable room thermostat, and a heated towel rail in the bathroom. The kitchen is custom-made. The unit comes with a **cellar storage unit** and an **outdoor parking space**; the purchase price also includes the furniture and equipment in the photos (incl. the TV on a rotating stand, washing machine, etc.). You can purchase another parking space in a parking garage about a minute's walk away.