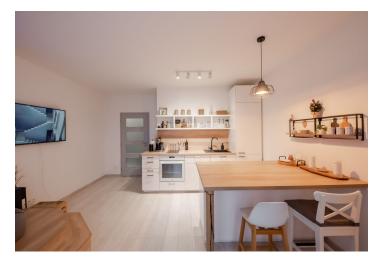

The practical layout consists of a living room with a kitchen and access to a **sunny balcony**, a bedroom, an entrance hall, and a bathroom with a toilet.

The building was completed in 2019. Facilities include floating laminate floors in a wood design and ceramic tiles, fire-proof safety doors, plastic five-chamber windows, heating with its own gas condensing boiler with a programmable room thermostat, and a heated towel rail in the bathroom. The kitchen is custom-made. The unit comes with a **cellar storage unit** and an **outdoor parking space**; the purchase price also includes the furniture and equipment in the photos (incl. the TV on a rotating stand, washing machine, etc.). You can purchase another parking space in a parking garage about a minute's walk away.