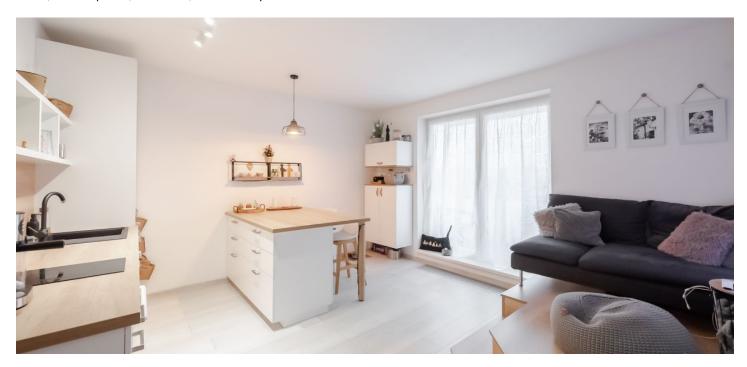

\* Area of the unit according to the Civil Code. The area consists of the sum total area of the entire unit bounded by perimeter walls.

This modern bright apartment with a south-facing balcony is situated on the 1st floor of a smaller apartment building with an elevator. The residential project is located in a quiet place in the northeastern suburbs of Prague, near a park, bike trails, and hiking paths. The price includes outdoor parking, a cellar storage unit, and interior equipment.

The practical layout consists of a living room with a kitchen and access to a **sunny balcony**, a bedroom, an entrance hall, and a bathroom with a toilet.

The building was completed in 2019. Facilities include floating laminate floors in a wood design and ceramic tiles, fire-proof safety doors, plastic five-chamber windows, heating with its own gas condensing boiler with a programmable room thermostat, and a heated towel rail in the bathroom. The kitchen is custom-made. The unit comes with a **cellar storage unit** and an **outdoor parking space**; the purchase price also includes the furniture and equipment in the photos (incl. the TV on a rotating stand, washing machine, etc.). You can purchase another parking space in a parking garage about a minute's walk away.