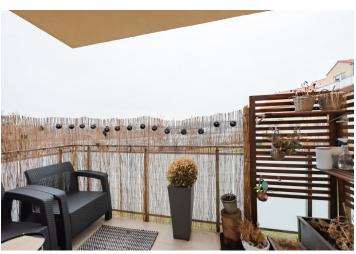

The practical layout consists of a living room with a kitchen and access to a **sunny balcony**, a bedroom, an entrance hall, and a bathroom with a toilet.

The building was completed in 2019. Facilities include floating laminate floors in a wood design and ceramic tiles, fire-proof safety doors, plastic five-chamber windows, heating with its own gas condensing boiler with a programmable room thermostat, and a heated towel rail in the bathroom. The kitchen is custom-made. The unit comes with a **cellar storage unit** and an **outdoor parking space**; the purchase price also includes the furniture and equipment in the photos (incl. the TV on a rotating stand, washing machine, etc.). You can purchase another parking space in a parking garage about a minute's walk away.

Floor area 53.58 m², balcony 4.60 m², cellar storage 4.62 m².

In addition to regular property viewings, we also offer real-time video viewings via WhatsApp, FaceTime, Messenger, Skype, and other apps.