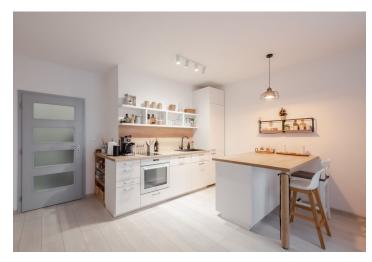

The practical layout consists of a living room with a kitchen and access to a **sunny balcony**, a bedroom, an entrance hall, and a bathroom with a toilet.

The building was completed in 2019. Facilities include floating laminate floors in a wood design and ceramic tiles, fire-proof safety doors, plastic five-chamber windows, heating with its own gas condensing boiler with a programmable room thermostat, and a heated towel rail in the bathroom. The kitchen is custom-made. The unit comes with a **cellar storage unit** and an **outdoor parking space**; the purchase price also includes the furniture and equipment in the photos (incl. the TV on a rotating stand, washing machine, etc.). You can purchase another parking space in a parking garage about a minute's walk away.