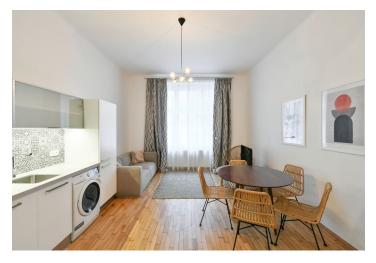

## Rented

Apartment mere steps from the Havlíčkovy sady Park. This fully refurbished and furnished 2-bedroom 2-bathroom apartment is situated on the first floor of a completely renovated residential building with no lift. The building sits on a quiet street in the popular residential neighborhood of Vinohrady just steps from a lovely park, with quick connections to the city center and full amenities within easy reach, and within walking distance of the Náměstí Míru metro station (line A).

The apartment offers a living room with a fully fitted open plan kitchen, a master bedroom with an en-suite shower room, a second bedroom, a family bathroom with a bathtub, a separate toilet, and an entrance hall with built-in wardrobes.

Solid wood parquet floors, tiles, gas boiler, washing machine, dishwasher, induction cooktop, TV. Monthly deposit for service charges and water: CZK 1000/person/month. Gas and electricity are billed separately (transfer to the tenant).