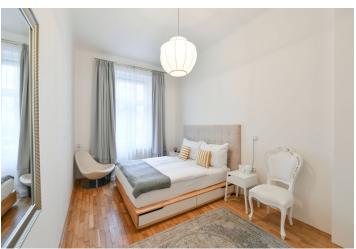

The apartment offers a living room with a fully fitted open plan kitchen, a master bedroom with an en-suite shower room, a second bedroom, a family bathroom with a bathtub, a separate toilet, and an entrance hall with built-in wardrobes.