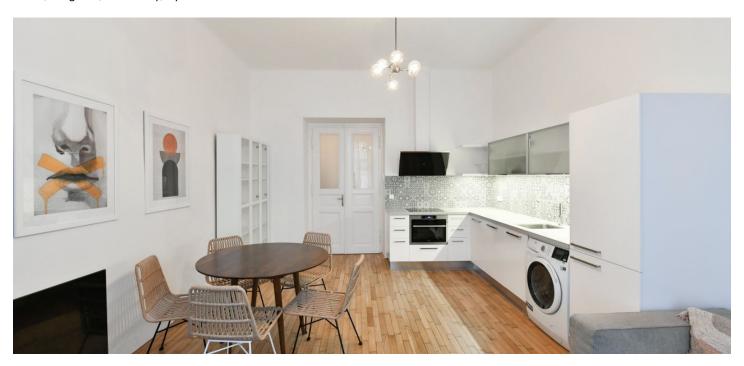

## Rented

Apartment mere steps from the Havlíčkovy sady Park. This fully refurbished and furnished 2-bedroom 2-bathroom apartment is situated on the first floor of a completely renovated residential building with no lift. The building sits on a quiet street in the popular residential neighborhood of Vinohrady just steps from a lovely park, with quick connections to the city center and full amenities within easy reach, and within walking distance of the Náměstí Míru metro station (line A).

The apartment offers a living room with a fully fitted open plan kitchen, a master bedroom with an en-suite shower room, a second bedroom, a family bathroom with a bathtub, a separate toilet, and an entrance hall with built-in wardrobes.

Solid wood parquet floors, tiles, gas boiler, washing machine, dishwasher, induction cooktop, TV. Monthly deposit for service charges and water: CZK 1000/person/month. Gas and electricity are billed separately (transfer to the tenant).