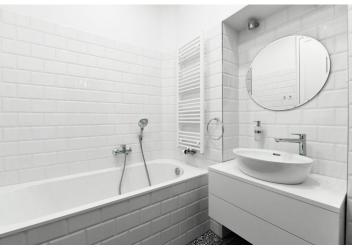

The apartment offers a living room with a fully fitted open plan kitchen, a master bedroom with an en-suite shower room, a second bedroom, a family bathroom with a bathtub, a separate toilet, and an entrance hall with built-in wardrobes.

Solid wood parquet floors, tiles, gas boiler, washing machine, dishwasher, induction cooktop, TV. Monthly deposit for service charges and water: CZK 1000/person/month. Gas and electricity are billed separately (transfer to the tenant).