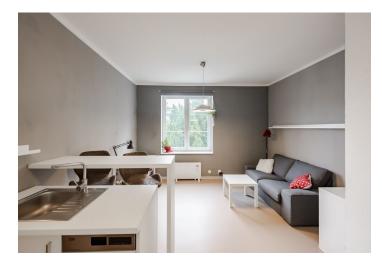

The layout of the renovated apartment consists of a kitchen, a bedroom, an entrance hall, and a bathroom (with a bathtub and toilet).

During the reconstruction in 2016, the floors, stucco, wiring, bathroom, kitchen, and doors were replaced or repaired; windows are new plastic. The kitchen is fully equipped. Heating is by electric heaters; hot water by an electric boiler (if necessary, there is a gas connection in the apartment). The purchase price includes a large cellar storage unit. The building's common areas are maintained. It doesn't have an elevator, but residents can use the common garden in the courtyard.