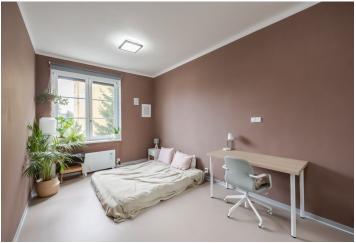

\* Area of the unit according to the Civil Code. The area consists of the sum total area of the entire unit bounded by perimeter walls.

This completely renovated apartment that is also suitable as an investment property is situated on the 2nd floor of a brick apartment building that stands on a side one-way street in Prague 4 Nusle near Jezerka Park.

The layout of the renovated apartment consists of a kitchen, a bedroom, an entrance hall, and a bathroom (with a bathtub and toilet).

During the reconstruction in 2016, the floors, stucco, wiring, bathroom, kitchen, and doors were replaced or repaired; windows are new plastic. The kitchen is fully equipped. Heating is by electric heaters; hot water by an electric boiler (if necessary, there is a gas connection in the apartment). The purchase price includes a large cellar storage unit. The building's common areas are maintained. It doesn't have an elevator, but residents can use the common garden in the courtyard.