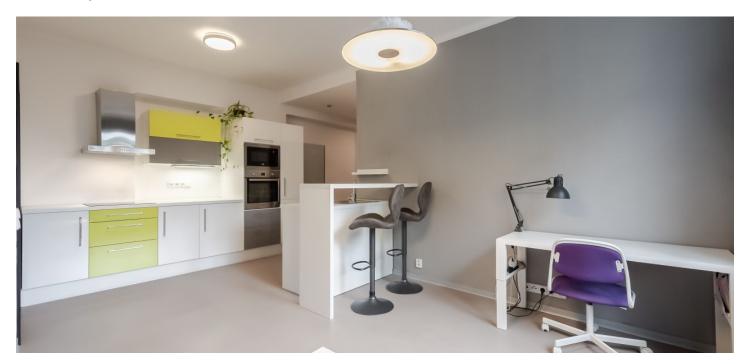

The layout of the renovated apartment consists of a kitchen, a bedroom, an entrance hall, and a bathroom (with a bathtub and toilet).

During the reconstruction in 2016, the floors, stucco, wiring, bathroom, kitchen, and doors were replaced or repaired; windows are new plastic. The kitchen is fully equipped. Heating is by electric heaters; hot water by an electric boiler (if necessary, there is a gas connection in the apartment). The purchase price includes a large cellar storage unit. The building's common areas are maintained. It doesn't have an elevator, but residents can use the common garden in the courtyard.