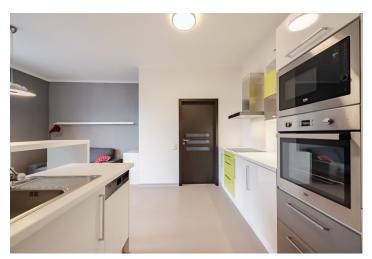

The layout of the renovated apartment consists of a kitchen, a bedroom, an entrance hall, and a bathroom (with a bathtub and toilet).

During the reconstruction in 2016, the floors, stucco, wiring, bathroom, kitchen, and doors were replaced or repaired; windows are new plastic. The kitchen is fully equipped. Heating is by electric heaters; hot water by an electric boiler (if necessary, there is a gas connection in the apartment). The purchase price includes a large cellar storage unit. The building's common areas are maintained. It doesn't have an elevator, but residents can use the common garden in the courtyard.