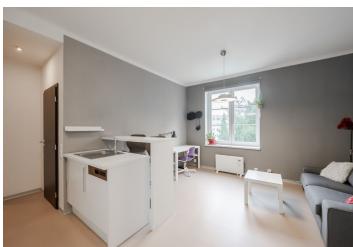

The layout of the renovated apartment consists of a kitchen, a bedroom, an entrance hall, and a bathroom (with a bathtub and toilet).

During the reconstruction in 2016, the floors, stucco, wiring, bathroom, kitchen, and doors were replaced or repaired; windows are new plastic. The kitchen is fully equipped. Heating is by electric heaters; hot water by an electric boiler (if necessary, there is a gas connection in the apartment). The purchase price includes a large cellar storage unit. The building's common areas are maintained. It doesn't have an elevator, but residents can use the common garden in the courtyard.