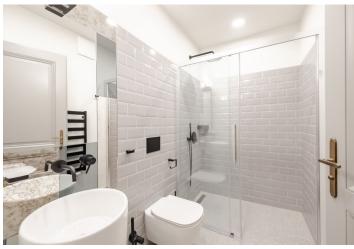

The corner apartment features a living room with a fully fitted open plan kitchen, plus a bathroom including a walk-in shower and a toilet.

Air-conditioning, Loxone smarthome system, hardwood parquet floors, tiles, built-in wardrobes and storage, central heating, underfloor heating in the bathroom, washer, dishwasher, induction cooktop, TV, high speed Internet, shared laundry room in the building.