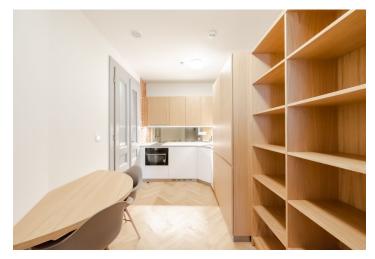

The corner apartment features a living room with a fully fitted open plan kitchen, plus a bathroom including a walk-in shower and a toilet.

Air-conditioning, Loxone smarthome system, hardwood parquet floors, tiles, built-in wardrobes and storage, central heating, underfloor heating in the bathroom, washer, dishwasher, induction cooktop, TV, high speed Internet, shared laundry room in the building.