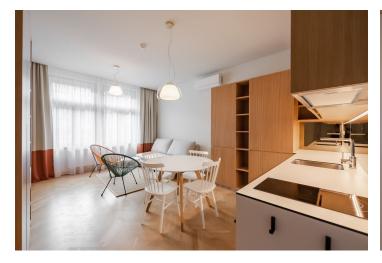

The interior features a living room with a fully fitted open plan kitchen, a bathroom including a walk-in shower, a separate toilet, and a bedroom with a **walk-in closet**.

Air-conditioning, Loxone smarthome system, hardwood parquet floors, tiles, built-in wardrobes and storage, central heating, underfloor heating in the bathroom, washer, dishwasher, induction cooktop, TV, high-speed Internet, shared laundry room in the building.