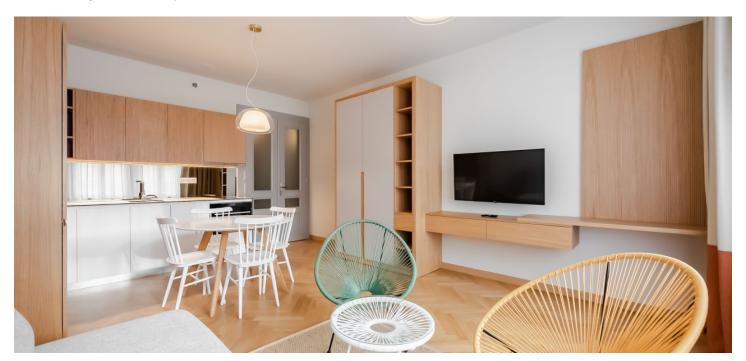

The interior features a living room with a fully fitted open plan kitchen, a bathroom including a walk-in shower, a separate toilet, and a bedroom with a **walk-in closet**.

Air-conditioning, Loxone smarthome system, hardwood parquet floors, tiles, built-in wardrobes and storage, central heating, underfloor heating in the bathroom, washer, dishwasher, induction cooktop, TV, high-speed Internet, shared laundry room in the building.