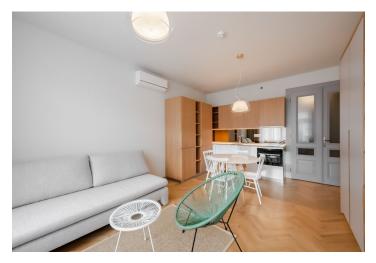

The interior features a living room with a fully fitted open plan kitchen, a bathroom including a walk-in shower, a separate toilet, and a bedroom with a **walk-in closet**.

Air-conditioning, Loxone smarthome system, hardwood parquet floors, tiles, built-in wardrobes and storage, central heating, underfloor heating in the bathroom, washer, dishwasher, induction cooktop, TV, high-speed Internet, shared laundry room in the building.