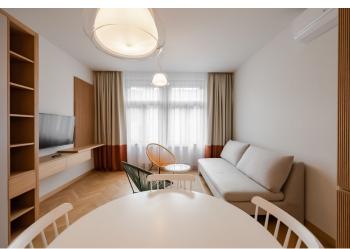

The interior features a living room with a fully fitted open plan kitchen, a bathroom including a walk-in shower, a separate toilet, and a bedroom with a **walk-in closet**.

Air-conditioning, Loxone smarthome system, hardwood parquet floors, tiles, built-in wardrobes and storage, central heating, underfloor heating in the bathroom, washer, dishwasher, induction cooktop, TV, high-speed Internet, shared laundry room in the building.