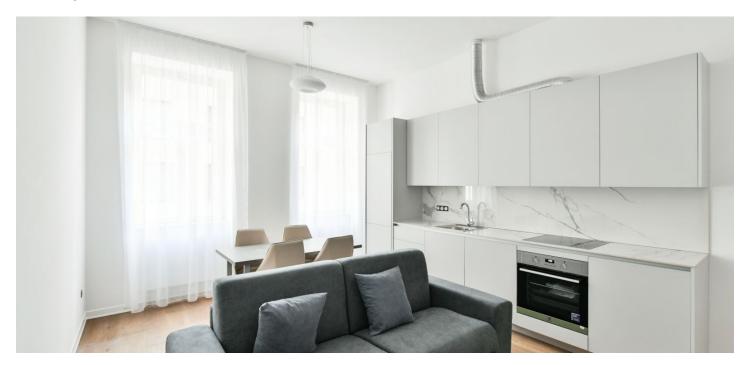

Sold

The layout consists of a living room with a kitchen and dining room, a master bedroom facing a quiet courtyard, a second bedroom, a bathroom (with a shower and toilet), and a hallway.

Facilities include quality wooden floors, tiles, a fully equipped kitchen (including a dishwasher), a security entrance door, and energy-saving faucets. Central heating. The purchase price includes a cellar storage unit.