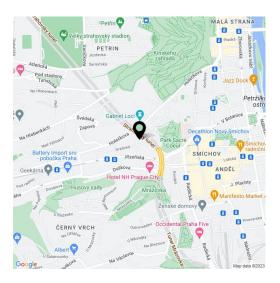

The corner historic building, in which the apartment is located, is situated on a side street between Sacré Coeur Park, the Petřín Gardens, and Bertramka Garden. A grocery store, a cafe, and an elementary school are nearby and the French Lyceum as well as a host of other services are within easy reach. Buses provide connections to the Karlovo náměstí metro station, and the Anděl tram stop and metro station is within walking distance. When traveling by car, an advantage is the easy connection to a tunnel complex.