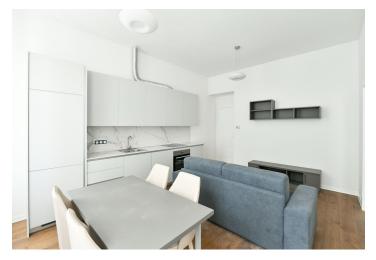

Sold

The layout consists of a living room with a kitchen and dining room, a master bedroom facing a quiet courtyard, a second bedroom, a bathroom (with a shower and toilet), and a hallway.

Facilities include quality wooden floors, tiles, a fully equipped kitchen (including a dishwasher), a security entrance door, and energy-saving faucets. Central heating. The purchase price includes a cellar storage unit.