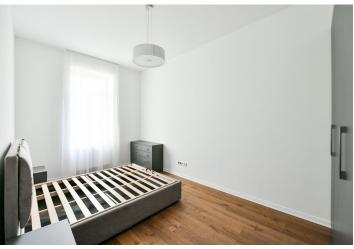

Sold

The layout consists of a living room with a kitchen and dining room, a master bedroom facing a quiet courtyard, a second bedroom, a bathroom (with a shower and toilet), and a hallway.

Facilities include quality wooden floors, tiles, a fully equipped kitchen (including a dishwasher), a security entrance door, and energy-saving faucets. Central heating. The purchase price includes a cellar storage unit.