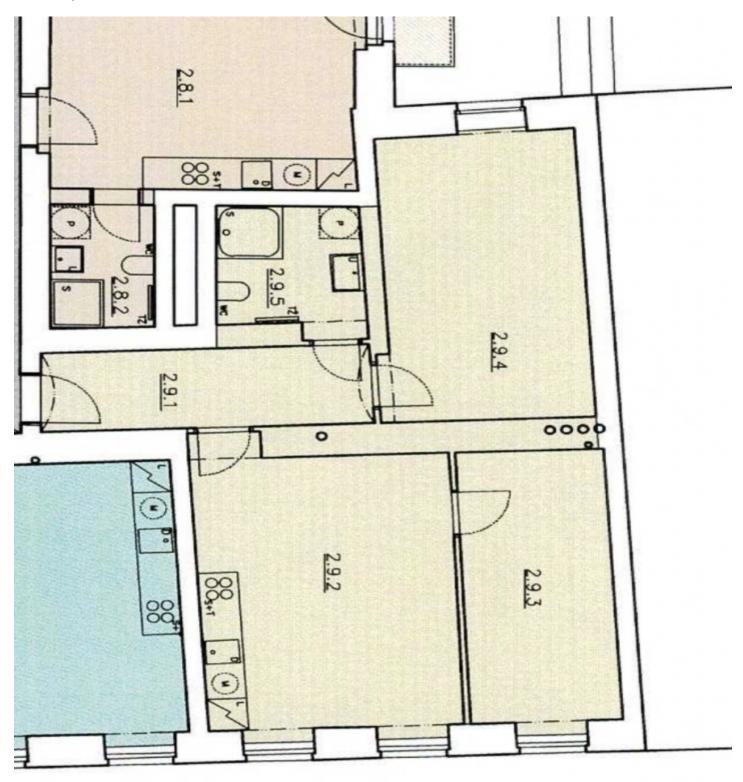

Sold

The layout consists of a living room with a kitchen and dining room, a master bedroom facing a quiet courtyard, a second bedroom, a bathroom (with a shower and toilet), and a hallway.

Facilities include quality wooden floors, tiles, a fully equipped kitchen (including a dishwasher), a security entrance door, and energy-saving faucets. Central heating. The purchase price includes a cellar storage unit.

Interior 68.2 m<sup>2</sup>, cellar 1.5 m<sup>2</sup>.

In addition to regular property viewings, we also offer real-time video viewings via WhatsApp, FaceTime, Messenger, Skype, and other apps.

Brno

68 m², Prague 5, Smíchov, Kmochova