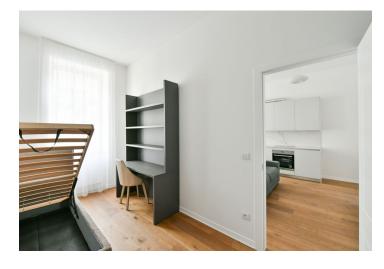

Sold

The layout consists of a living room with a kitchen and dining room, a master bedroom facing a quiet courtyard, a second bedroom, a bathroom (with a shower and toilet), and a hallway.

Facilities include quality wooden floors, tiles, a fully equipped kitchen (including a dishwasher), a security entrance door, and energy-saving faucets. Central heating. The purchase price includes a cellar storage unit.