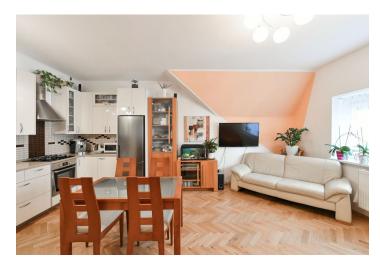

The layout consists of a living room with a kitchen, 2 bedrooms, a bathroom, a foyer, and a hallway.

The apartment was renovated about 10 years ago and is completely insulated. Facilities include built-in wardrobes, a custom-made kitchen (with a **Technistone artificial stone worktop**, gas hob, electric oven, dishwasher, hood with a skylight), **parquet floors**, wooden double-glazed Euro windows with interior blinds, and an entrance door with a five-point security lock and videophone. Heating is by its own Vaillant gas boiler. The apartment comes with a storage closet on the same floor and a **large cellar** accessible by elevator. The building's common areas are nicely maintained. The elevator goess to the 4th floor. Residents of the building have access to 3 attic spaces and a courtyard.