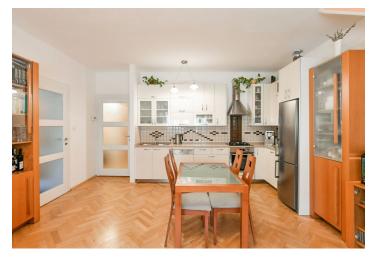

The layout consists of a living room with a kitchen, 2 bedrooms, a bathroom, a foyer, and a hallway.

The apartment was renovated about 10 years ago and is completely insulated. Facilities include built-in wardrobes, a custom-made kitchen (with a **Technistone artificial stone worktop**, gas hob, electric oven, dishwasher, hood with a skylight), **parquet floors**, wooden double-glazed Euro windows with interior blinds, and an entrance door with a five-point security lock and videophone. Heating is by its own Vaillant gas boiler. The apartment comes with a storage closet on the same floor and a **large cellar** accessible by elevator. The building's common areas are nicely maintained. The elevator goess to the 4th floor. Residents of the building have access to 3 attic spaces and a courtyard.