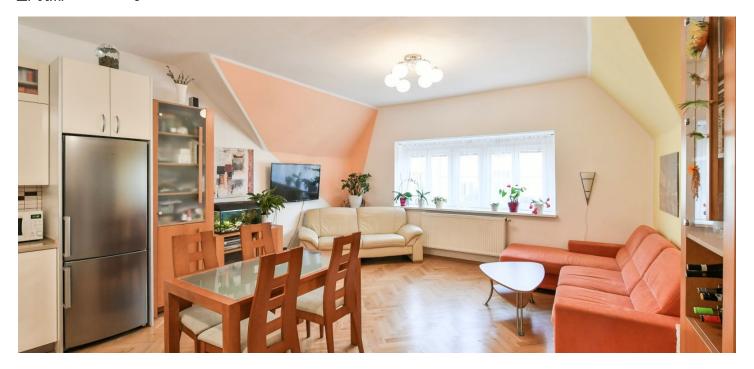

The layout consists of a living room with a kitchen, 2 bedrooms, a bathroom, a foyer, and a hallway.

The apartment was renovated about 10 years ago and is completely insulated. Facilities include built-in wardrobes, a custom-made kitchen (with a **Technistone artificial stone worktop**, gas hob, electric oven, dishwasher, hood with a skylight), **parquet floors**, wooden double-glazed Euro windows with interior blinds, and an entrance door with a five-point security lock and videophone. Heating is by its own Vaillant gas boiler. The apartment comes with a storage closet on the same floor and a **large cellar** accessible by elevator. The building's common areas are nicely maintained. The elevator goess to the 4th floor. Residents of the building have access to 3 attic spaces and a courtyard.

The building stands on the corner of one-way streets lined with **greenery**. Within easy walking distance is a kindergarten and elementary school, a grocery store, several cafes, restaurants, wine shops, and pubs. The Eden or Atrium Flora shopping centers are a short drive away. The beautiful **Riegrovy Sady and Grébovka Parks** are close-by. Transport connections are provided by buses—the ride to the Náměstí Míru metro station takes only 5 minutes and to the city center to the Florenc metro transfer station less than 15 minutes.