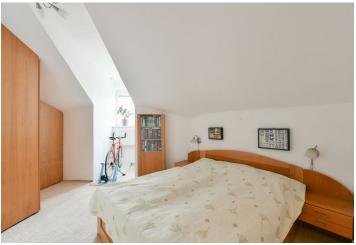

The layout consists of a living room with a kitchen, 2 bedrooms, a bathroom, a foyer, and a hallway.

The apartment was renovated about 10 years ago and is completely insulated. Facilities include built-in wardrobes, a custom-made kitchen (with a **Technistone artificial stone worktop**, gas hob, electric oven, dishwasher, hood with a skylight), **parquet floors**, wooden double-glazed Euro windows with interior blinds, and an entrance door with a five-point security lock and videophone. Heating is by its own Vaillant gas boiler. The apartment comes with a storage closet on the same floor and a **large cellar** accessible by elevator. The building's common areas are nicely maintained. The elevator goess to the 4th floor. Residents of the building have access to 3 attic spaces and a courtyard.