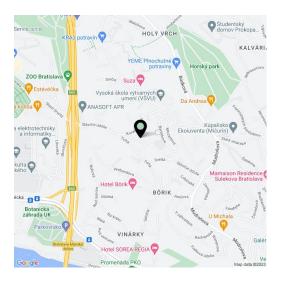

Close and at the same time far enough from the busy center of Bratislava—this is how the location of the newly established gated Slávičie Residence can be described. The timeless residential area is known for its greenery and beautiful architecture, and is home to several embassies. And nearby? The Vinarium coworking center, for starters. Also, the Cubicon shopping center with restaurants and a fitness center, a **Montessori kindergarten**, a **botanical garden**, or the Zoo. You can get to the Danube River by car in 10 minutes. If you want to reduce your carbon footprint, a public transport stop is only a 5-minute walk away.