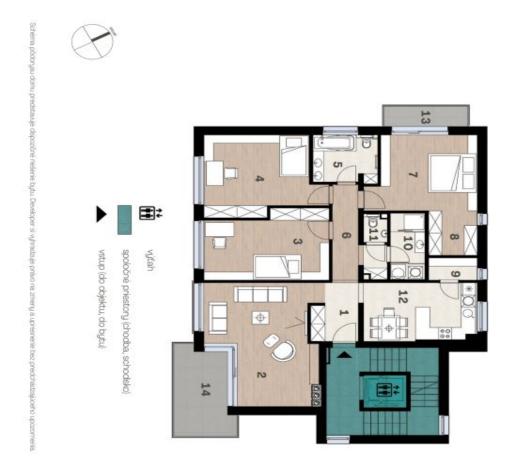

The layout consists of an entrance hall, a living room with access to a **larger** balcony (11 sq. m.), a kitchen with a pantry, a master bedroom with access to the balcony and space for a walk-in closet, two additioal rooms, and 2 separate bathrooms. The living room and two bedrooms face south.

Interior 128 m², balconies total 15 m²

The apartment can be connected to the upper one-bedroom apartment on the 4th floor, which would create a duplex with a private entrance elevator.

| 10,87 m <sup>2</sup> | Balkón              | 14   |
|----------------------|---------------------|------|
| 3,97 m²              | Balkón              | 13   |
| 142,80 m²            | Celková plocha bytu | Celk |
| 14,73 m²             | Kuchyňa             | 12   |
| 1,77 m <sup>2</sup>  | WC                  | Ħ    |
| 5,34 m <sup>2</sup>  | Kúpeľňa             | 10   |
| 2,56 m <sup>2</sup>  | Komora              | 9    |
| 4,72 m <sup>2</sup>  | Šatník              | 00   |
| 16,35 m <sup>2</sup> | Izba                | 7    |
| 8,22 m <sup>2</sup>  | Chodba              | 0    |
| 6,79 m <sup>2</sup>  | Kúpeľňa             | G    |
| 18,33 m²             | Izba                | 4    |
| -111 RO'/T           | IZDa                | C    |