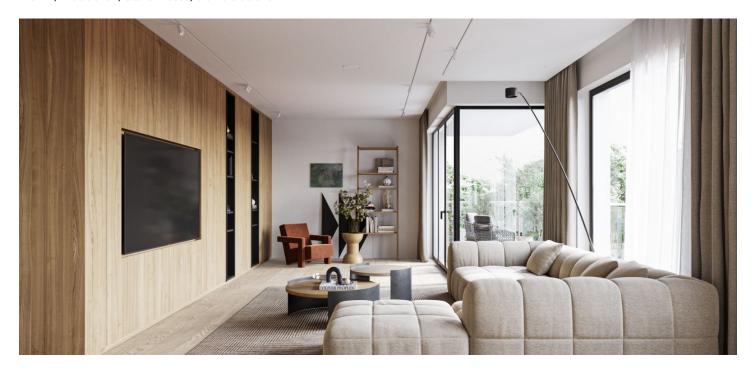

The layout consists of an entrance hall, a living room with access to a **larger** balcony (11 sq. m.), a kitchen with a pantry, a master bedroom with access to the balcony and space for a walk-in closet, two additioal rooms, and 2 separate bathrooms. The living room and two bedrooms face south.

Facilities includes Aluprof MB-86 triple-glazed **aluminum windows**, Lomax **exterior blinds** in anthracite, a heat recovery unit in each bedroom, a Panasonic Aquarea heat pump, and a Defendor security entrance door. The apartments are also equipped with underfloor heating and are ready for the installation of a **fireplace**. Thanks to a clear **ceiling height of 2.8 m**, the interior is exceptionally bright. The apartment comes with a **cellar storage unit**, and it's possible to purchase a parking space in the garage or in the outdoor parking lot. The gated complex has a video doorman, common outdoor areas, and a caretaker who provides maintenance work throughout the year.