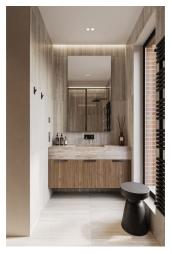

The layout consists of an entrance hall, a living room with access to a **larger** balcony (11 sq. m.), a kitchen with a pantry, a master bedroom with access to the balcony and space for a walk-in closet, two additioal rooms, and 2 separate bathrooms. The living room and two bedrooms face south.