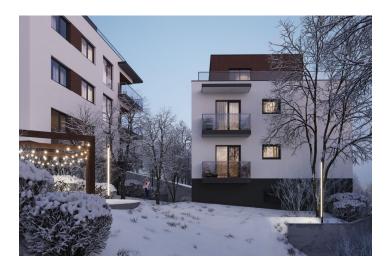

\* Area of the unit according to the Civil Code. The area consists of the sum total area of the entire unit bounded by perimeter walls.

This spacious three-bedroom apartment with two balconies located in the newly created <u>Slávičie Residences</u> takes up the entire 3rd floor. It offers urban living for those who want to be surrounded by peace, quiet, and greenery. The apartment is sold in a state of shell & core.

The layout consists of an entrance hall, a living room with access to a **larger** balcony (11 sq. m.), a kitchen with a pantry, a master bedroom with access to the balcony and space for a walk-in closet, two additioal rooms, and 2 separate bathrooms. The living room and two bedrooms face south.

Facilities includes Aluprof MB-86 triple-glazed **aluminum windows**, Lomax **exterior blinds** in anthracite, a heat recovery unit in each bedroom, a Panasonic Aquarea heat pump, and a Defendor security entrance door. The apartments are also equipped with underfloor heating and are ready for the installation of a **fireplace**. Thanks to a clear **ceiling height of 2.8 m**, the interior is exceptionally bright. The apartment comes with a **cellar storage unit**, and it's possible to purchase a parking space in the garage or in the outdoor parking lot. The gated complex has a video doorman, common outdoor areas, and a caretaker who provides maintenance work throughout the year.