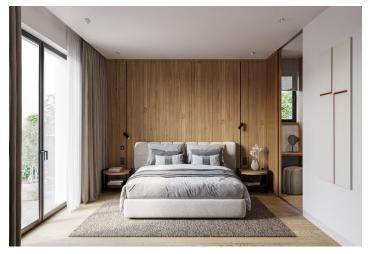

The layout consists of an entrance hall, a living room with access to a **larger** balcony (11 sq. m.), a kitchen with a pantry, a master bedroom with access to the balcony and space for a walk-in closet, two additioal rooms, and 2 separate bathrooms. The living room and two bedrooms face south.

Facilities includes Aluprof MB-86 triple-glazed **aluminum windows**, Lomax **exterior blinds** in anthracite, a heat recovery unit in each bedroom, a Panasonic Aquarea heat pump, and a Defendor security entrance door. The apartments are also equipped with underfloor heating and are ready for the installation of a **fireplace**. Thanks to a clear **ceiling height of 2.8 m**, the interior is exceptionally bright. The apartment comes with a **cellar storage unit**, and it's possible to purchase a parking space in the garage or in the outdoor parking lot. The gated complex has a video doorman, common outdoor areas, and a caretaker who provides maintenance work throughout the year.