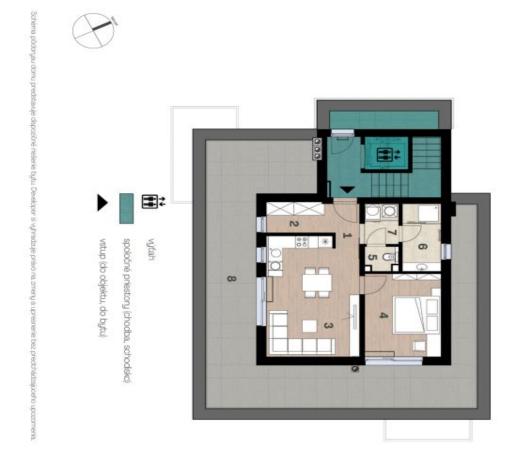

# Apartment One-bedroom (2+1)

54 m², Bratislava I, Staré Mesto, Slávičie údolie

SIÁVIČIE REZIDENCIE

| REZ  | REZIDENCIA CSALOGÁNY C14 | 14 IV. NP            |
|------|--------------------------|----------------------|
| 4    | Vetanos chodo            | ಎ<br>ಜ               |
| 10   | Šatnik                   | 3,62 m <sup>2</sup>  |
| ω    | Kuchyňa + obývacia izba  | 22,62 m <sup>2</sup> |
| 4    | Izba                     | 13,25 m <sup>2</sup> |
| Cī   | WC                       | 2,07 m <sup>2</sup>  |
| 0    | Kúpeľňa                  | 5,73 m <sup>2</sup>  |
| 7    | Chodba                   | 3,32 m²              |
| Cell | Celková plocha bytu      | 116,27 m²            |
| 00   | Terasa                   | 62,28 m²             |