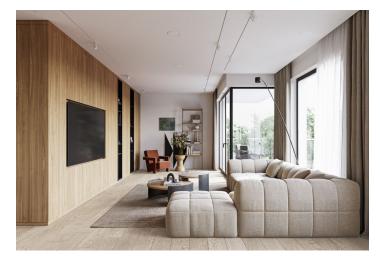

The layout consists of an open plan living room connected to the kitchen and dining room with access to a 62 sq. m. terrace with views of the city and the surrounding greenery. There is also a bedroom with a French window and access to the terrace, a bathroom, and a separate toilet.