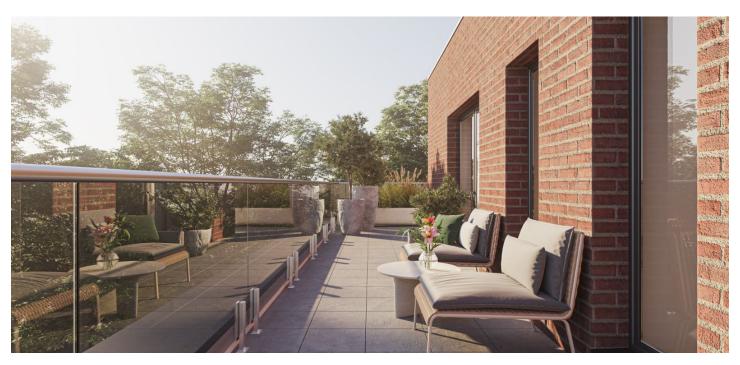

\* Area of the unit according to the Civil Code. The area consists of the sum total area of the entire unit bounded by perimeter walls.

We exclusively offer for sale this unique one-bedroom apartment located on the top (4th) floor of the <u>Slávičie Residences</u> project. The apartment has an open plan layout and a large terrace that surrounds it from three sides. Urban living for those who want to be surrounded by peace, quiet, and greenery. The apartment is sold in a state of shell & core.

The layout consists of an open plan living room connected to the kitchen and dining room with access to a 62 sq. m. terrace with views of the city and the surrounding greenery. There is also a bedroom with a French window and access to the terrace, a bathroom, and a separate toilet.

Facilities includes Aluprof MB-86 triple-glazed **aluminum windows**, Lomax **exterior blinds** in anthracite, a heat recovery unit in each bedroom, a Panasonic Aquarea heat pump, and a Defendor security entrance door. The apartments are also equipped with underfloor heating and are **ready for the installation of a fireplace**. Thanks to a clear **ceiling height of 2.8 m**, the interior is exceptionally bright. The apartment comes with a **cellar storage unit**, and it's possible to purchase a parking space in the garage or in the outdoor parking lot. The gated complex has a video doorman, common outdoor areas, and a caretaker who provides maintenance work throughout the year.

Interior 54 m², terrace 62 m²

The apartment can be connected to a three-bedroom apartment on the 3rd floor, creating a duplex with a private entrance elevator.