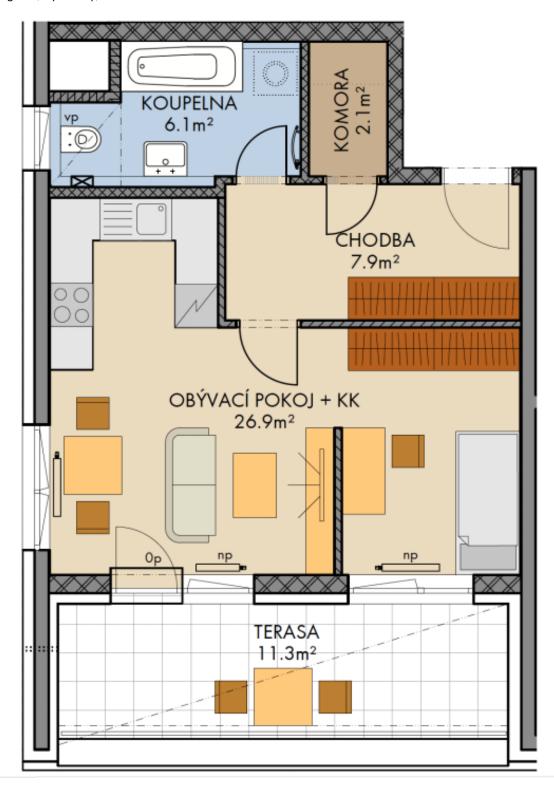

The apartment will be located on the 7th floor. Its studio layout can easily be converted to 1-bedroom. Thanks to **two large windows** facing the **terrace**, it will be possible to separate the living room and create a sleeping area. There will also be a bathroom with a bathtub, toilet, and space for a washing machine, a closet, and a hallway where a built-in wardrobe may be installed.

Floor area 44.4 m², terrace 11.3 m².

Sale in the form of a transfer of a cooperative share, the price of the transfer is CZK 2,515,972. The advertised price includes an unpaid annuity in the amount of CZK 3,884,028. The annuity can be repaid in the form of monthly rent, or it can be repaid partially or in full during the construction or at any time after its completion. After the annuity is paid in full, transfer to personal ownership is possible.