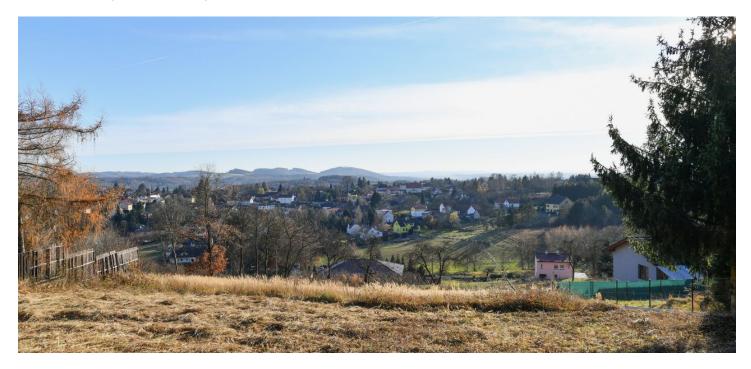

This attractive plot of land with a total area of 1,739 sq. m. is located in a very nice area next to a forest. With breathtaking views of the picturesque Posázavská landscape, it's part of the urban area of the village of Senohraby, located within easy reach of Prague on the D1 highway.

The south-facing plot is situated on a slope, and access to the plot is in its upper part via an illuminated paved road.

The municipality of Senohraby currently has no valid zoning plan. According to the new zoning plan, which is in the acquisition phase, the land is intended for urban and suburban family housing, and the northern part of the land is zoned as private and insulating greenery. The plot has its **own water well**, and an **electro pillar** is on its border. The municipal water and gas pipelines are in the road adjacent to the plot. There is no sewerage, and so waste must be treated with a septic tank/treatment plant.

Senohraby is part of the **charming Lada region**, which offers countless trips on foot, by bike, and in winter on cross-country skis. At the same time, the village provides all the necessary civic amenities and good transport links. Less than 5 minutes by car from the future house is a kindergarten and elementary school, a grocery store, or a train station with frequent suburban links to the Main Railway Station. You can quickly connect to the D1 highway and the Prague Ring Road by car.