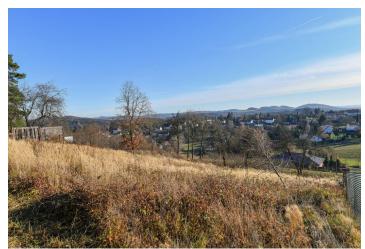

This attractive plot of land with a total area of 1,739 sq. m. is located in a very nice area next to a forest. With breathtaking views of the picturesque Posázavská landscape, it's part of the urban area of the village of Senohraby, located within easy reach of Prague on the D1 highway.

The south-facing plot is situated on a slope, and access to the plot is in its upper part via an illuminated paved road.

The municipality of Senohraby currently has no valid zoning plan. According to the new zoning plan, which is in the acquisition phase, the land is intended for urban and suburban family housing, and the northern part of the land is zoned as private and insulating greenery. The plot has its **own water well**, and an **electro pillar** is on its border. The municipal water and gas pipelines are in the road adjacent to the plot. There is no sewerage, and so waste must be treated with a septic tank/treatment plant.