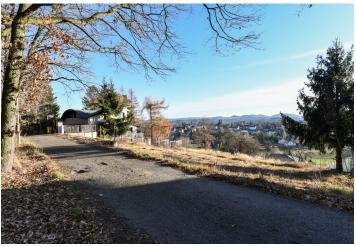

This attractive plot of land with a total area of 1,739 sq. m. is located in a very nice area next to a forest. With breathtaking views of the picturesque Posázavská landscape, it's part of the urban area of the village of Senohraby, located within easy reach of Prague on the D1 highway.

The south-facing plot is situated on a slope, and access to the plot is in its upper part via an illuminated paved road.

The municipality of Senohraby currently has no valid zoning plan. According to the new zoning plan, which is in the acquisition phase, the land is intended for urban and suburban family housing, and the northern part of the land is zoned as private and insulating greenery. The plot has its **own water well**, and an **electro pillar** is on its border. The municipal water and gas pipelines are in the road adjacent to the plot. There is no sewerage, and so waste must be treated with a septic tank/treatment plant.