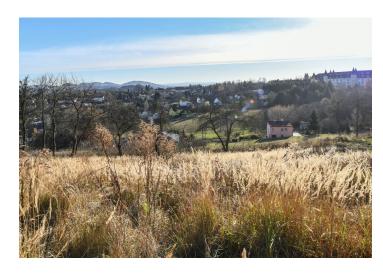

This attractive plot of land with a total area of 1,739 sq. m. is located in a very nice area next to a forest. With breathtaking views of the picturesque Posázavská landscape, it's part of the urban area of the village of Senohraby, located within easy reach of Prague on the D1 highway.

The south-facing plot is situated on a slope, and access to the plot is in its upper part via an illuminated paved road.

The municipality of Senohraby currently has no valid zoning plan. According to the new zoning plan, which is in the acquisition phase, the land is intended for urban and suburban family housing, and the northern part of the land is zoned as private and insulating greenery. The plot has its **own water well**, and an **electro pillar** is on its border. The municipal water and gas pipelines are in the road adjacent to the plot. There is no sewerage, and so waste must be treated with a septic tank/treatment plant.