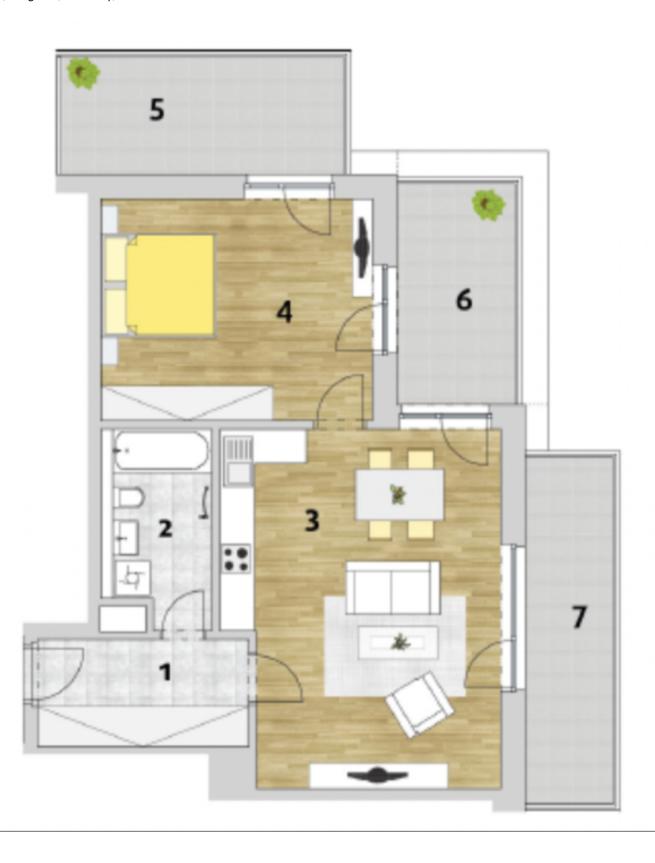

Sold

pleasant place to live within easy reach of the city center. A cellar storage unit and a garage parking space are included in the price.

The apartment area on the 1st floor is divided into a large, east-facing living room with a kitchen, a corner bedroom, a bathroom, and a hallway. The living room and bedroom have their own balconies facing the green courtyard, and the third balcony is accessible from both rooms.

Interior 62 m<sup>2</sup>, balconies 10.3 m<sup>2</sup>, 9.6 m<sup>2</sup> and 8.9 m<sup>2</sup>.

+420 724 551 238