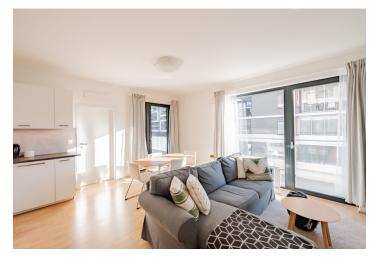

Sold

pleasant place to live within easy reach of the city center. A cellar storage unit and a garage parking space are included in the price.

The apartment area on the 1st floor is divided into a large, east-facing living room with a kitchen, a corner bedroom, a bathroom, and a hallway. The living room and bedroom have their own balconies facing the green courtyard, and the third balcony is accessible from both rooms.

Facilities include wooden floating floors, large-format ceramic tiles, French Euro-windows with insulating triple-glazed panes, entrance fire and security doors, a TV antenna with outlets in both rooms, central heating. The kitchen is fully equipped, the apartment has plenty of space for built-in storage and a work area. The purchase price includes a cellar storage unit and a garage parking space, both accessible by elevator. There is a pram room in the building.