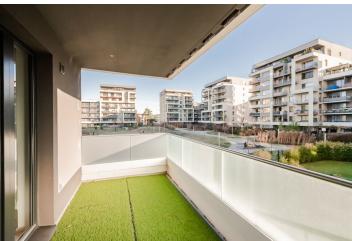

Sold

pleasant place to live within easy reach of the city center. A cellar storage unit and a garage parking space are included in the price.

The apartment area on the 1st floor is divided into a large, east-facing living room with a kitchen, a corner bedroom, a bathroom, and a hallway. The living room and bedroom have their own balconies facing the green courtyard, and the third balcony is accessible from both rooms.

Interior 62 m<sup>2</sup>, balconies 10.3 m<sup>2</sup>, 9.6 m<sup>2</sup> and 8.9 m<sup>2</sup>.

+420 724 551 238