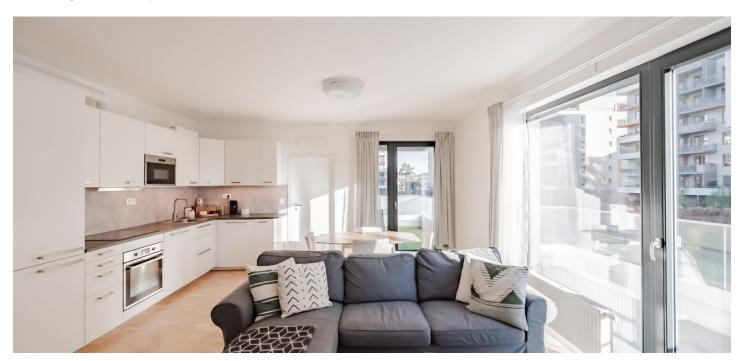

Sold

pleasant place to live within easy reach of the city center. A cellar storage unit and a garage parking space are included in the price.

The apartment area on the 1st floor is divided into a large, east-facing living room with a kitchen, a corner bedroom, a bathroom, and a hallway. The living room and bedroom have their own balconies facing the green courtyard, and the third balcony is accessible from both rooms.

Facilities include wooden floating floors, large-format ceramic tiles, French Euro-windows with insulating triple-glazed panes, entrance fire and security doors, a TV antenna with outlets in both rooms, central heating. The kitchen is fully equipped, the apartment has plenty of space for built-in storage and a work area. The purchase price includes a cellar storage unit and a garage parking space, both accessible by elevator. There is a pram room in the building.