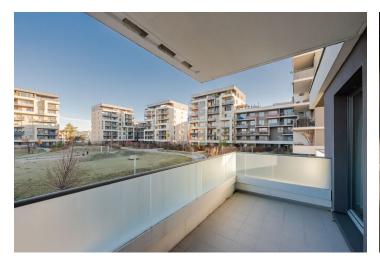

Sold

pleasant place to live within easy reach of the city center. A cellar storage unit and a garage parking space are included in the price.

The apartment area on the 1st floor is divided into a large, east-facing living room with a kitchen, a corner bedroom, a bathroom, and a hallway. The living room and bedroom have their own balconies facing the green courtyard, and the third balcony is accessible from both rooms.

Interior 62 m<sup>2</sup>, balconies 10.3 m<sup>2</sup>, 9.6 m<sup>2</sup> and 8.9 m<sup>2</sup>.

+420 724 551 238