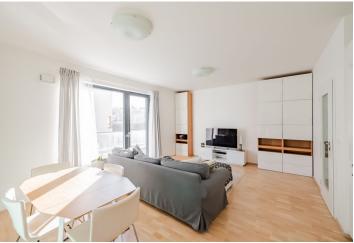

\* Area of the unit according to the Civil Code. The area consists of the sum total area of the entire unit bounded by perimeter walls.

This airy and bright apartment with three large balconies and views of the courtyard with landscaping is part of the new Modřanka residence, approved in 2019. This new residential area was created by the successful revitalization of the original outskirts of Prague, which is now a very

Sold

pleasant place to live within easy reach of the city center. A cellar storage unit and a garage parking space are included in the price.

The apartment area on the 1st floor is divided into a large, east-facing living room with a kitchen, a corner bedroom, a bathroom, and a hallway. The living room and bedroom have their own balconies facing the green courtyard, and the third balcony is accessible from both rooms.

Facilities include wooden floating floors, large-format ceramic tiles, French Euro-windows with insulating triple-glazed panes, entrance fire and security doors, a TV antenna with outlets in both rooms, central heating. The kitchen is fully equipped, the apartment has plenty of space for built-in storage and a work area. The purchase price includes a cellar storage unit and a garage parking space, both accessible by elevator. There is a pram room in the building.