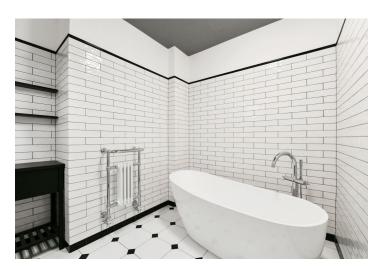

The apartment has a living room with a fully fitted open plan kitchen, three separate bedrooms (one with a **balcony** and a fitted **walk-in closet**) facing the courtyard, two bathrooms (bathtub / walk-in shower, toilet), a separate toilet with a bidet shower, a fitted **walk-in closet**, and an entrance hall.

Hardwood floors, tiles, new casement windows, security entry door, automatic exterior blinds, central heating, washer, dryer, dishwasher. Monthly deposit for service charges, water and heating: CZK 5,000 for two persons. Electricity and gas are billed separately.