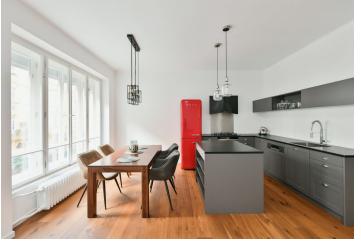

This good quality, fully refurbished, semi furnished 3-bedroom 2-bathroom apartment with a balcony is on the first floor of a well kept Functionalist apartment building with a lift. Situated in a quiet street just steps from Stromovka Park, the largest park in Prague, a 15 min. walk to the city center through another popular Prague park - Letná, and not far from the Prague Castle. The highly sought after location offers complete amenities and very quick access to the city center - a tram stop is one minute from the building and it's a few stops to Hradčanská (line A) and Vltavská (line C) metro stations. Conveniently located for the airport and numerous international schools.

The apartment has a living room with a fully fitted open plan kitchen, three separate bedrooms (one with a **balcony** and a fitted **walk-in closet**) facing the courtyard, two bathrooms (bathtub / walk-in shower, toilet), a separate toilet with a bidet shower, a fitted **walk-in closet**, and an entrance hall.

Hardwood floors, tiles, new casement windows, security entry door, automatic exterior blinds, central heating, washer, dryer, dishwasher. Monthly deposit for service charges, water and heating: CZK 5,000 for two persons. Electricity and gas are billed separately.