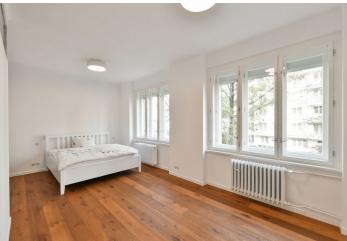

The apartment has a living room with a fully fitted open plan kitchen, three separate bedrooms (one with a **balcony** and a fitted **walk-in closet**) facing the courtyard, two bathrooms (bathtub / walk-in shower, toilet), a separate toilet with a bidet shower, a fitted **walk-in closet**, and an entrance hall.

Hardwood floors, tiles, new casement windows, security entry door, automatic exterior blinds, central heating, washer, dryer, dishwasher. Monthly deposit for service charges, water and heating: CZK 5,000 for two persons. Electricity and gas are billed separately.