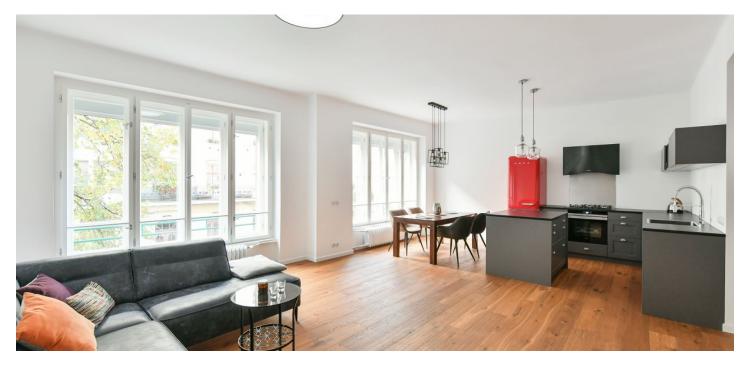

This good quality, fully refurbished, semi furnished 3-bedroom 2-bathroom apartment with a balcony is on the first floor of a well kept Functionalist apartment building with a lift. Situated in a quiet street just steps from Stromovka Park, the largest park in Prague, a 15 min. walk to the city center through another popular Prague park - Letná, and not far from the Prague Castle. The highly sought after location offers complete amenities and very quick access to the city center - a tram stop is one minute from the building and it's a few stops to Hradčanská (line A) and Vltavská (line C) metro stations. Conveniently located for the airport and numerous international schools.

The apartment has a living room with a fully fitted open plan kitchen, three separate bedrooms (one with a **balcony** and a fitted **walk-in closet**) facing the courtyard, two bathrooms (bathtub / walk-in shower, toilet), a separate toilet with a bidet shower, a fitted **walk-in closet**, and an entrance hall.

Hardwood floors, tiles, new casement windows, security entry door, automatic exterior blinds, central heating, washer, dryer, dishwasher. Monthly deposit for service charges, water and heating: CZK 5,000 for two persons. Electricity and gas are billed separately.