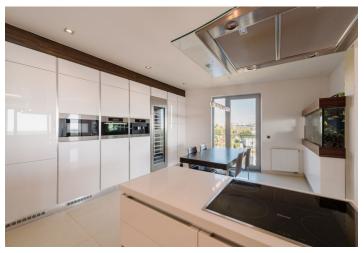

Sold

The layout of the originally 5-bedroom apartment consists of an entrance hall with two built-in wardrobes, a living room with a fireplace and access to the terrace, a study with a balcony, a fully equipped kitchen with built-in Miele appliances including a coffee machine and a Gaggenau wine fridge, a dining area with a French balcony and a wall with an aquarium, two bedrooms, a third bedroom with a built-in wardrobe, a guest toilet with a sink, a bathroom with a walk-in shower, a storage/laundry room, a separate walk-in closet, a master bedroom with access to the balcony and an ensuite bathroom with a solitary bath, walk-in shower, toilet, and bidet. The bedrooms face east, and the living room with a study south. The apartment comes with a 12 sq. m. cellar storage unit and two parking spaces in the building's garage.

The standard of the apartment includes wooden floors, large-format aluminium windows, underfloor heating in the bathrooms, Joop! sanitary ware, granite sills, exterior aluminium motorized blinds, ceiling airconditioning in each room, a stone worktop in the kitchen, a fire safety door, an electrically operated awning on the terrace, CCTV, alarm system, and a built-in screen with a projector in the living room.