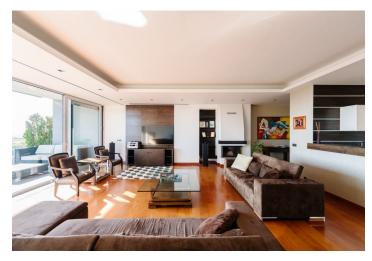

Sold

The layout of the originally 5-bedroom apartment consists of an entrance hall with two built-in wardrobes, a living room with a fireplace and access to the terrace, a study with a balcony, a fully equipped kitchen with built-in Miele appliances including a coffee machine and a Gaggenau wine fridge, a dining area with a French balcony and a wall with an aquarium, two bedrooms, a third bedroom with a built-in wardrobe, a guest toilet with a sink, a bathroom with a walk-in shower, a storage/laundry room, a separate walk-in closet, a master bedroom with access to the balcony and an ensuite bathroom with a solitary bath, walk-in shower, toilet, and bidet. The bedrooms face east, and the living room with a study south. The apartment comes with a 12 sq. m. cellar storage unit and two parking spaces in the building's garage.

The standard of the apartment includes wooden floors, large-format aluminium windows, underfloor heating in the bathrooms, Joop! sanitary ware, granite sills, exterior aluminium motorized blinds, ceiling airconditioning in each room, a stone worktop in the kitchen, a fire safety door, an electrically operated awning on the terrace, CCTV, alarm system, and a built-in screen with a projector in the living room.