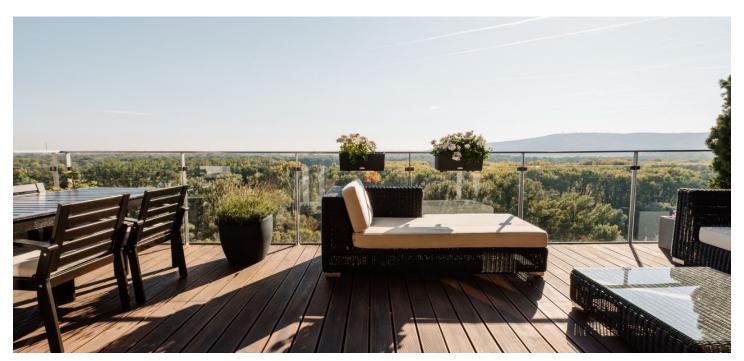

\* Area of the unit according to the Civil Code. The area consists of the sum total area of the entire unit bounded by perimeter walls.

This bright and airy 4-bedroom apartment with unique views of the rich surrounding greenery, Austria, and Bratislava Castle is situated on a quiet slope above Devínská Path in the Condominium Renaissance project.

Sold

The layout of the originally 5-bedroom apartment consists of an entrance hall with two built-in wardrobes, a living room with a fireplace and access to the terrace, a study with a balcony, a fully equipped kitchen with built-in Miele appliances including a coffee machine and a Gaggenau wine fridge, a dining area with a French balcony and a wall with an aquarium, two bedrooms, a third bedroom with a built-in wardrobe, a guest toilet with a sink, a bathroom with a walk-in shower, a storage/laundry room, a separate walk-in closet, a master bedroom with access to the balcony and an ensuite bathroom with a solitary bath, walk-in shower, toilet, and bidet. The bedrooms face east, and the living room with a study south. The apartment comes with a 12 sq. m. cellar storage unit and two parking spaces in the building's garage.

Interior 212 m<sup>2</sup> + 41 m<sup>2</sup> terrace and balcony + 12 m<sup>2</sup> cellar

Two parking spaces in the building's garage can be purchased for EUR 25,000/space.

Brno