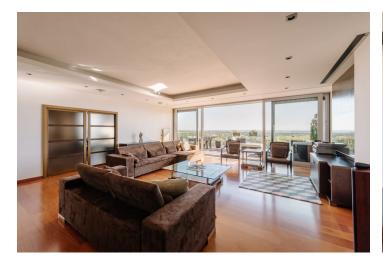

Sold

The layout of the originally 5-bedroom apartment consists of an entrance hall with two built-in wardrobes, a living room with a fireplace and access to the terrace, a study with a balcony, a fully equipped kitchen with built-in Miele appliances including a coffee machine and a Gaggenau wine fridge, a dining area with a French balcony and a wall with an aquarium, two bedrooms, a third bedroom with a built-in wardrobe, a guest toilet with a sink, a bathroom with a walk-in shower, a storage/laundry room, a separate walk-in closet, a master bedroom with access to the balcony and an ensuite bathroom with a solitary bath, walk-in shower, toilet, and bidet. The bedrooms face east, and the living room with a study south. The apartment comes with a 12 sq. m. cellar storage unit and two parking spaces in the building's garage.

The standard of the apartment includes wooden floors, large-format aluminium windows, underfloor heating in the bathrooms, Joop! sanitary ware, granite sills, exterior aluminium motorized blinds, ceiling airconditioning in each room, a stone worktop in the kitchen, a fire safety door, an electrically operated awning on the terrace, CCTV, alarm system, and a built-in screen with a projector in the living room.