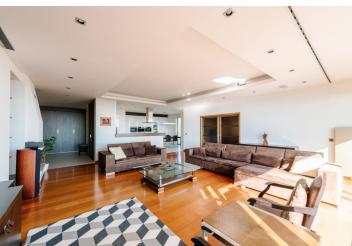

Sold

The layout of the originally 5-bedroom apartment consists of an entrance hall with two built-in wardrobes, a living room with a fireplace and access to the terrace, a study with a balcony, a fully equipped kitchen with built-in Miele appliances including a coffee machine and a Gaggenau wine fridge, a dining area with a French balcony and a wall with an aquarium, two bedrooms, a third bedroom with a built-in wardrobe, a guest toilet with a sink, a bathroom with a walk-in shower, a storage/laundry room, a separate walk-in closet, a master bedroom with access to the balcony and an ensuite bathroom with a solitary bath, walk-in shower, toilet, and bidet. The bedrooms face east, and the living room with a study south. The apartment comes with a 12 sq. m. cellar storage unit and two parking spaces in the building's garage.

The standard of the apartment includes wooden floors, large-format aluminium windows, underfloor heating in the bathrooms, Joop! sanitary ware, granite sills, exterior aluminium motorized blinds, ceiling airconditioning in each room, a stone worktop in the kitchen, a fire safety door, an electrically operated awning on the terrace, CCTV, alarm system, and a built-in screen with a projector in the living room.