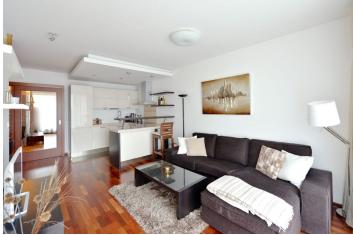

Modern furnished first floor 1-bedroom flat with a balcony and great views of the Prague panorama with lots of typical spires and the Prague Castle on the horizon. Located in the recently built residential project with 24hour reception and security, just steps from the Riegrovy sady park, and a short walk from Wenceslas Square and full amenities.

The apartment has living room with a fully fitted open kitchen and one bedroom, both with floor-to-ceiling windows and balcony access, there is bathroom with bath tub, a separate toilet, and entry hall.

Wooden floors, security entry door, gas boiler, washer, dishwasher, TV, video entry phone, Internet, basement storage unit. One on-site garage parking space included. Common building charges and deposit for utilities CZK 6500 per month. Available from July 2020.