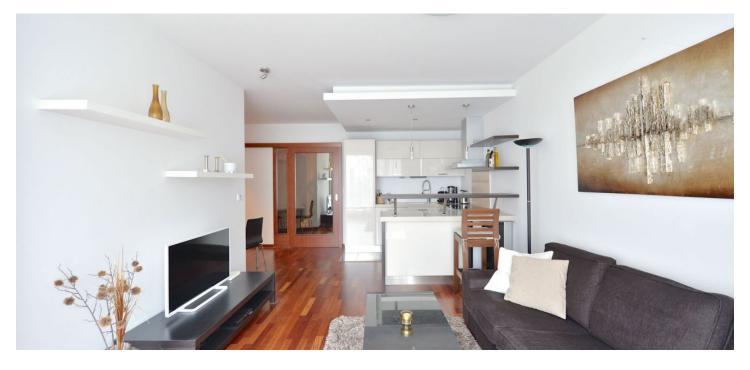

Modern furnished first floor 1-bedroom flat with a balcony and great views of the Prague panorama with lots of typical spires and the Prague Castle on the horizon. Located in the recently built residential project with 24hour reception and security, just steps from the Riegrovy sady park, and a short walk from Wenceslas Square and full amenities.

The apartment has living room with a fully fitted open kitchen and one bedroom, both with floor-to-ceiling windows and balcony access, there is bathroom with bath tub, a separate toilet, and entry hall.

Wooden floors, security entry door, gas boiler, washer, dishwasher, TV, video entry phone, Internet, basement storage unit. One on-site garage parking space included. Common building charges and deposit for utilities CZK 6500 per month. Available from July 2020.