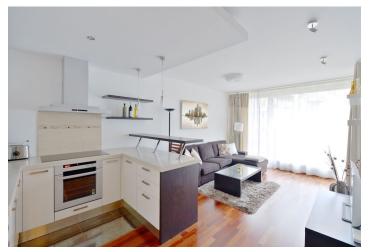

The apartment has living room with a fully fitted open kitchen and one bedroom, both with floor-to-ceiling windows and balcony access, there is bathroom with bath tub, a separate toilet, and entry hall.

Wooden floors, security entry door, gas boiler, washer, dishwasher, TV, video entry phone, Internet, basement storage unit. One on-site garage parking space included. Common building charges and deposit for utilities CZK 6500 per month. Available from July 2020.