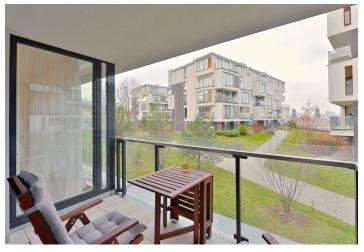

Modern furnished first floor 1-bedroom flat with a balcony and great views of the Prague panorama with lots of typical spires and the Prague Castle on the horizon. Located in the recently built residential project with 24hour reception and security, just steps from the Riegrovy sady park, and a short walk from Wenceslas Square and full amenities.

The apartment has living room with a fully fitted open kitchen and one bedroom, both with floor-to-ceiling windows and balcony access, there is bathroom with bath tub, a separate toilet, and entry hall.