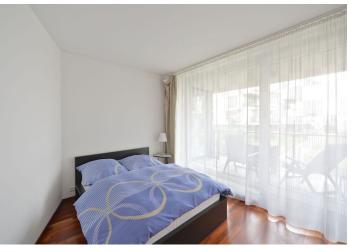

The apartment has living room with a fully fitted open kitchen and one bedroom, both with floor-to-ceiling windows and balcony access, there is bathroom with bath tub, a separate toilet, and entry hall.

Wooden floors, security entry door, gas boiler, washer, dishwasher, TV, video entry phone, Internet, basement storage unit. One on-site garage parking space included. Common building charges and deposit for utilities CZK 6500 per month. Available from July 2020.