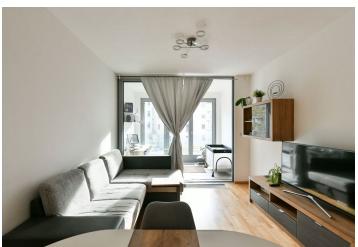

## Rented

Boasting a winter garden and a terrace, this is an unfurnished 2-bedroom apartment on the second floor of a contemporary residential building with underground parking and a nicely landscaped courtyard garden with a children's playground. Located near the VItava River and Libeňský Island, just steps from Divadlo pod Palmovkou Theater, a few minute walk from the Thomayerovy sady Park and Palmovka metro station plus multiple tram and bus links, with quick access to the city center and full amenities within easy reach.

The interior features a living room with a fully fitted open kitchen and access to the east facing winter garden (7 m²), two separate bedrooms with access to the **terrace** facing west towards the quiet courtyard, a storage room, a bathroom (bath with a shower screen), a separate toilet, and an entrance hall.