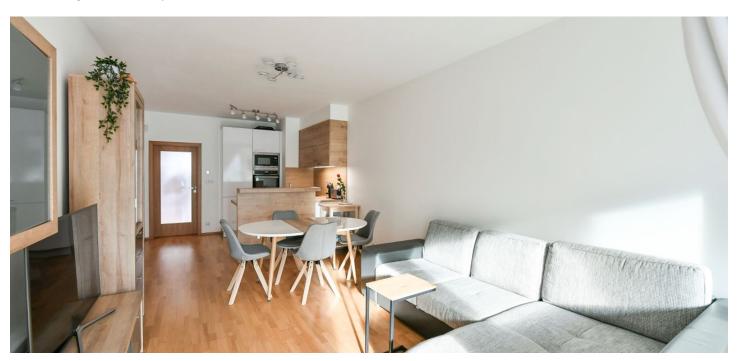

## Rented

Boasting a winter garden and a terrace, this is an unfurnished 2-bedroom apartment on the second floor of a contemporary residential building with underground parking and a nicely landscaped courtyard garden with a children's playground. Located near the VItava River and Libeňský Island, just steps from Divadlo pod Palmovkou Theater, a few minute walk from the Thomayerovy sady Park and Palmovka metro station plus multiple tram and bus links, with quick access to the city center and full amenities within easy reach.

The interior features a living room with a fully fitted open kitchen and access to the east facing winter garden (7 m²), two separate bedrooms with access to the **terrace** facing west towards the quiet courtyard, a storage room, a bathroom (bath with a shower screen), a separate toilet, and an entrance hall.

Wooden floors, tiles, security entry door, central heating, underfloor heating in the bathroom, induction cooktop, dishwasher, microwave oven, security cameras and chip entry in the building. A separate private **garage** with storage space is available in the on-site underground garage (included). Service charges, water and heating deposit: CZK 4,000 per month. Electricity is billed separately. Available from December 1, 2021.