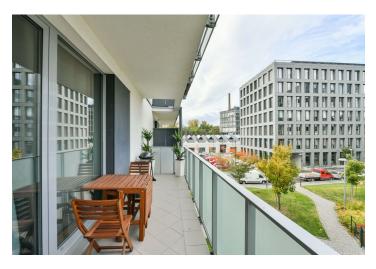

## Rented

Boasting a winter garden and a terrace, this is an unfurnished 2-bedroom apartment on the second floor of a contemporary residential building with underground parking and a nicely landscaped courtyard garden with a children's playground. Located near the VItava River and Libeňský Island, just steps from Divadlo pod Palmovkou Theater, a few minute walk from the Thomayerovy sady Park and Palmovka metro station plus multiple tram and bus links, with quick access to the city center and full amenities within easy reach.

The interior features a living room with a fully fitted open kitchen and access to the east facing winter garden (7 m²), two separate bedrooms with access to the **terrace** facing west towards the quiet courtyard, a storage room, a bathroom (bath with a shower screen), a separate toilet, and an entrance hall.