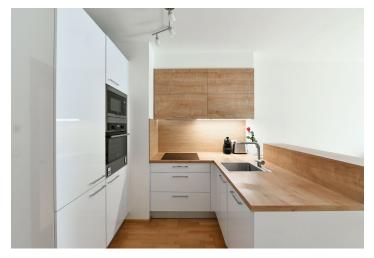

The interior features a living room with a fully fitted open kitchen and access to the east facing winter garden (7 m²), two separate bedrooms with access to the **terrace** facing west towards the quiet courtyard, a storage room, a bathroom (bath with a shower screen), a separate toilet, and an entrance hall.

Wooden floors, tiles, security entry door, central heating, underfloor heating in the bathroom, induction cooktop, dishwasher, microwave oven, security cameras and chip entry in the building. A separate private **garage** with storage space is available in the on-site underground garage (included). Service charges, water and heating deposit: CZK 4,000 per month. Electricity is billed separately. Available from December 1, 2021.