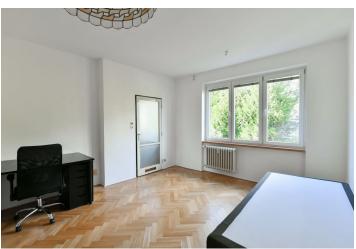

The floor area of the 1st floor apartment consists of a living room, a kitchen, 2 bedrooms with entrances to the **sunny balcony**, a bathroom, a separate toilet, and an entrance hall. In the living room with a kitchen, the windows are north-facing towards the **nearby greenery**; the balcony faces **southeast** and provides **beautiful views** of **Prague Castle** or **Petřín Hill**.

Facilities include **renovated parquet floors** and plastic windows with interior blinds. The apartment is in need of reconstructed. The unit comes with a **cellar storage unit** and 1/2 of a **double garage** located 100 m from the building, which is perfectly maintained and has nice common areas.