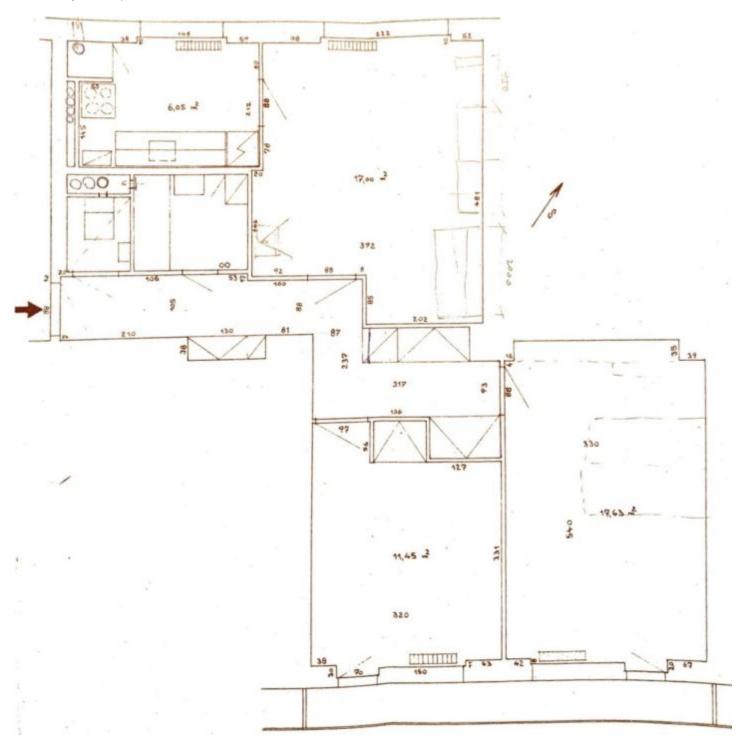

The floor area of the 1st floor apartment consists of a living room, a kitchen, 2 bedrooms with entrances to the **sunny balcony**, a bathroom, a separate toilet, and an entrance hall. In the living room with a kitchen, the windows are north-facing towards the **nearby greenery**; the balcony faces **southeast** and provides **beautiful views** of **Prague Castle** or **Petřín Hill**.

Interior 65 m², balcony 4 m².

In addition to regular property viewings, we also offer real-time video viewings via WhatsApp, FaceTime, Messenger, Skype, and other apps.