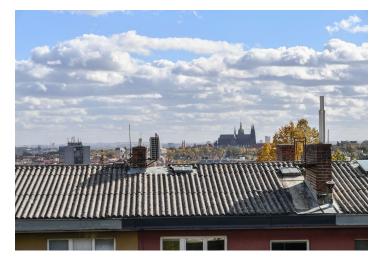

The floor area of the 1st floor apartment consists of a living room, a kitchen, 2 bedrooms with entrances to the **sunny balcony**, a bathroom, a separate toilet, and an entrance hall. In the living room with a kitchen, the windows are north-facing towards the **nearby greenery**; the balcony faces **southeast** and provides **beautiful views** of **Prague Castle** or **Petřín Hill**.