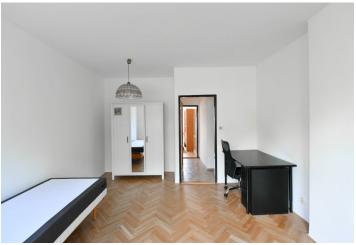

The floor area of the 1st floor apartment consists of a living room, a kitchen, 2 bedrooms with entrances to the **sunny balcony**, a bathroom, a separate toilet, and an entrance hall. In the living room with a kitchen, the windows are north-facing towards the **nearby greenery**; the balcony faces **southeast** and provides **beautiful views** of **Prague Castle** or **Petřín Hill**.

Facilities include **renovated parquet floors** and plastic windows with interior blinds. The apartment is in need of reconstructed. The unit comes with a **cellar storage unit** and 1/2 of a **double garage** located 100 m from the building, which is perfectly maintained and has nice common areas.