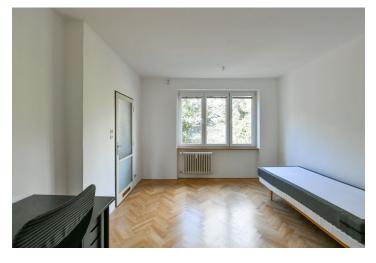

The floor area of the 1st floor apartment consists of a living room, a kitchen, 2 bedrooms with entrances to the **sunny balcony**, a bathroom, a separate toilet, and an entrance hall. In the living room with a kitchen, the windows are north-facing towards the **nearby greenery**; the balcony faces **southeast** and provides **beautiful views** of **Prague Castle** or **Petřín Hill**.

Facilities include **renovated parquet floors** and plastic windows with interior blinds. The apartment is in need of reconstructed. The unit comes with a **cellar storage unit** and 1/2 of a **double garage** located 100 m from the building, which is perfectly maintained and has nice common areas.