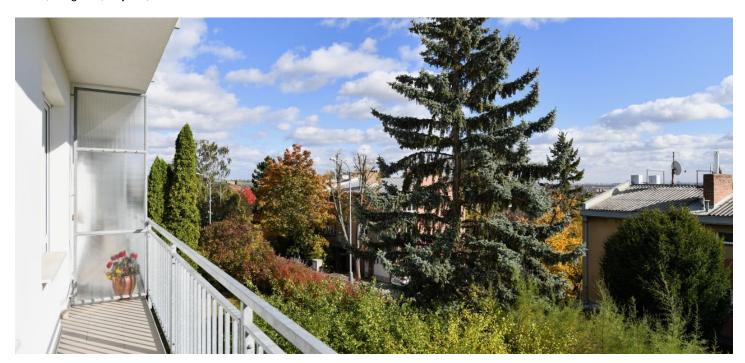

The floor area of the 1st floor apartment consists of a living room, a kitchen, 2 bedrooms with entrances to the **sunny balcony**, a bathroom, a separate toilet, and an entrance hall. In the living room with a kitchen, the windows are north-facing towards the **nearby greenery**; the balcony faces **southeast** and provides **beautiful views** of **Prague Castle** or **Petřín Hill**.

Facilities include **renovated parquet floors** and plastic windows with interior blinds. The apartment is in need of reconstructed. The unit comes with a **cellar storage unit** and 1/2 of a **double garage** located 100 m from the building, which is perfectly maintained and has nice common areas.