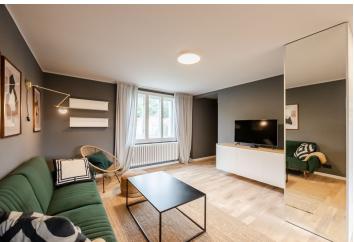

## Rented

Benefiting from a wonderful green location near the Brdy forest and access to a shared terrace and garden, this fully refurbished, fully furnished 1-bedroom apartment is situated on the first floor of a completely renovated 1930s house with a huge landscaped garden in a peaceful area in Lipence, a short drive from Zbraslav, about a 20 minute drive from the center of Prague. Location with good amenities, children's playgrounds, bike trails and a golf center close by. Conveniently located for the PBS international school in Modřany.

The apartment offers a living room with a dining area and a fully fitted open plan kitchen, a bedroom with built-in wardrobes, and a bathroom including a walk-in shower and a toilet. The shared **terrace** is accessible from the common areas of the house.

New kitchen, new equipment, hardwood parquet floors, tiles, central heating, shared laundry room with a washer and a dryer (for 2 units), dishwasher, induction cooktop, microwave oven, kitchenware, bed linen, TV, WiFi (included), alarm, video entry phone, cellar. The tenants can use a large shared garden with seating and an open fire pit / smoker. Monthly deposit for service charges and utilities is billed separately (approx. CZK 3,000/month). Apartment: 47 m², shared terrace: 11 m².