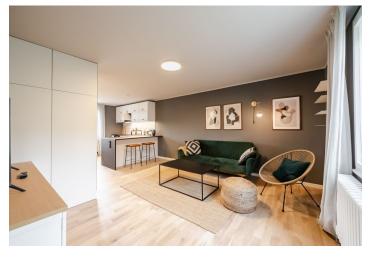

## Rented

Benefiting from a wonderful green location near the Brdy forest and access to a shared terrace and garden, this fully refurbished, fully furnished 1-bedroom apartment is situated on the first floor of a completely renovated 1930s house with a huge landscaped garden in a peaceful area in Lipence, a short drive from Zbraslav, about a 20 minute drive from the center of Prague. Location with good amenities, children's playgrounds, bike trails and a golf center close by. Conveniently located for the PBS international school in Modřany.

The apartment offers a living room with a dining area and a fully fitted open plan kitchen, a bedroom with built-in wardrobes, and a bathroom including a walk-in shower and a toilet. The shared **terrace** is accessible from the common areas of the house.

New kitchen, new equipment, hardwood parquet floors, tiles, central heating, shared laundry room with a washer and a dryer (for 2 units), dishwasher, induction cooktop, microwave oven, kitchenware, bed linen, TV, WiFi (included), alarm, video entry phone, cellar. The tenants can use a large shared garden with seating and an open fire pit / smoker. Monthly deposit for service charges and utilities is billed separately (approx. CZK 3,000/month). Apartment: 47 m², shared terrace: 11 m².