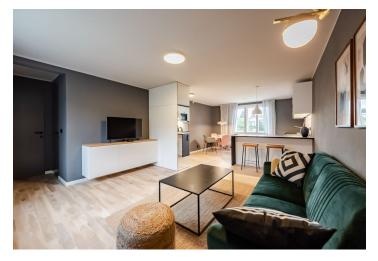

## Rented

Benefiting from a wonderful green location near the Brdy forest and access to a shared terrace and garden, this fully refurbished, fully furnished 1-bedroom apartment is situated on the first floor of a completely renovated 1930s house with a huge landscaped garden in a peaceful area in Lipence, a short drive from Zbraslav, about a 20 minute drive from the center of Prague. Location with good amenities, children's playgrounds, bike trails and a golf center close by. Conveniently located for the PBS international school in Modřany.

The apartment offers a living room with a dining area and a fully fitted open plan kitchen, a bedroom with built-in wardrobes, and a bathroom including a walk-in shower and a toilet. The shared **terrace** is accessible from the common areas of the house.

New kitchen, new equipment, hardwood parquet floors, tiles, central heating, shared laundry room with a washer and a dryer (for 2 units), dishwasher, induction cooktop, microwave oven, kitchenware, bed linen, TV, WiFi (included), alarm, video entry phone, cellar. The tenants can use a large shared garden with seating and an open fire pit / smoker. Monthly deposit for service charges and utilities is billed separately (approx. CZK 3,000/month). Apartment: 47 m², shared terrace: 11 m².