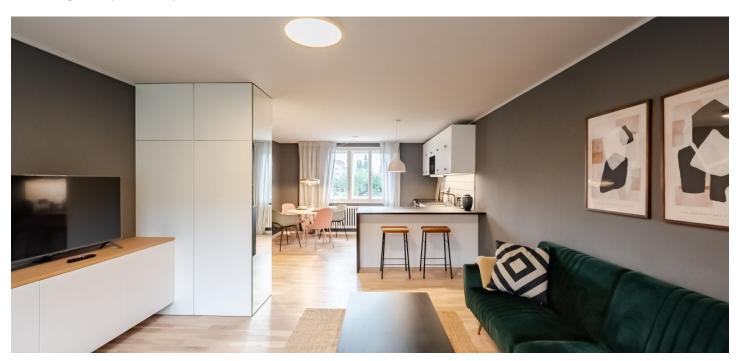

## Rented

Benefiting from a wonderful green location near the Brdy forest and access to a shared terrace and garden, this fully refurbished, fully furnished 1-bedroom apartment is situated on the first floor of a completely renovated 1930s house with a huge landscaped garden in a peaceful area in Lipence, a short drive from Zbraslav, about a 20 minute drive from the center of Prague. Location with good amenities, children's playgrounds, bike trails and a golf center close by. Conveniently located for the PBS international school in Modřany.

The apartment offers a living room with a dining area and a fully fitted open plan kitchen, a bedroom with built-in wardrobes, and a bathroom including a walk-in shower and a toilet. The shared **terrace** is accessible from the common areas of the house.

New kitchen, new equipment, hardwood parquet floors, tiles, central heating, shared laundry room with a washer and a dryer (for 2 units), dishwasher, induction cooktop, microwave oven, kitchenware, bed linen, TV, WiFi (included), alarm, video entry phone, cellar. The tenants can use a large shared garden with seating and an open fire pit / smoker. Monthly deposit for service charges and utilities is billed separately (approx. CZK 3,000/month). Apartment: 47 m², shared terrace: 11 m².