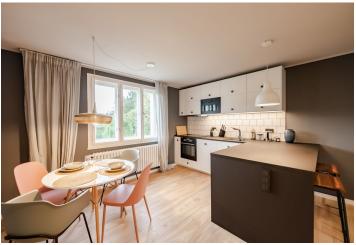

## Rented

Benefiting from a wonderful green location near the Brdy forest and access to a shared terrace and garden, this fully refurbished, fully furnished 1-bedroom apartment is situated on the first floor of a completely renovated 1930s house with a huge landscaped garden in a peaceful area in Lipence, a short drive from Zbraslav, about a 20 minute drive from the center of Prague. Location with good amenities, children's playgrounds, bike trails and a golf center close by. Conveniently located for the PBS international school in Modřany.

The apartment offers a living room with a dining area and a fully fitted open plan kitchen, a bedroom with built-in wardrobes, and a bathroom including a walk-in shower and a toilet. The shared **terrace** is accessible from the common areas of the house.

New kitchen, new equipment, hardwood parquet floors, tiles, central heating, shared laundry room with a washer and a dryer (for 2 units), dishwasher, induction cooktop, microwave oven, kitchenware, bed linen, TV, WiFi (included), alarm, video entry phone, cellar. The tenants can use a large shared garden with seating and an open fire pit / smoker. Monthly deposit for service charges and utilities is billed separately (approx. CZK 3,000/month). Apartment: 47 m², shared terrace: 11 m².