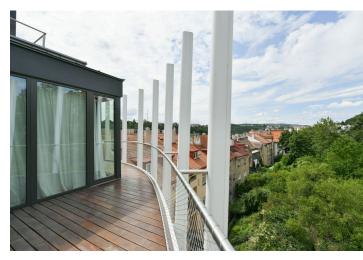

\* Area of the unit according to the Civil Code. The area consists of the sum total area of the entire unit bounded by perimeter walls.

Boasting a sauna, 2 terraces, a garden, and panoramic views of Prague and the surrounding green neighborhood, this brand new high-standard split-level apartment with 3 bathrooms is on the 4th floor of the new Ellipsis building with a reception, security, wellness, gym (Prisma institut), a large terraced garden, and parking. Located in the attractive Hřebenka residential neighborhood near Kinský Garden and Petřín Hill Park, within easy reach of the French School and the Anděl/Nový Smíchov commercial and entertainment center. The location also offers regular bus connections and quick access to the city center and the airport.

The lower level features a living room with a fully fitted open plan kitchen and dining area, a master bedroom with an en-suite bathroom, two additional bedrooms, a family bathroom, and an additional separate toilet. The **terrace** is accessible from all main rooms. The upper floor consists of a **gallery** suitable as a study/guest bedroom, a **sauna**, a bathroom, and access to the **terrace** and **garden**.