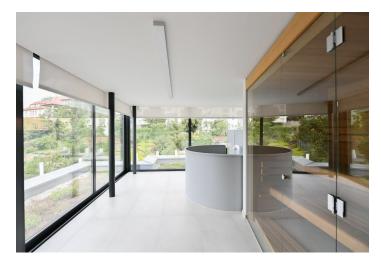

\* Area of the unit according to the Civil Code. The area consists of the sum total area of the entire unit bounded by perimeter walls.

Boasting a sauna, 2 terraces, a garden, and panoramic views of Prague and the surrounding green neighborhood, this brand new high-standard split-level apartment with 3 bathrooms is on the 4th floor of the new Ellipsis building with a reception, security, wellness, gym (Prisma institut), a large terraced garden, and parking. Located in the attractive Hřebenka residential neighborhood near Kinský Garden and Petřín Hill Park, within easy reach of the French School and the Anděl/Nový Smíchov commercial and entertainment center. The location also offers regular bus connections and quick access to the city center and the airport.

The lower level features a living room with a fully fitted open plan kitchen and dining area, a master bedroom with an en-suite bathroom, two additional bedrooms, a family bathroom, and an additional separate toilet. The **terrace** is accessible from all main rooms. The upper floor consists of a **gallery** suitable as a study/guest bedroom, a **sauna**, a bathroom, and access to the **terrace** and **garden**.