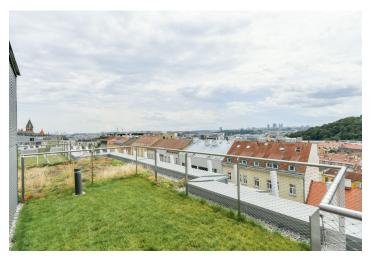

\* Area of the unit according to the Civil Code. The area consists of the sum total area of the entire unit bounded by perimeter walls.

Boasting a sauna, 2 terraces, a garden, and panoramic views of Prague and the surrounding green neighborhood, this brand new high-standard split-level apartment with 3 bathrooms is on the 4th floor of the new Ellipsis building with a reception, security, wellness, gym (Prisma institut), a large terraced garden, and parking. Located in the attractive Hřebenka residential neighborhood near Kinský Garden and Petřín Hill Park, within easy reach of the French School and the Anděl/Nový Smíchov commercial and entertainment center. The location also offers regular bus connections and quick access to the city center and the airport.

The lower level features a living room with a fully fitted open plan kitchen and dining area, a master bedroom with an en-suite bathroom, two additional bedrooms, a family bathroom, and an additional separate toilet. The **terrace** is accessible from all main rooms. The upper floor consists of a **gallery** suitable as a study/guest bedroom, a **sauna**, a bathroom, and access to the **terrace** and **garden**.