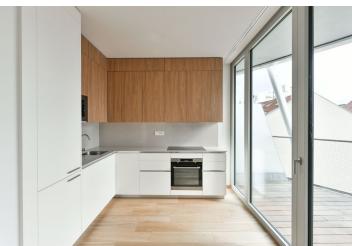

The interior features a living room with a fully fitted open plan kitchen and dining area, 2 bedrooms, an en-suite bathroom, a family bathroom, and a laundry room. The **terrace** is accessible from all main rooms.

Heat recovery ventilation, hardwood floors, tiles, underfloor heating, dishwasher, induction cooktop, microwave oven, video entry phone, alarm, Internet (included), cellar, charging station for electric cars in the garage. 1-3 garage parking spaces are available at EUR 200/space + VAT per month. Service charges, utilities, and Internet: CZK 150/sq. m./month. + VAT.