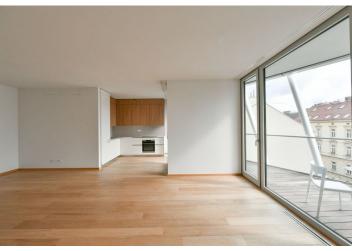

## Rented

Boasting a terrace and charming green views, this brand new high standard 2-bedroom 2-bathroom apartment is on the third floor of the new Ellipsis building with a reception, security, wellness, fitness (Prisma institut), a large terraced garden, and parking. Located in the attractive Hřebenka residential neighborhood near Kinský Garden and Petřín Hill park, within easy reach of the French School and the Anděl/Nový Smíchov commercial and entertainment center. The location also offers regular bus connections and quick access to the city center and the airport.

The interior features a living room with a fully fitted open plan kitchen and dining area, 2 bedrooms, an en-suite bathroom, a family bathroom, and a laundry room. The **terrace** is accessible from all main rooms.

Heat recovery ventilation, hardwood floors, tiles, underfloor heating, dishwasher, induction cooktop, microwave oven, video entry phone, alarm, Internet (included), cellar, charging station for electric cars in the garage. 1-3 garage parking spaces are available at EUR 200/space + VAT per month. Service charges, utilities, and Internet: CZK 150/sq. m./month. + VAT.