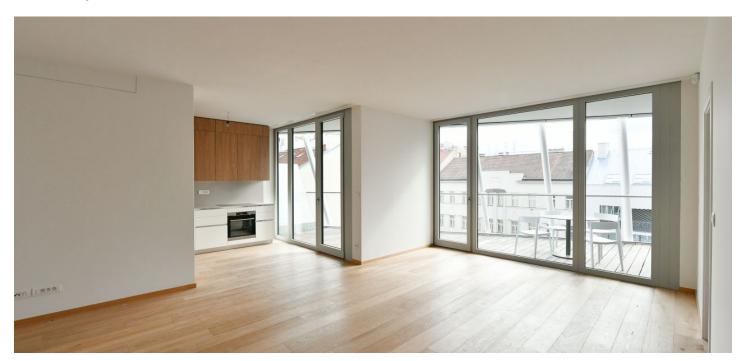

## Rented

Boasting a terrace and charming green views, this brand new high standard 2-bedroom 2-bathroom apartment is on the third floor of the new Ellipsis building with a reception, security, wellness, fitness (Prisma institut), a large terraced garden, and parking. Located in the attractive Hřebenka residential neighborhood near Kinský Garden and Petřín Hill park, within easy reach of the French School and the Anděl/Nový Smíchov commercial and entertainment center. The location also offers regular bus connections and quick access to the city center and the airport.

The interior features a living room with a fully fitted open plan kitchen and dining area, 2 bedrooms, an en-suite bathroom, a family bathroom, and a laundry room. The **terrace** is accessible from all main rooms.

Heat recovery ventilation, hardwood floors, tiles, underfloor heating, dishwasher, induction cooktop, microwave oven, video entry phone, alarm, Internet (included), cellar, charging station for electric cars in the garage. 1-3 garage parking spaces are available at EUR 200/space + VAT per month. Service charges, utilities, and Internet: CZK 150/sq. m./month. + VAT.