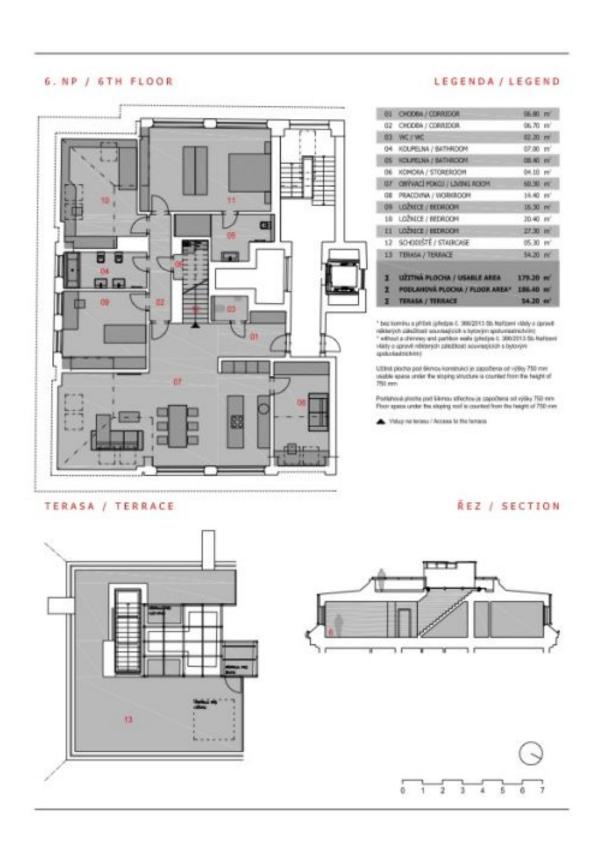

### **Apartment Four-bedroom (5+kk)**

186 m², Prague 2, Vinohrady, Jana Masaryka

| Total area  | 240 m² |
|-------------|--------|
| Floor area* | 186 m² |
| Terrace     | 54 m²  |
| Parking     | -      |
| Cellar      | Yes    |
| PENB        | В      |
|             |        |

The layout of the apartment on the 5th floor will offer a **60-meter living space** with an open plan kitchen and dining room, a study, a master bedroom with an en-suite bathroom, another 2 bedrooms, a central bathroom, a separate toilet, a hallway, a closet, and a foyer. The staircase will lead to a **50-meter rooftop terrace** with beautiful views of the city.

Usable area 179.2 m², floor area 186.4 m², terrace 54.2 m².

In addition to regular property viewings, we also offer real-time video viewings via WhatsApp, FaceTime, Messenger, Skype, and other apps.