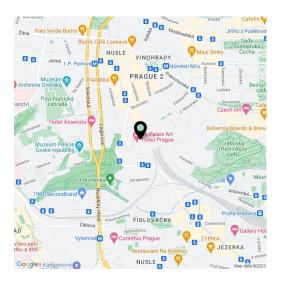

The building stands on a beautifully landscaped cul-de-sac lined with trees, near the famous Villa Auschwitz, where President T.G. Masaryk lived. The place offers an ideal combination of cultural and social activities, quiet park areas, and sports opportunities. Within walking distance are schools and kindergartens, including international ones, as well as numerous cafes and restaurants, shops, and other services. You can get to the city center in just a few minutes. You can also walk to the I.P. Pavlova and Náměstí Míru metro stations or the Pod Karlovem and Nuselské schody tram stops. The romantic Havlíčkovy Sady and Nad Bělehradskou parks offer relaxing green spaces and Folimanka Park with a rich offer of sports grounds.