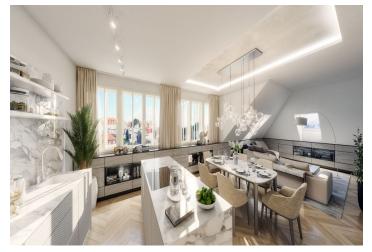

The layout of the apartment on the 5th floor will offer a **60-meter living space** with an open plan kitchen and dining room, a study, a master bedroom with an en-suite bathroom, another 2 bedrooms, a central bathroom, a separate toilet, a hallway, a closet, and a foyer. The staircase will lead to a **50-meter rooftop terrace** with beautiful views of the city.

Facilities will include glued double-layer **wooden floors**, large-format tiles, wooden casement windows with insulated triple-glazed panes, lacquered interior doors with concealed hinges of above-standard height, NEXT security entrance doors, **underfloor heating**, Laufen, Laguna, Hansgrohe, and Huppe sanitary ware in the bathrooms, as well as a preparation for **air-conditioning**. Heating is by a gas boiler. **Above-standard facilities** are offered at an appropriate surcharge. The building will have a new elevator, utilities, and common areas renovated to a high standard.