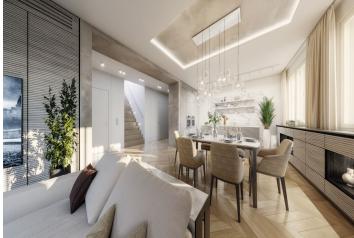

The layout of the apartment on the 5th floor will offer a **60-meter living space** with an open plan kitchen and dining room, a study, a master bedroom with an en-suite bathroom, another 2 bedrooms, a central bathroom, a separate toilet, a hallway, a closet, and a foyer. The staircase will lead to a **50-meter rooftop terrace** with beautiful views of the city.

Facilities will include glued double-layer **wooden floors**, large-format tiles, wooden casement windows with insulated triple-glazed panes, lacquered interior doors with concealed hinges of above-standard height, NEXT security entrance doors, **underfloor heating**, Laufen, Laguna, Hansgrohe, and Huppe sanitary ware in the bathrooms, as well as a preparation for **air-conditioning**. Heating is by a gas boiler. **Above-standard facilities** are offered at an appropriate surcharge. The building will have a new elevator, utilities, and common areas renovated to a high standard.