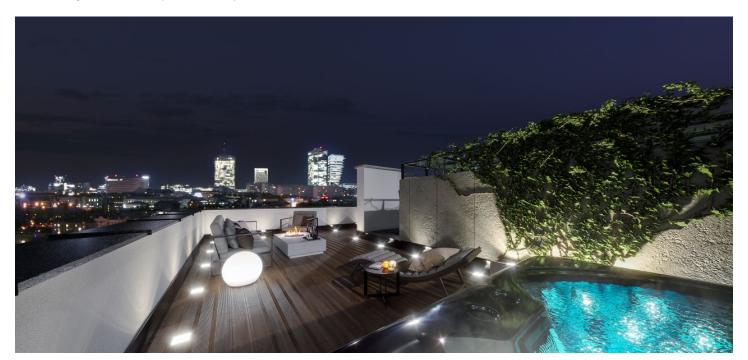

The layout of the apartment on the 5th floor will offer a **60-meter living space** with an open plan kitchen and dining room, a study, a master bedroom with an en-suite bathroom, another 2 bedrooms, a central bathroom, a separate toilet, a hallway, a closet, and a foyer. The staircase will lead to a **50-meter rooftop terrace** with beautiful views of the city.

The building stands on a beautifully landscaped cul-de-sac lined with trees, near the famous Villa Auschwitz, where President T.G. Masaryk lived. The place offers an ideal combination of cultural and social activities, quiet park areas, and sports opportunities. Within walking distance are schools and kindergartens, including international ones, as well as numerous cafes and restaurants, shops, and other services. You can get to the city center in just a few minutes. You can also walk to the I.P. Pavlova and Náměstí Míru metro stations or the Pod Karlovem and Nuselské schody tram stops. The romantic Havlíčkovy Sady and Nad Bělehradskou parks offer relaxing green spaces and Folimanka Park with a rich offer of sports grounds.